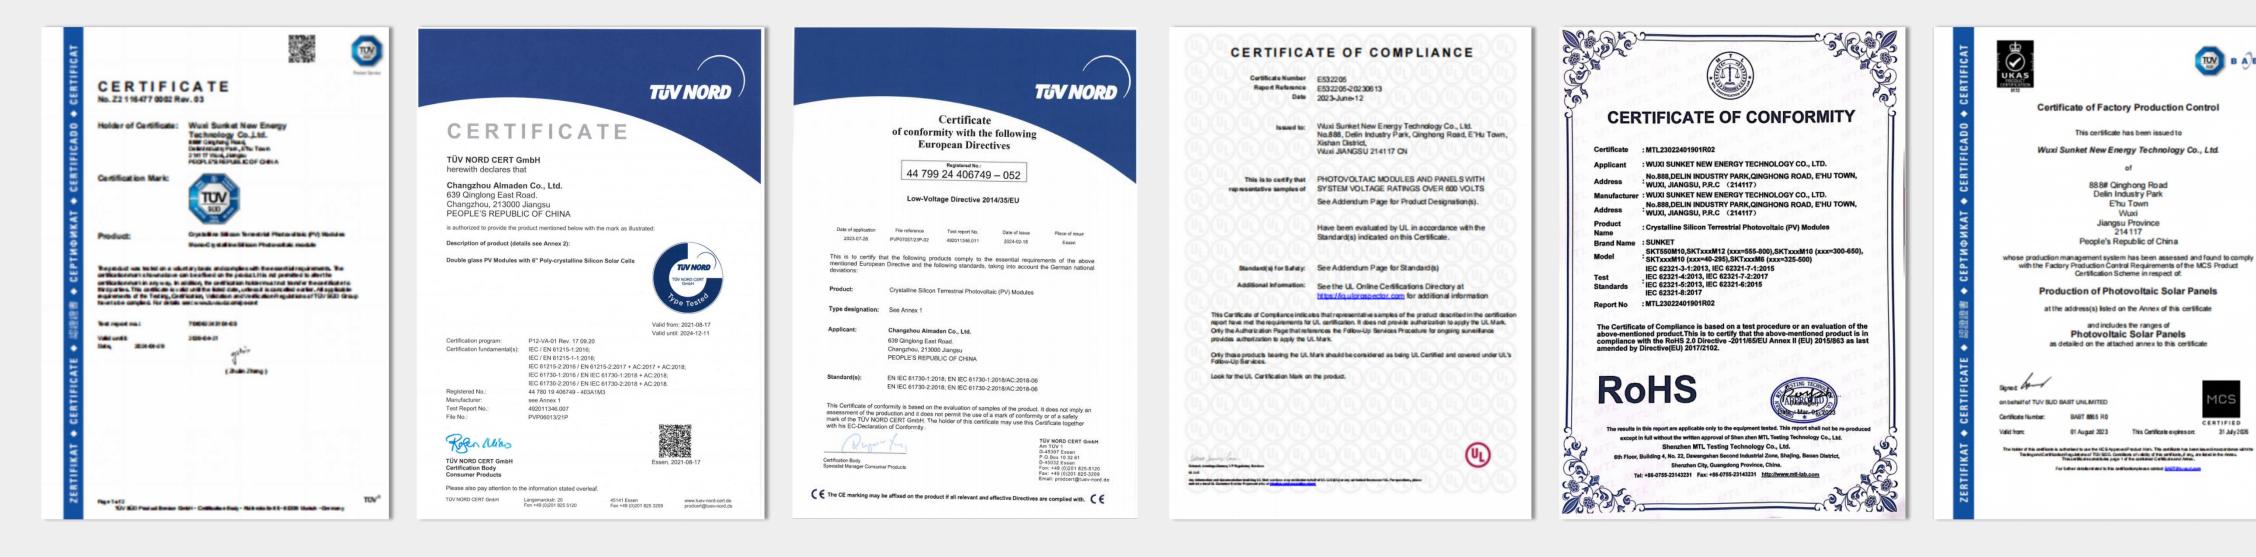

solar cell Tempered Glass

### Wind loading

GB36584-2018 15 级



#### Hardness:

3 times as strong as ordinary roof, cement tile. resistant to hail (35mm) impact.

# For the first time , the screen level anti - glare technology is applied for tile . (Pro)

Not only can reduce the glass light reflection , light pollution , but also can effectively hide the internal power generation unit . From a certain Angle , the power generating unit inside the glass is completely invisible .

Product structure:







## **Aesthetic solar roof tiles**



Pro



# Plus







P135 Size: 1950mm × 420mm Pmax: 135W/pcs









Size: 1240mm×390mm P m a x : 7 0 W / p c s







P m a x : 100 W / p c s







P m a x : 110 W / p c s







Size: 1950mm×420mm Pmax: 135W/pcs

## **Enterprise qualification**



TUV SUD

#### TUV NORD

CE

UL

RoHS

MCS



## Intelligent software design

a、CAD drawings



#### b、Roof layout intelligent software

| 顷目名称 Projet | 日期 2022-2 |
|-------------|-----------|
| 星面板信息       |           |
| ◎ PFW体屋面    | 板 🔘 智装屋面板 |
| 板宽 980      |           |
| 板型 琴韵       | *         |
| 底部挂瓦条距离     | 350       |
| 挂瓦条距离       | 360       |
|             |           |
| 所在地附近       | 北京 🔹      |
| 周围环境        | 浅色屋面 🛛 🔻  |
| 光伏组件形式      | 単晶硅 ▼     |
| 光伏发电里需求     | 15000 度/年 |
| 逆变器电压       | 380V 220V |
| 光伏瓦尺寸       | 1220x340  |

- Optimize the layout of solar roofs
- Automatically generate project quantities and material usage

#### c、Roof solar tile layout diagram





# Pro/Max

| 7 | Inverter, grid - connected electrical box, cable and accessories |
|---|--------