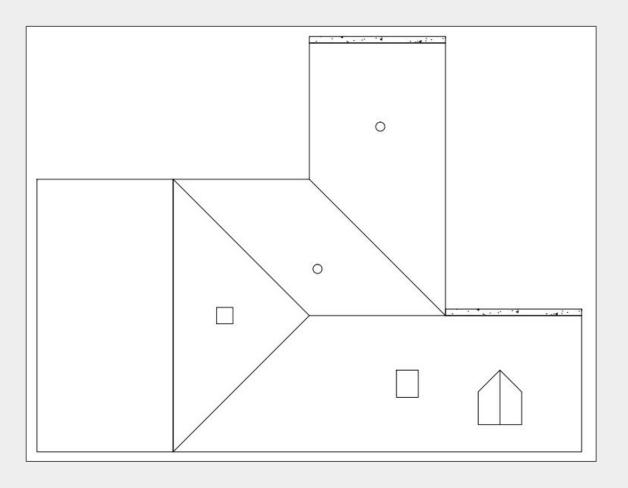

## Intelligent software design

a、CAD drawings

#### b、Roof layout intelligent software

| 顷目名称 Projet | 日期 2022-2 |
|-------------|-----------|
| 星面板信息       |           |
| ◎ PFW体屋面    | 板 🔘 智装屋面板 |
| 板宽 980      |           |
| 板型 琴韵       | *         |
| 底部挂瓦条距离     | 350       |
| 挂瓦条距离       | 360       |
|             |           |
| 所在地附近       | 北京 🔹      |
| 周围环境        | 浅色屋面 🛛 🔻  |
| 光伏组件形式      | 単晶硅 ▼     |
| 光伏发电里需求     | 15000 度/年 |
| 逆变器电压       | 380V 220V |
| 光伏瓦尺寸       | 1220x340  |

- Optimize the layout of solar roofs
- Automatically generate project quantities and material usage