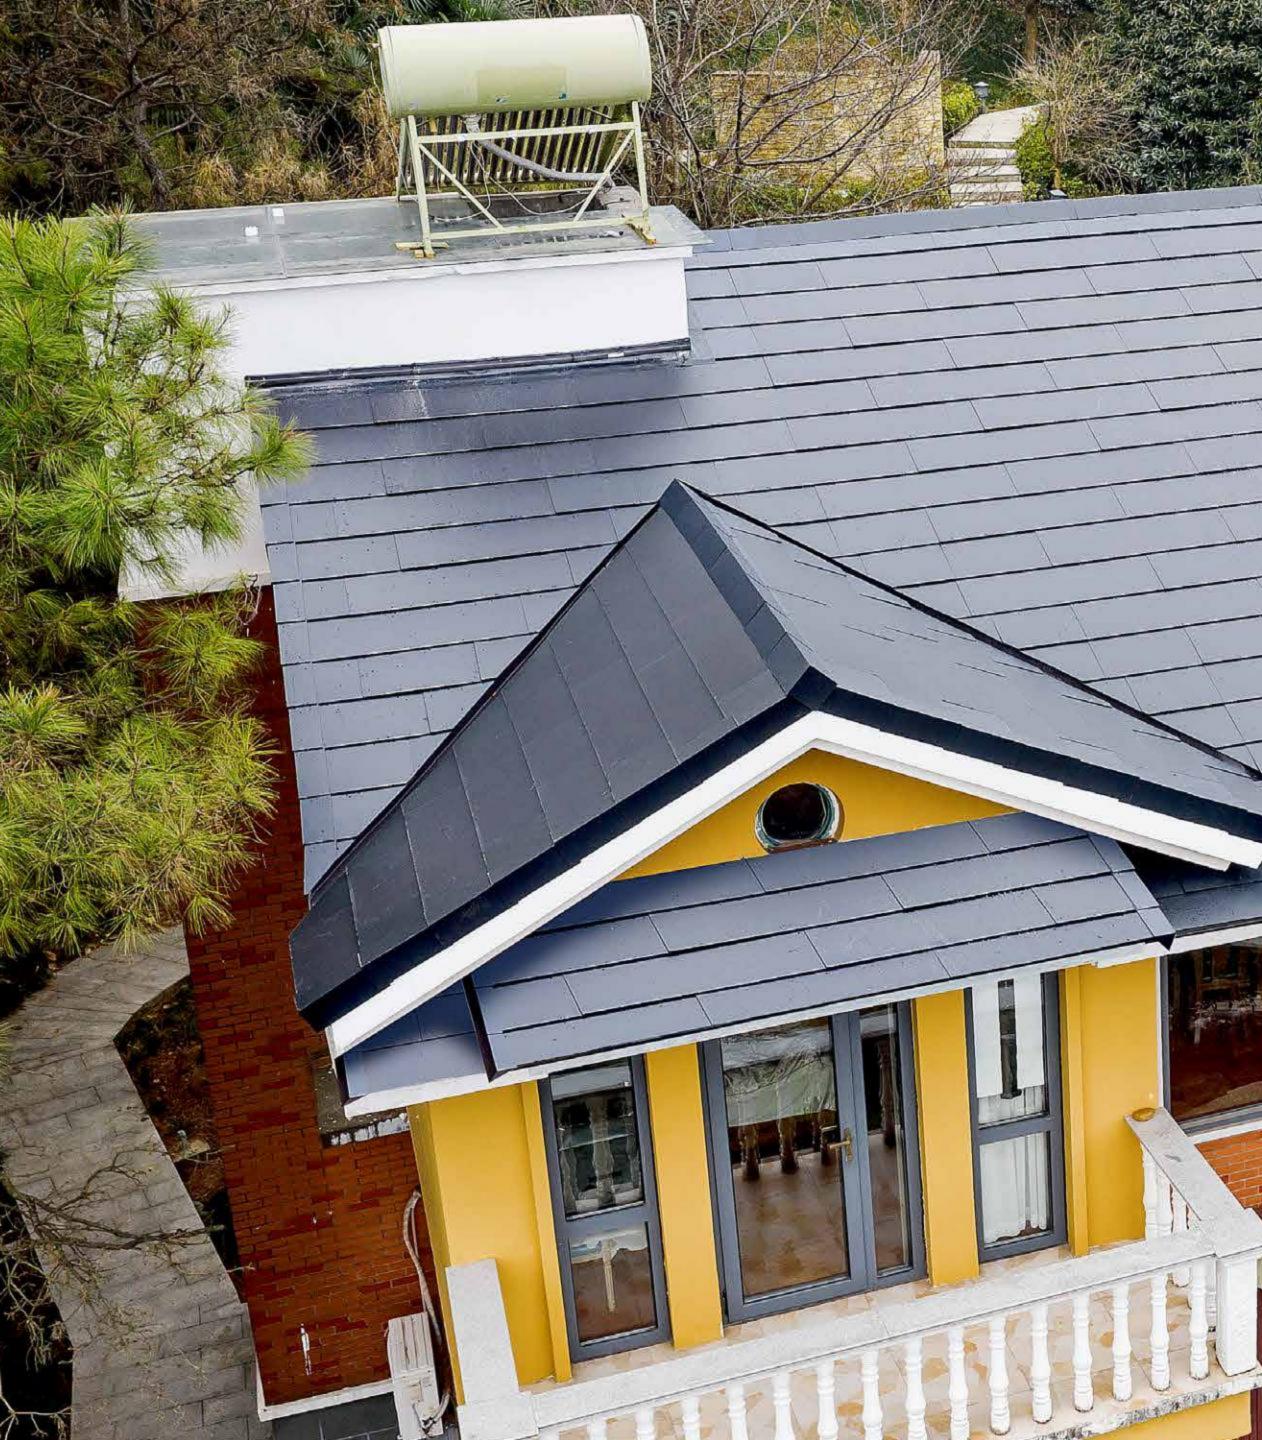

Display level anti-glare technology ,super matte (reduce light reflection , light pollution ) . Internal power generation unit hidden technology , delicate roof texture

# For the first time , the screen level anti - glare technology is applied for tile . (Pro)

Not only can reduce the glass light reflection , light pollution , but also can effectively hide the internal power generation unit . From a certain Angle , the power generating unit inside the glass is completely invisible .