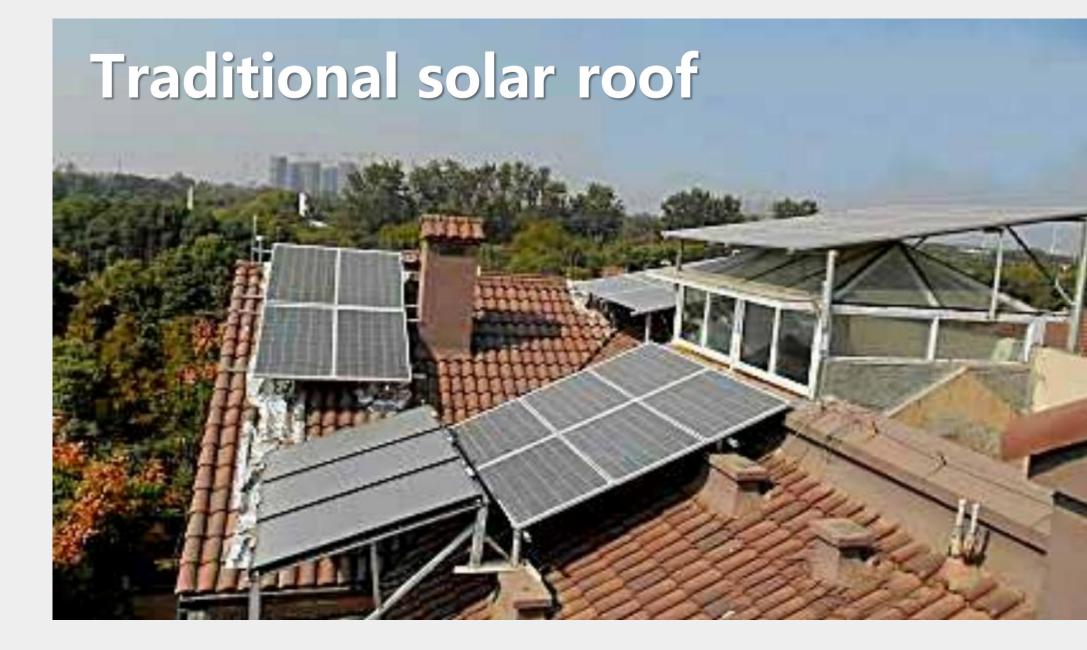

## Global annual tile roofing market (Total volume):

Total installation capacity is up to

**Ugly:** Construction is messy, photovoltaic modules do not agree with building color, which is very ugly.

Water leakage: stents damage the waterproof layer, water leakage hidden danger.

**Danger:** stand on the roof, anti-wind uncovering performance is poor, safety risks.

**Light pollution:** the surface of solar glass reflects light strongly, and light pollution is serious.

**Aesthetics :** Aesthetic photovoltaic roof . Display level anti-glare technology , ultra-low glare , more texture .