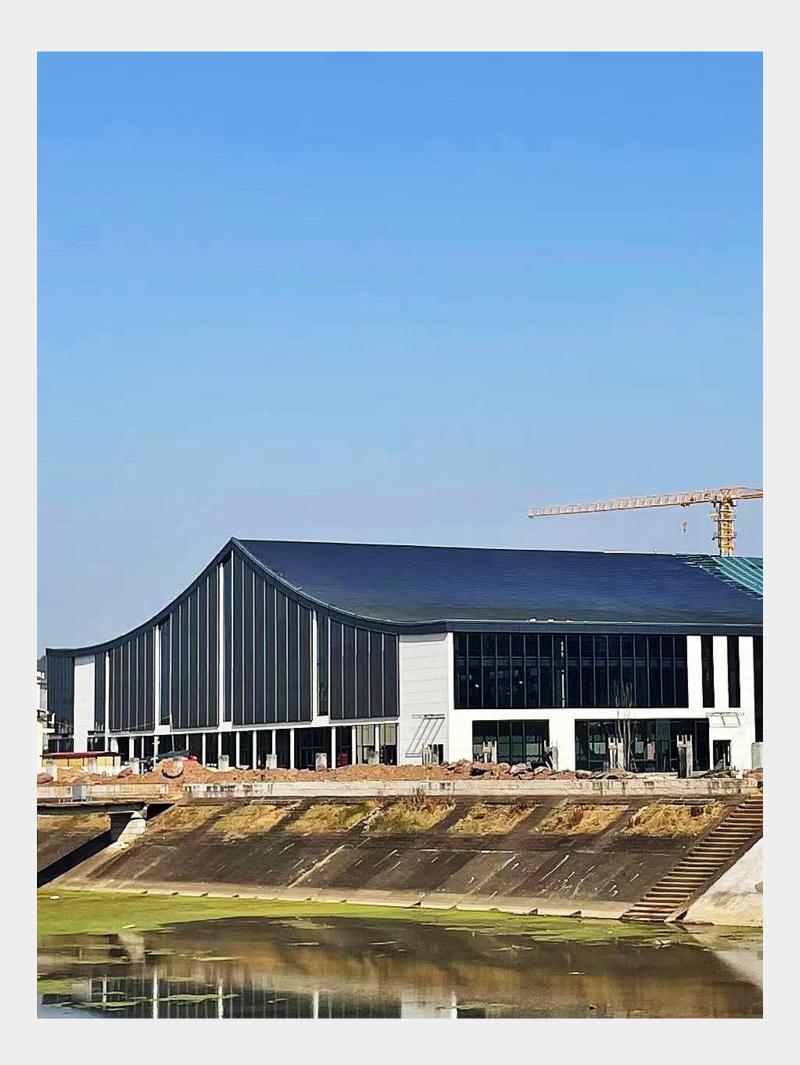

| 4 | Underlayment(Waterproof and insulated)                           |
| 3 | Underlayment(Waterproof and breathable)                          |
| 2 | Counter batten                                                   |
| 1 | Concrete/Wood base                                               |









Metal tiles



Solar roof tiles (P135)



Batten(wood)

Concrete/Wood/Steel base







# Aesthetic solar roof pro/pro+

mmmmm

IIIIIII

ATTERNA.





## Aesthetic solar roof Plus/Plus+/Max





## Aesthetic solar roof P135/P135+





## Aesthetic solar roof P135/P135+





# Aesthetic solar roof P135/P135+









-

















+ A AS

of the







#### **Project case** Before the construction





















# Aesthetic solar root pro/pro/



#### Before\_Metal tile roof























## Let every family Enjoy green energy

Tel:+86 17729920083 | Email: info@sunlitsolarroof.com | Web: www.sunlitsolarroof.com

Pro /Plus /Max /P135