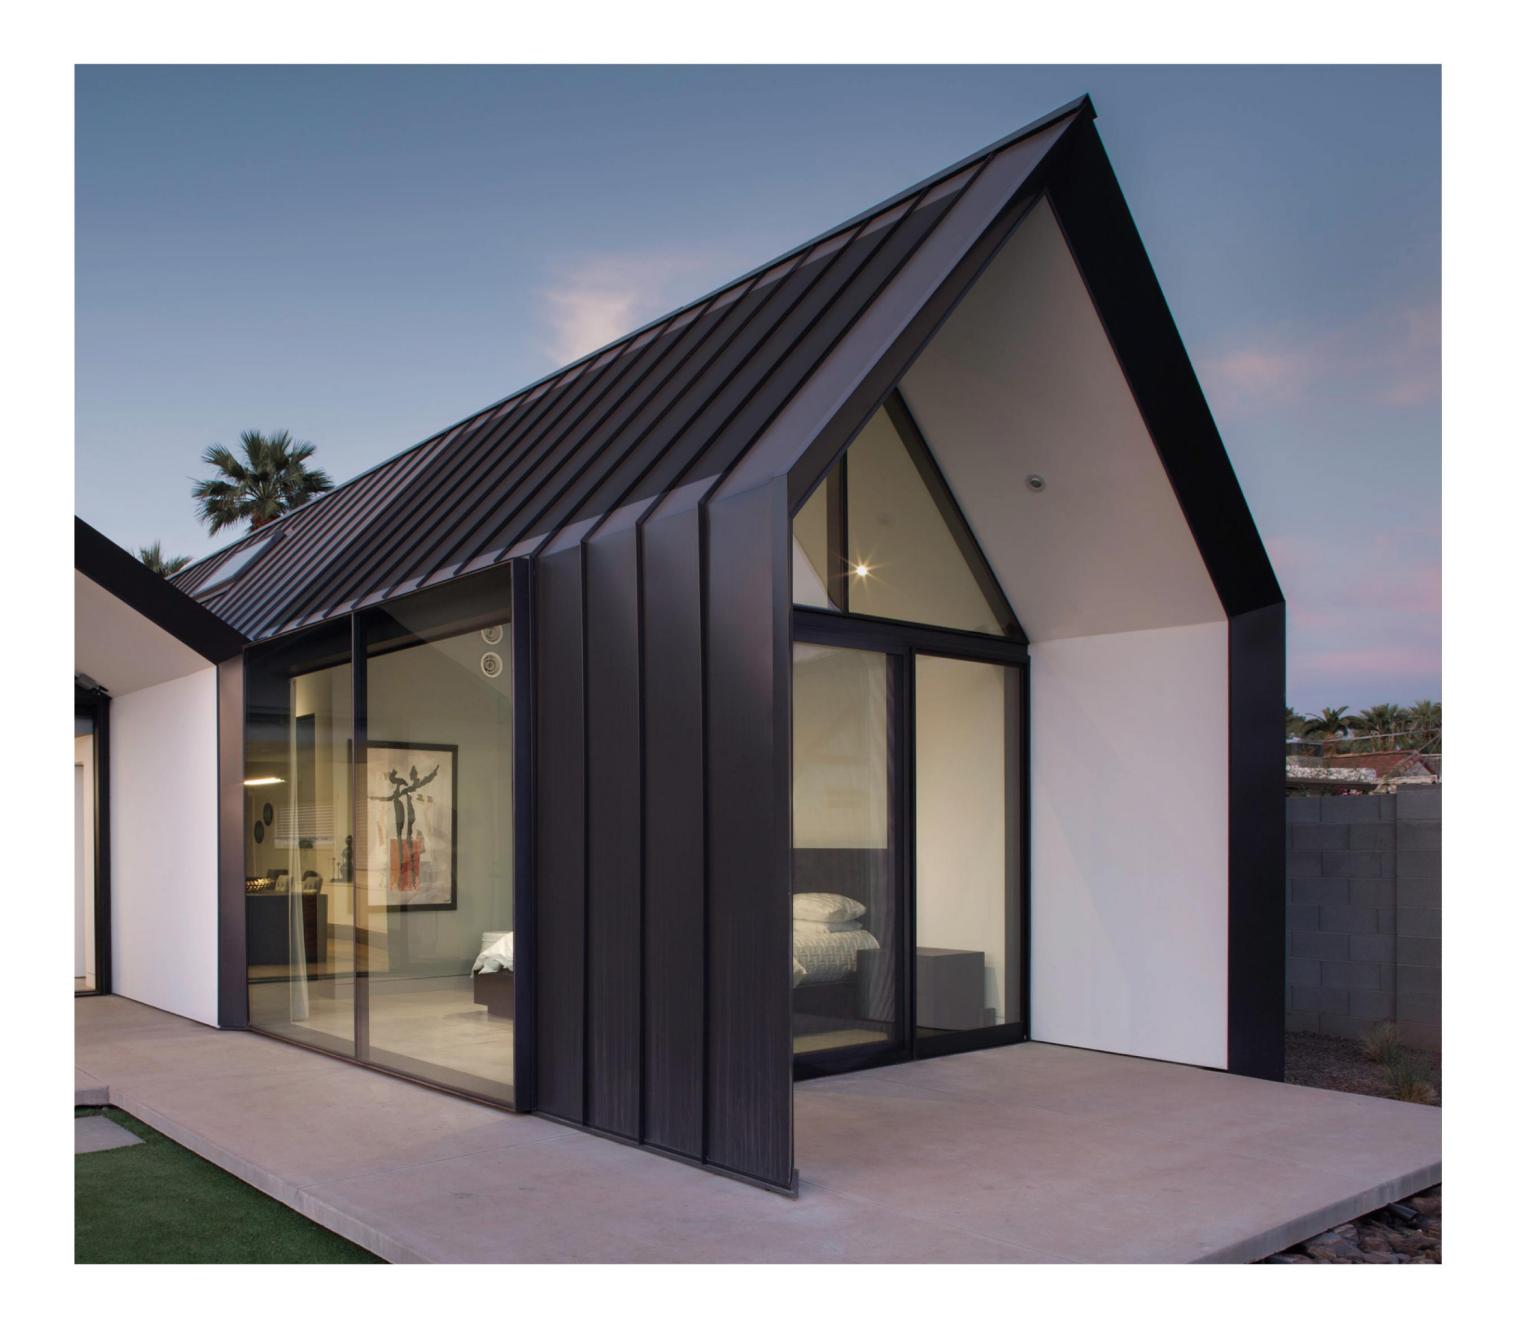

50\*420 **(inch)** 48.80\*15.35 55.43\*17.24 76.77\*16.54 Materials:

Mono solar cell Tempered Glass

### Wind loading

GB36584-2018 15 级



#### Hardness:

3 times as strong as ordinary roof, cement tile. resistant to hail (35mm) impact.

# For the first time , the screen level anti - glare technology is applied for tile . (Pro)

Not only can reduce the glass light reflection , light pollution , but also can effectively hide the internal power generation unit . From a certain Angle , the power generating unit inside the glass is completely invisible .

Product structure:







## **Aesthetic solar roof tiles**



Pro



# Plus







P135 Size: 1950mm × 420mm Pmax: 135W/pcs









Size: 1240mm×390mm P m a x : 7 0 W / p c s







P m a x : 100 W / p c s







P m a x : 110 W / p c s







Size: 1950mm×420mm Pmax: 135W/pcs

## **Enterprise qualification**



TUV SUD

#### TUV NORD

CE

UL

RoHS

MCS



## Intelligent software design

a、CAD drawings



#### b、Roof layout intelligent software

| 顷目名称 Projet | 日期 2022-2 |
|-------------|-----------|
| 星面板信息       |           |
| ◎ PFW体屋面    | 板 🔘 智装屋面板 |
| 板宽 980      |           |
| 板型 琴韵       | *         |
| 底部挂瓦条距离     | 350       |
| 挂瓦条距离       | 360       |
|             |           |
| 所在地附近       | 北京 🔹      |
| 周围环境        | 浅色屋面 🛛 🔻  |
| 光伏组件形式      | 単晶硅 ▼     |
| 光伏发电里需求     | 15000 度/年 |
| 逆变器电压       | 380V 220V |
| 光伏瓦尺寸       | 1220x340  |

- Optimize the layout of solar roofs
- Automatically generate project quantities and material usage

#### c、Roof solar tile layout diagram





# Pro/Max

| 7 | Invert