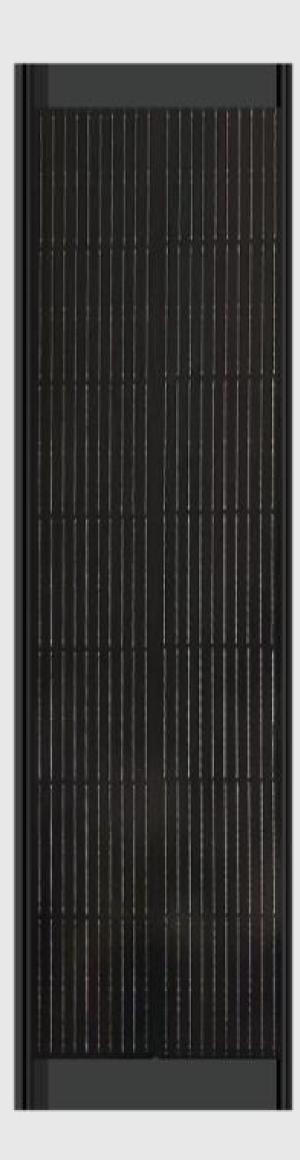

ight reflection , light pollution ) . Internal power generation unit hidden technology , delicate roof texture

## **Size(mm) (inch)**

1240\*390 1408\*438 1950\*420 **(inch)** 48.80\*15.35 55.43\*17.24 76.77\*16.54 Materials:

Mono solar cell Tempered Glass

### Wind loading

GB36584-2018 15 级



#### Hardness:

3 times as strong as ordinary roof, cement tile. resistant to hail (35mm) impact.

# For the first time , the screen level anti - glare technology is applied for tile . (Pro)

Not only can reduce the glass light reflection , light pollution , but also can effectively hide the internal power generation unit . From a certain Angle , the power generating unit inside the glass is completely invisible .

Product structure:







## **Aesthetic solar roof tiles**



Pro



# Plus







P135 Size: 1950mm × 420mm Pmax: 135W/pcs









Size: 1240mm×390mm P m a x : 7 0 W / p c s







P m a x : 100 W / p c s







P m a x : 110 W / p c s







Size: 1950mm×420mm Pmax: 135W/pcs

## **Enterprise qualification**



TUV SUD

#### TUV NORD

CE

UL

RoHS

MCS



## Intelligent software design

a、CAD drawings



#### b、Roof layout intelligent software

| 顷目名称 Projet | 日期 2022-2 |
|-------------|-----------|
| 星面板信息       |           |
| ◎ PFW体屋面    | 板 🔘 智装屋面板 |
| 板宽 980      |           |
| 板型 琴韵       | *         |
| 底部挂瓦条距离     | 350       |
| 挂瓦条距离       | 360       |
|             |           |
| 所在地附近       | 北京 🔹      |
| 周围环境        | 浅色屋面 🛛 🔻  |
| 光伏组件形式      | 単晶硅 ▼     |
| 光伏发电里需求     | 15000 度/年 |
| 逆变器电压       | 380V 220V |
| 光伏瓦尺寸       | 1220x340  |

- Optimiz