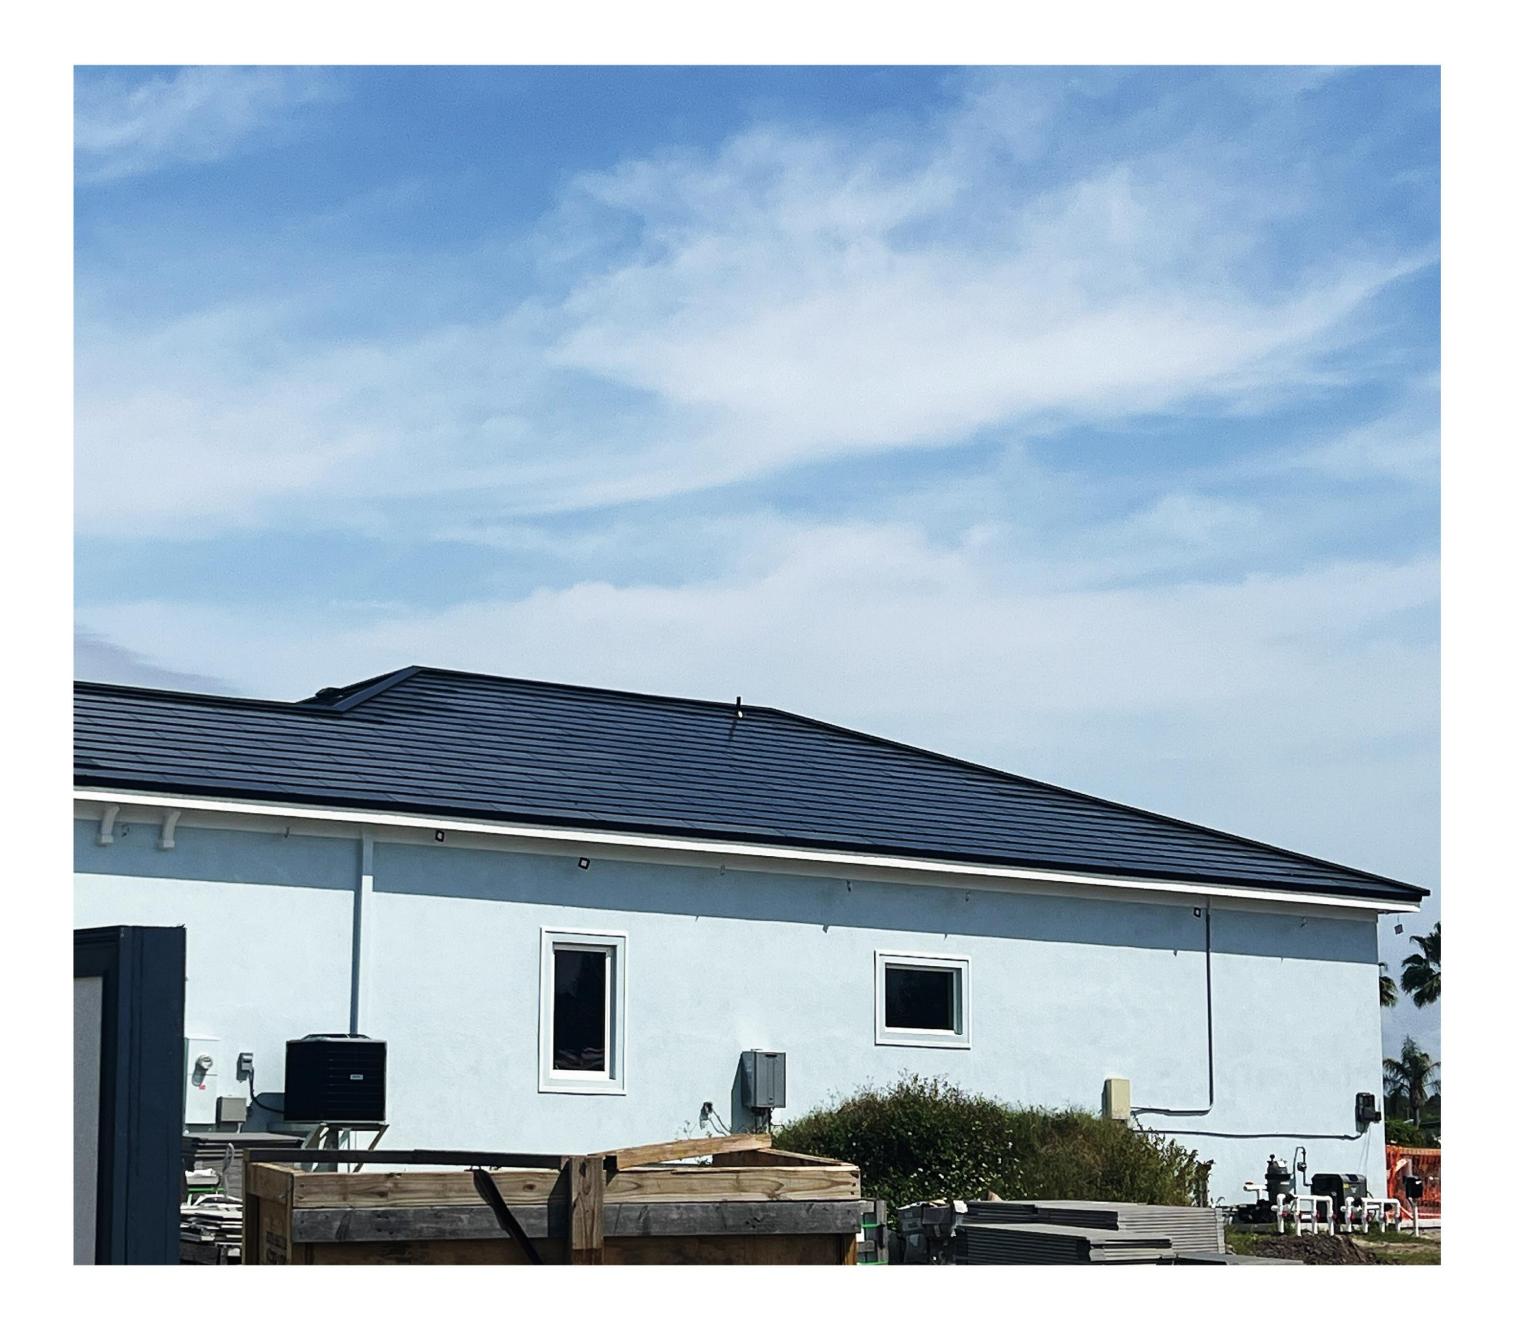

inch)**

1240\*390 1408\*438 1950\*420 **(inch)** 48.80\*15.35 55.43\*17.24 76.77\*16.54 Materials:

Mono solar cell Tempered Glass

### Wind loading

GB36584-2018 15 级



#### Hardness:

3 times as strong as ordinary roof, cement tile. resistant to hail (35mm) impact.

# For the first time , the screen level anti - glare technology is applied for tile . (Pro)

Not only can reduce the glass light reflection , light pollution , but also can effectively hide the internal power generation unit . From a certain Angle , the power generating unit inside the glass is completely invisible .

Product structure:







## **Aesthetic solar roof tiles**



Pro



# Plus







P135 Size: 1950mm × 420mm Pmax: 135W/pcs









Size: 1240mm×390mm P m a x : 7 0 W / p c s







P m a x : 100 W / p c s







P m a x : 110 W / p c s







Size: 1950mm×420mm Pmax: 135W/pcs

## **Enterprise qualification**



TUV SUD

#### TUV NORD

CE

UL

RoHS

MCS



## Intelligent software design

a、CAD drawings



#### b、Roof layout intelligent software

| 顷目名称 Projet | 日期 2022-2 |
|-------------|-----------|
| 星面板信息       |           |
| ◎ PFW体屋面    | 板 🔘 智装屋面板 |
| 板宽 980      |           |
| 板型 琴韵       | *         |
| 底部挂瓦条距离     | 350       |
| 挂瓦条距离       | 360       |
|             |           |
| 所在地附近       | 北京 🔹      |
| 周围环境        | 浅色屋面 🛛 🔻  |
| 光伏组件形式      | 単晶硅 ▼     |
| 光伏发电里需求     | 15000 度/年 |
| 逆变器电压       | 380V 220V |
| 光伏瓦尺寸       | 1220x340  |

- Optimize the layout of solar roofs
- Automatically generate project quantities and material usage

#### c、Roof solar tile layout diagr