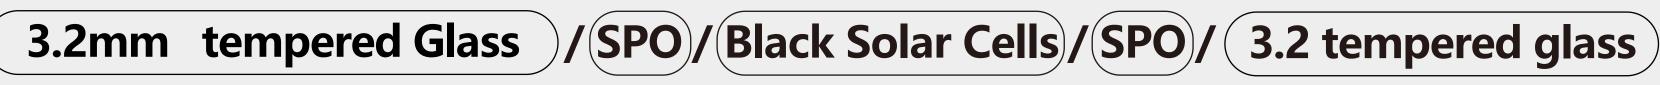

## **Size(mm) (inch)**

1240\*390 1408\*438 1950\*420 **(inch)** 48.80\*15.35 55.43\*17.24 76.77\*16.54 Materials:

Mono solar cell Tempered Glass

Product structure: