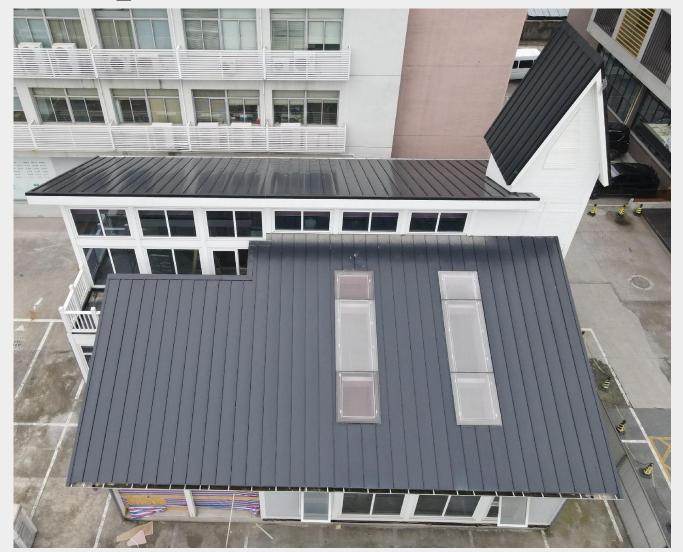

|
| 4 | Underlayment(Waterproof and insulated)                           |
| 3 | Underlayment(Waterproof and breathable)                          |
| 2 | Counter batten                                                   |
| 1 | Concrete/Wood base                                               |









Metal tiles



Solar roof tiles (P135)



Batten(wood)

Concrete/Wood/Steel base







# Aesthetic solar roof pro/pro+

mmmmm

IIIIIII

ATTERNA.





## Aesthetic solar roof Plus/Plus+/Max





## Aesthetic solar roof P135/P135+





## Aesthetic solar roof P135/P135+





# Aesthetic solar roof P135/P135+









-

















+ A AS

of the







#### **Project case** Before the construction





















# Aesthetic solar root pro/pro/



#### Before\_Metal tile roof























## Let every family Enjoy green energy

Tel:+86 17729920083 | Email: info@sunlitsolarroof.com | Web: www.sunlitsolarroof.com

Pro /Plus /Max /P135