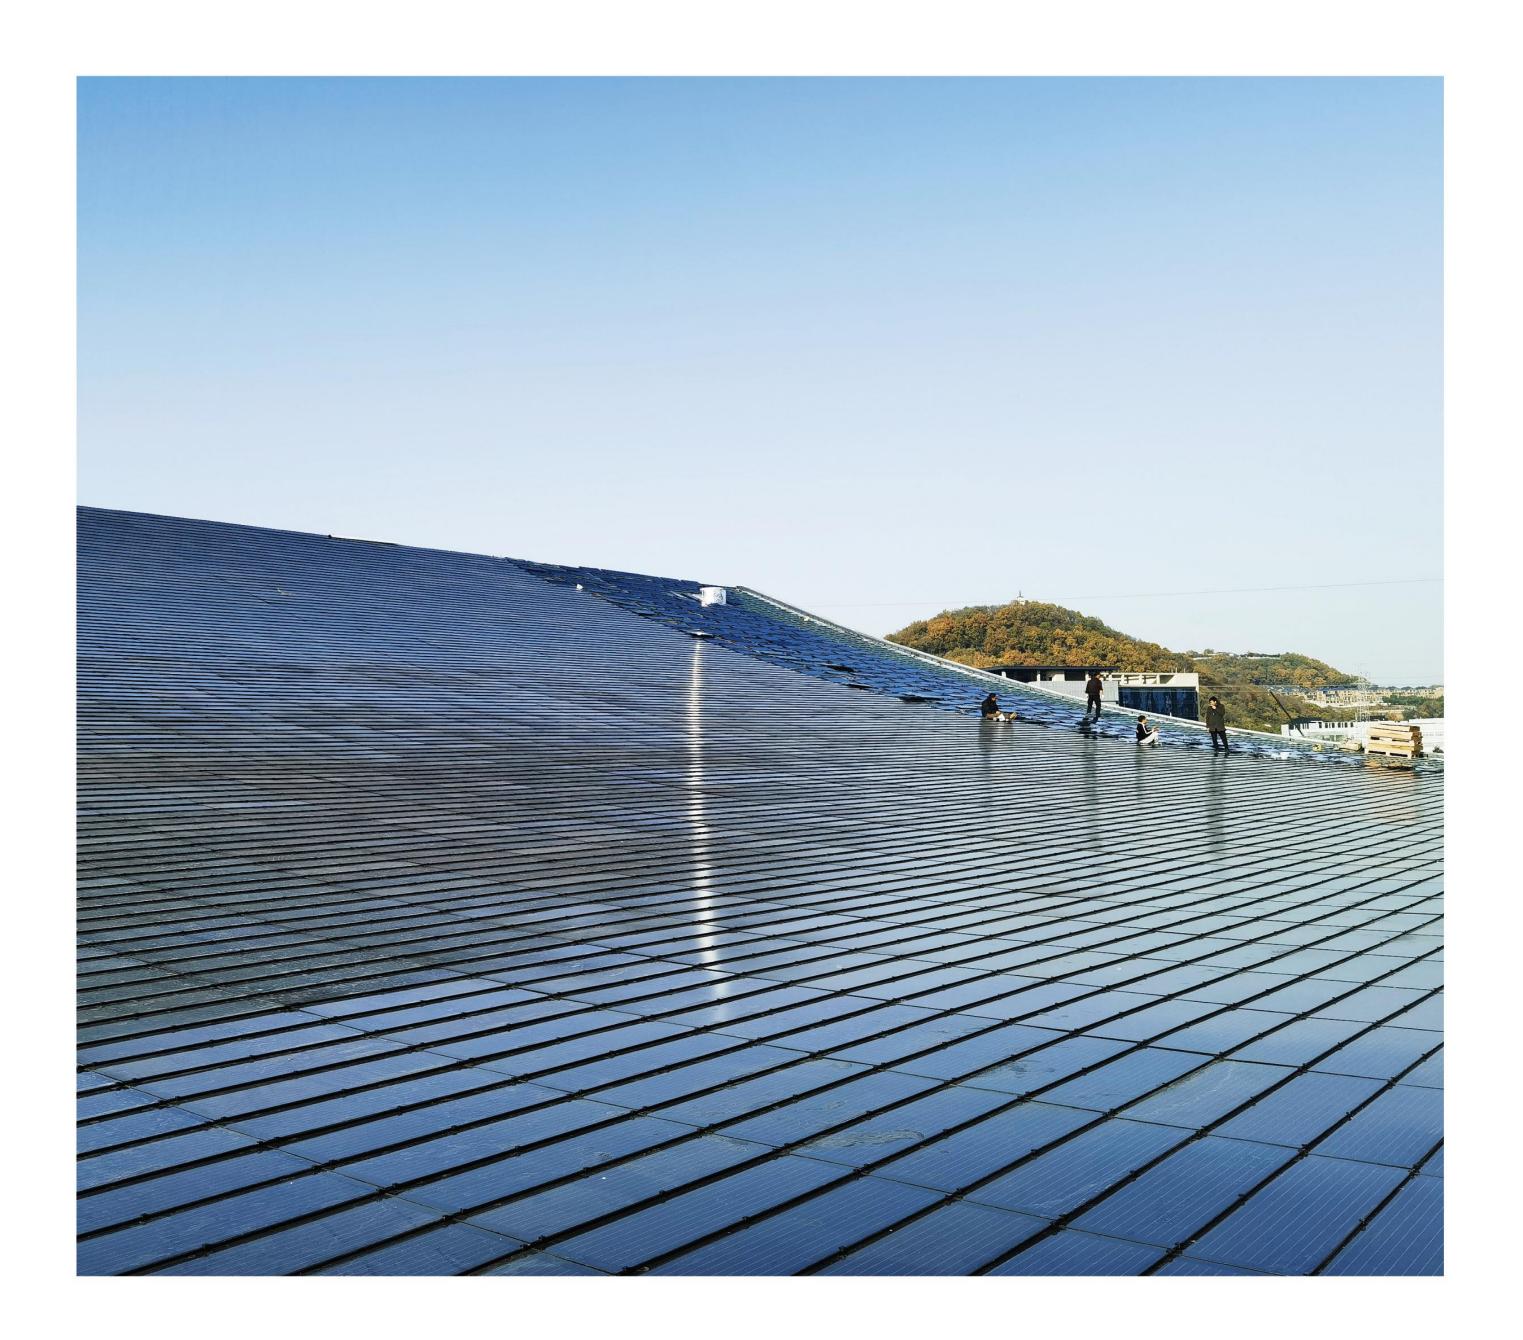

e roof texture

## **Size(mm) (inch)**

1240\*390 1408\*438 1950\*420 **(inch)** 48.80\*15.35 55.43\*17.24 76.77\*16.54 Materials:

Mono solar cell Tempered Glass

### Wind loading

GB36584-2018 15 级



#### Hardness:

3 times as strong as ordinary roof, cement tile. resistant to hail (35mm) impact.

# For the first time , the screen level anti - glare technology is applied for tile . (Pro)

Not only can reduce the glass light reflection , light pollution , but also can effectively hide the internal power generation unit . From a certain Angle , the power generating unit inside the glass is completely invisible .

Product structure:







## **Aesthetic solar roof tiles**



Pro



# Plus







P135 Size: 1950mm × 420mm Pmax: 135W/pcs









Size: 1240mm×390mm P m a x : 7 0 W / p c s







P m a x : 100 W / p c s







P m a x : 110 W / p c s







Size: 1950mm×420mm Pmax: 135W/pcs

## **Enterprise qualification**



TUV SUD

#### TUV NORD

CE

UL

RoHS

MCS



## Intelligent software design

a、CAD drawings



#### b、Roof layout intelligent software

| 顷目名称 Projet | 日期 2022-2 |
|-------------|-----------|
| 星面板信息       |           |
| ◎ PFW体屋面    | 板 🔘 智装屋面板 |
| 板宽 980      |           |
| 板型 琴韵       | *         |
| 底部挂瓦条距离     | 350       |
| 挂瓦条距离       | 360       |
|             |           |
| 所在地附近       | 北京 🔹      |
| 周围环境        | 浅色屋面 🛛 🔻  |
| 光伏组件形式      | 単晶硅 ▼     |
| 光伏发电里需求     | 15000 度/年 |
| 逆变器电压       | 380V 220V |
| 光伏瓦尺寸       | 1220x340  |

- Optimize the layout of solar roofs
- Automatically generate project quantities and material usage

####