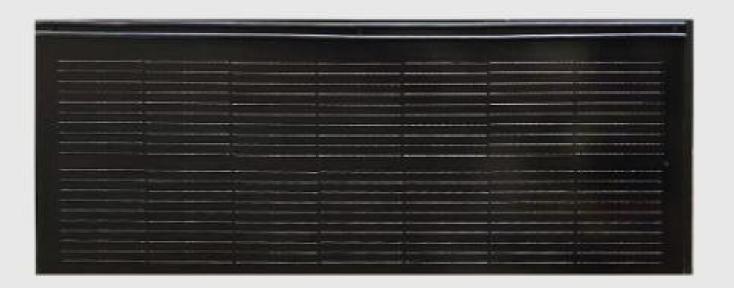

atte (reduce light reflection , light pollution ) . Internal power generation unit hidden technology , delicate roof texture

## **Size(mm) (inch)**

1240\*390 1408\*438 1950\*420 **(inch)** 48.80\*15.35 55.43\*17.24 76.77\*16.54 Materials:

Mono solar cell Tempered Glass

### Wind loading

GB36584-2018 15 级



#### Hardness:

3 times as strong as ordinary roof, cement tile. resistant to hail (35mm) impact.

# For the first time , the screen level anti - glare technology is applied for tile . (Pro)

Not only can reduce the glass light reflection , light pollution , but also can effectively hide the internal power generation unit . From a certain Angle , the power generating unit inside the glass is completely invisible .

Product structure:







## **Aesthetic solar roof tiles**



Pro



# Plus







P135 Size: 1950mm × 420mm Pmax: 135W/pcs









Size: 1240mm×390mm P m a x : 7 0 W / p c s







P m a x : 100 W / p c s







P m a x : 110 W / p c s







Size: 1950mm×420mm Pmax: 135W/pcs

## **Enterprise qualification**



TUV SUD

#### TUV NORD

CE

UL

RoHS

MCS



## Intelligent software design

a、CAD drawings



#### b、Roof layout intelligent software

| 顷目名称 Projet | 日期 2022-2 |
|-------------|-----------|
| 星面板信息       |           |
| ◎ PFW体屋面    | 板 🔘 智装屋面板 |
| 板宽 980      |           |
| 板型 琴韵       | *         |
| 底部挂瓦条距离     | 350       |
| 挂瓦条距离       | 360       |
|             |           |
| 所在地附近       | 北京 🔹      |
| 周围环境        | 浅色屋面 🛛 🔻  |
| 光伏组件形式      | 単晶硅 ▼     |
| 光伏发电里需求     | 15000 度/年 |
| 逆变器电压       | 380V 220V |
| 光伏瓦尺寸       | 1220x340