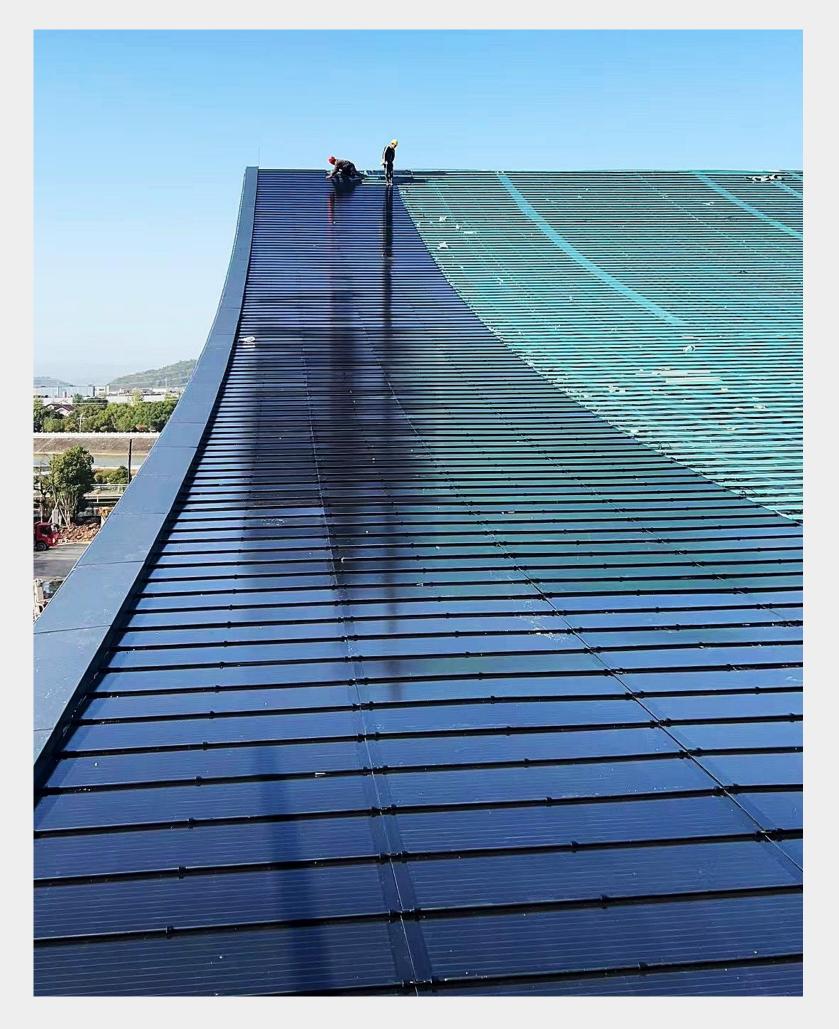

Display level anti-glare technology ,super matte (reduce light reflection , light pollution ) . Internal power generation unit hidden technology , delicate roof texture

# For the first time , the screen level anti - glare technology is applied for tile . (Pro)

Not only can reduce the glass light reflection , light pollution , but also can effectively hide the internal power generation unit . From a certain Angle , the power generating unit inside the glass is completely invisible .