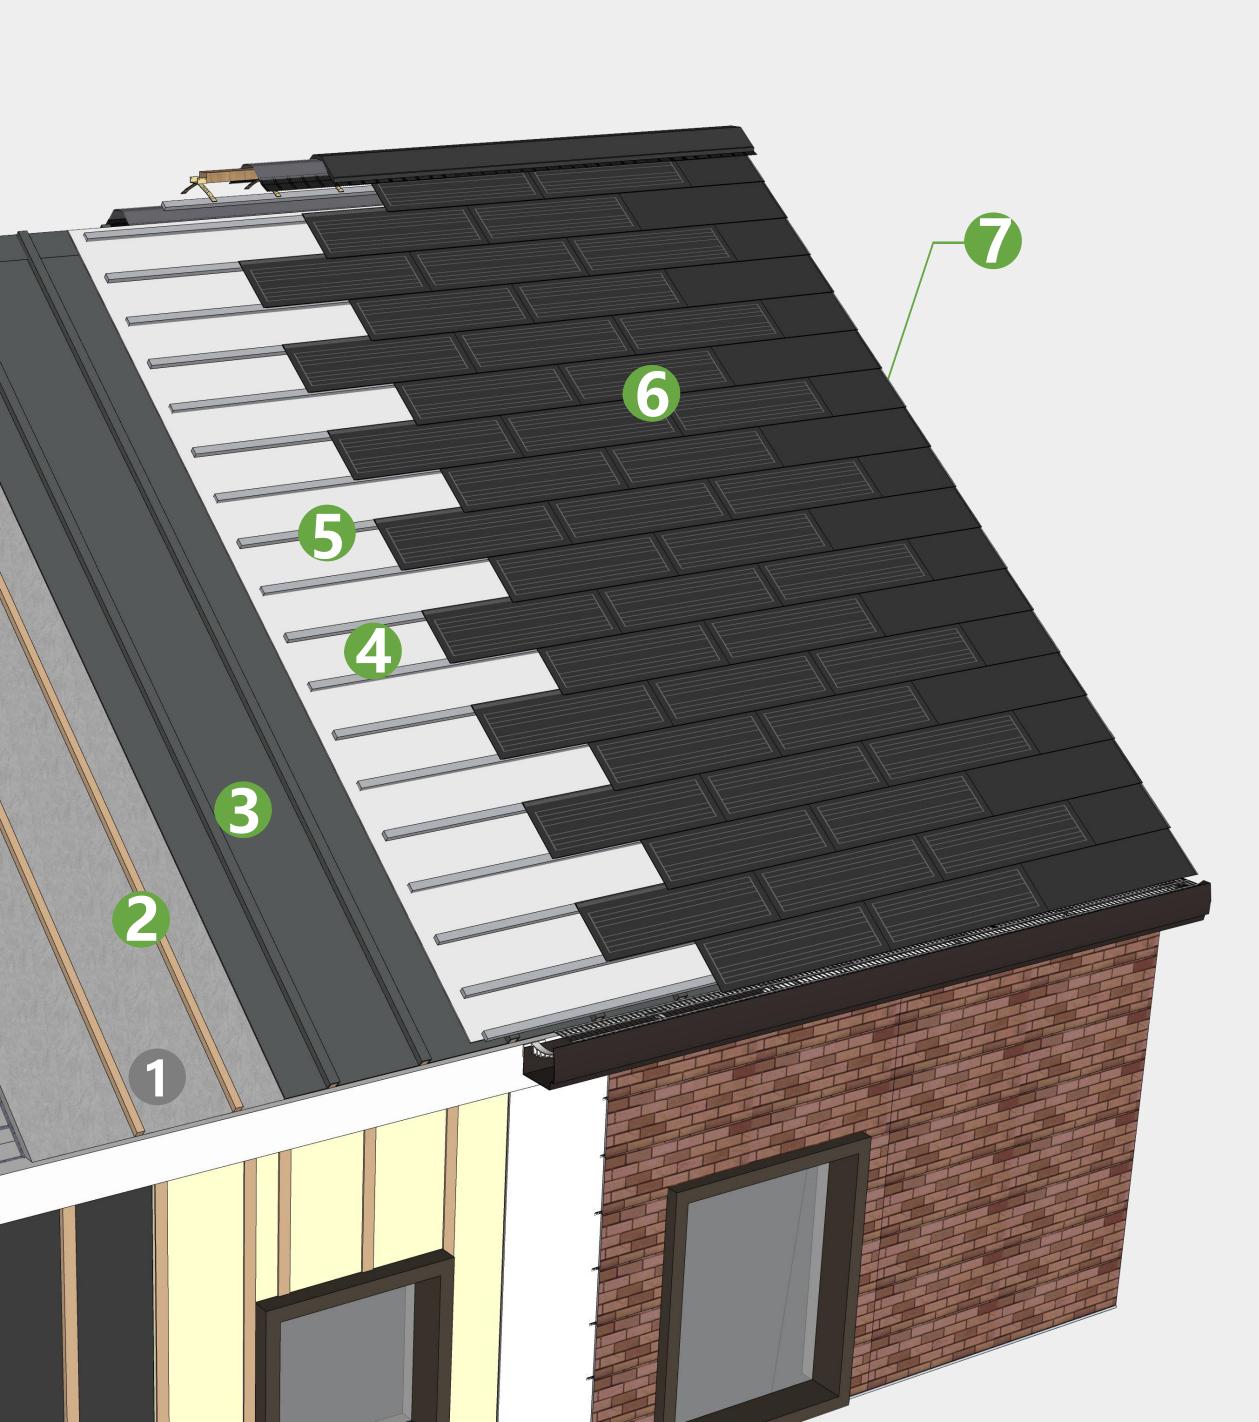

# Pro/Max

| 7 | Inverter, grid - connected electrical box, cable and accessories |
|---|------------------------------------------------------------------|
| 6 | Solar roof tiles (Pro/Max)                                       |
| 6 | Metal batten                                                     |
| 4 | Underlayment(Waterproof and insulated)                           |
| 3 | Underlayment(Waterproof and breathable                           |
| 2 | Counter batten                                                   |
| 1 | Concrete/Wood base                                               |