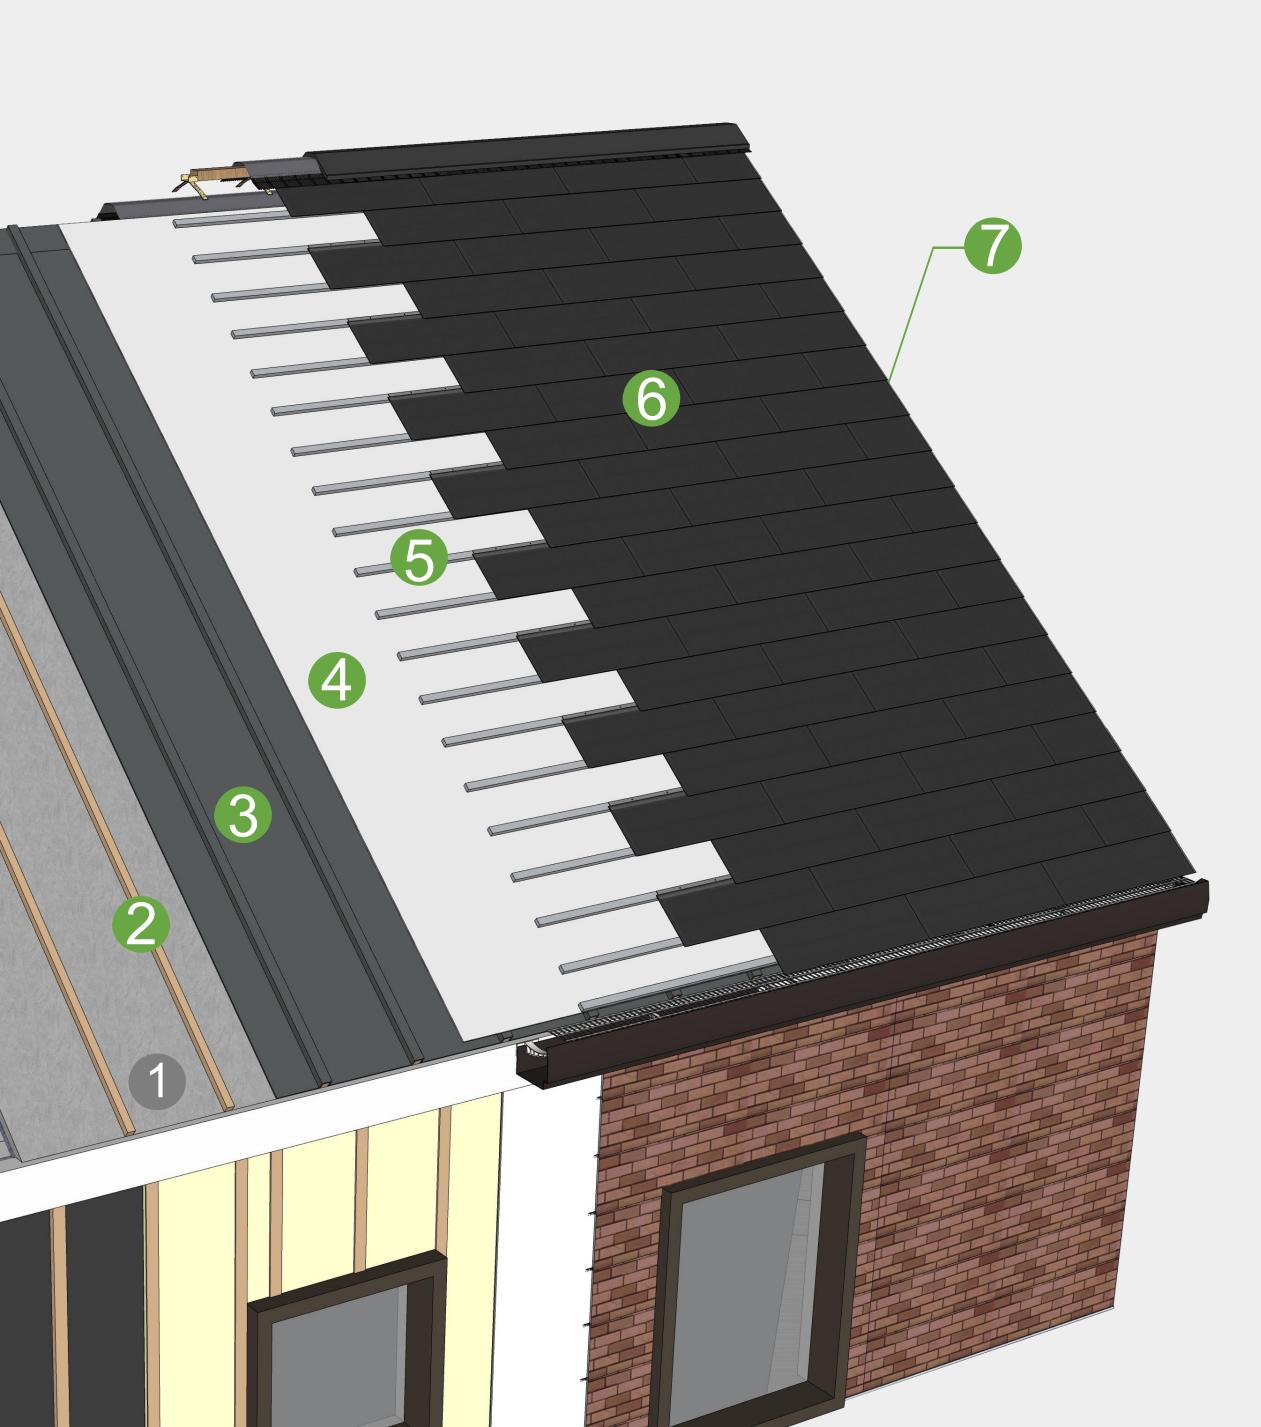

# Pro/Max

| 7 | Inverter, grid - connected electrical box, cable and accessories |
|---|------------------------------------------------------------------|
| 6 | Solar roof tiles (Pro/Max)                                       |
| 6 | Metal batten                                                     |
| 4 | Underlayment(Waterproof and insulated)                           |
| 3 | Underlayment(Waterproof and breathable                           |
| 2 | Counter batten                                                   |
| 1 | Concrete/Wood base                                               |