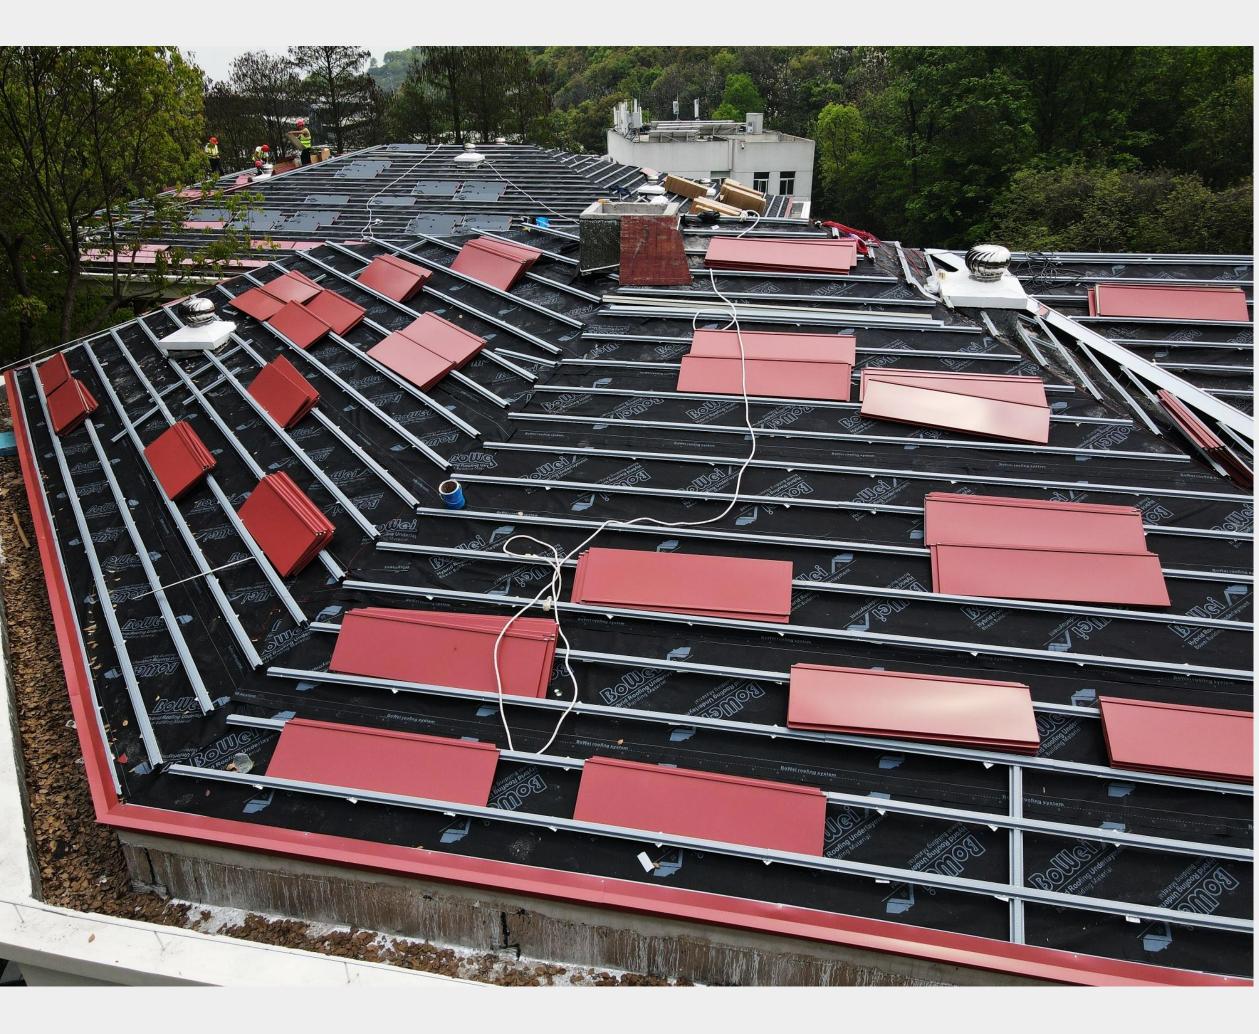

6 | Solar roof tiles (Plus)                                          |
| 6 | Metal batten                                                     |
| 4 | Underlayment(Waterproof and insulated)                           |
| 3 | Underlayment(Waterproof and breathable)                          |
| 2 | Counter batten                                                   |
| 1 | Concrete/Wood base                                               |









Metal tiles



Solar roof tiles (P135)



Batten(wood)

Concrete/Wood/Steel base







# Aesthetic solar roof pro/pro+

mmmmm

IIIIIII

ATTERNA.





## Aesthetic solar roof Plus/Plus+/Max





## Aesthetic solar roof P135/P135+





## Aesthetic solar roof P135/P135+





# Aesthetic solar roof P135/P135+









-

















+ A AS

of the







#### **Project case** Before the construction





















# Aesthetic solar root pro/pro/



#### Before\_Metal tile roof























## Let every family Enjoy green energy

Tel:+86 17729920083 | Email: info@sunlitsolarroof.com | Web: www.sunlitsolarroof.com

Pro /Plus /Max /P135