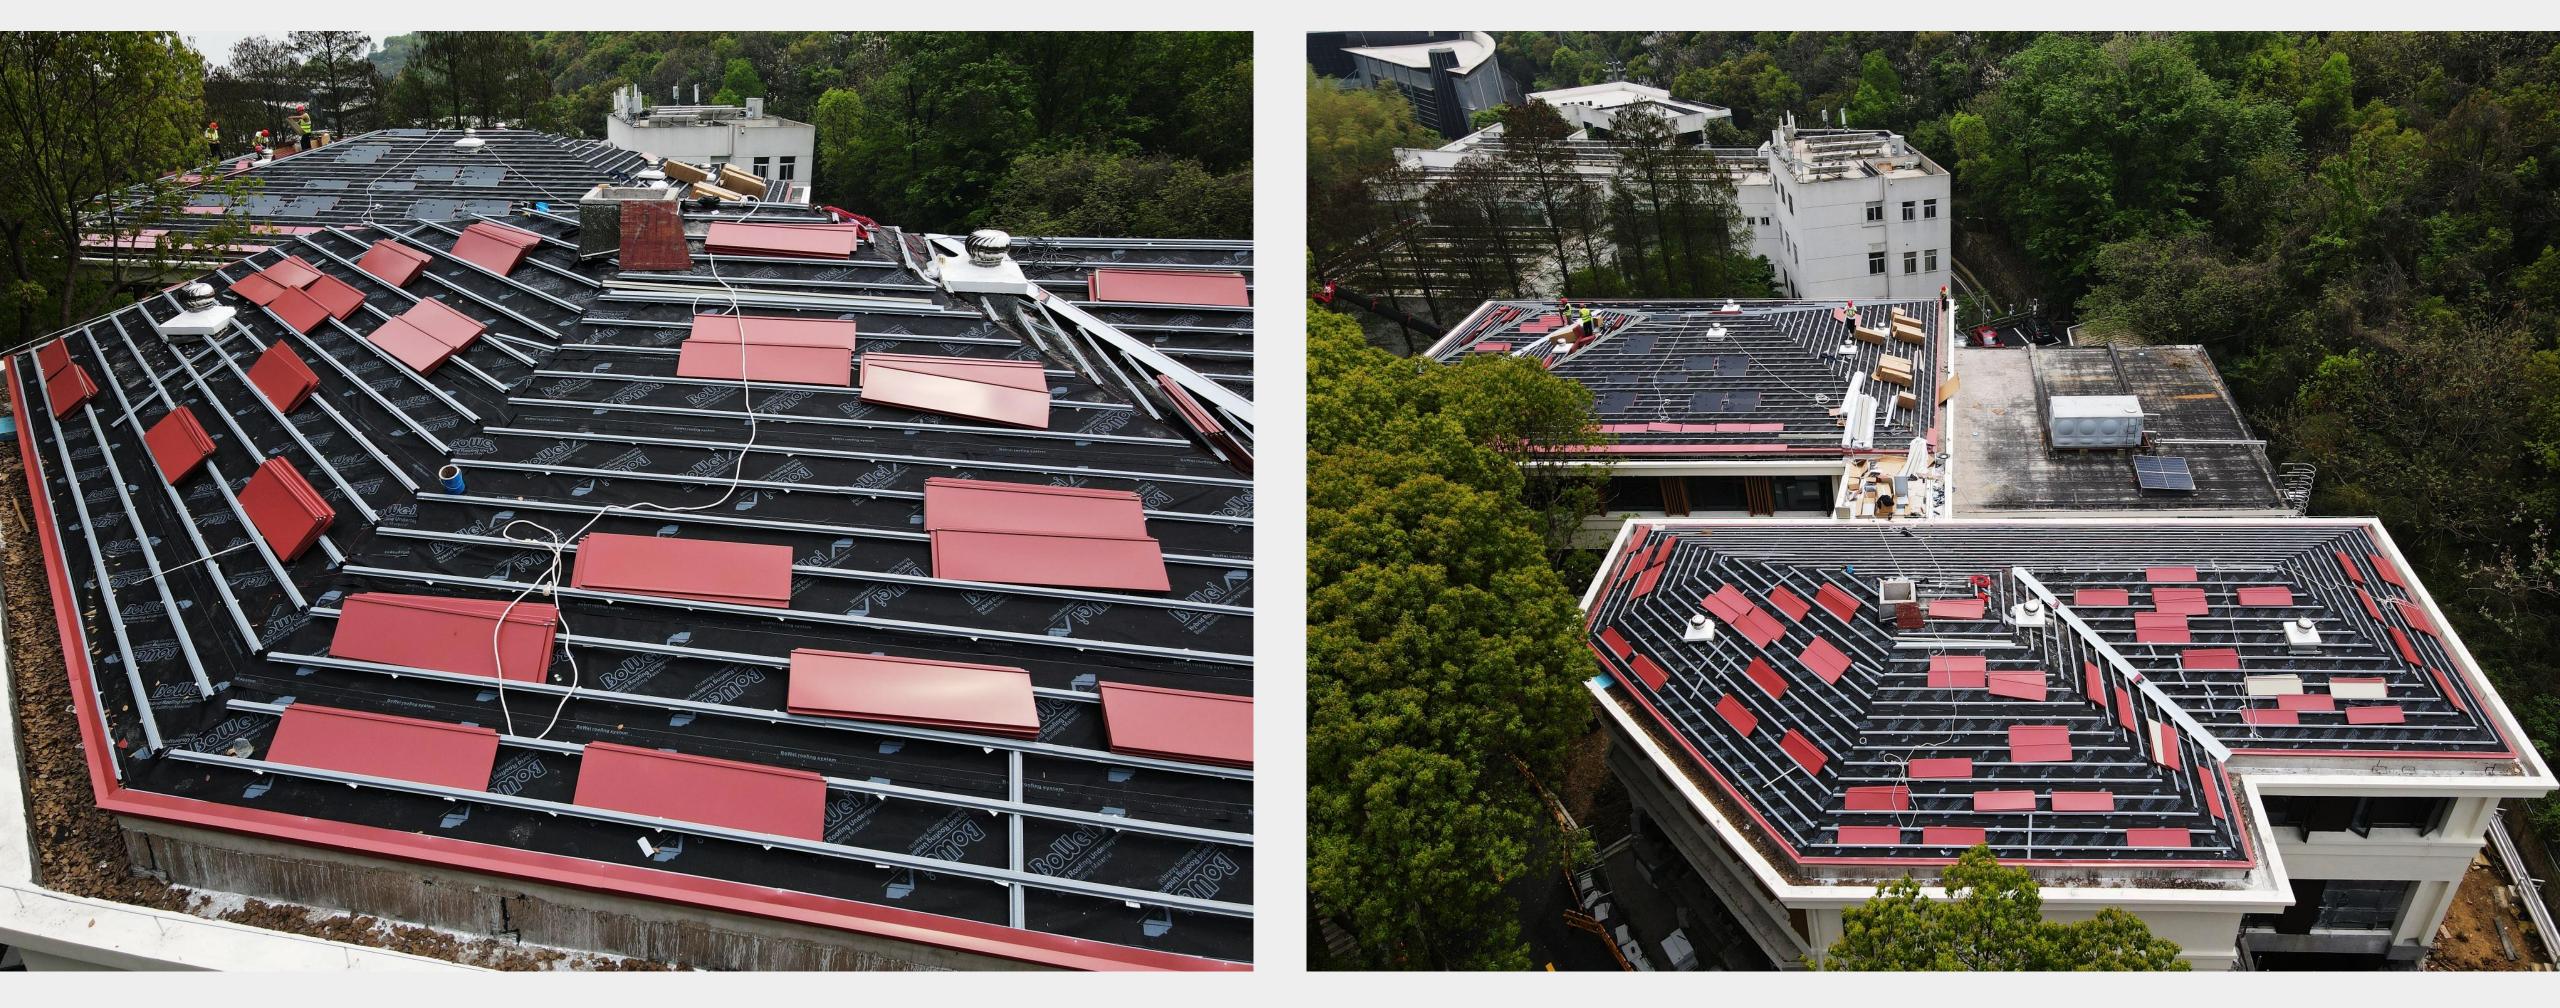

| Solar roof tiles (Plus)                                          |
| 6 | Metal batten                                                     |
| 4 | Underlayment(Waterproof and insulated)                           |
| 3 | Underlayment(Waterproof and breathable)                          |
| 2 | Counter batten                                                   |
| 1 | Concrete/Wood base                                               |









Metal tiles



Solar roof tiles (P135)



Batten(wood)

Concrete/Wood/Steel base







# Aesthetic solar roof pro/pro+

mmmmm

IIIIIII

ATTERNA.





## Aesthetic solar roof Plus/Plus+/Max





## Aesthetic solar roof P135/P135+





## Aesthetic solar roof P135/P135+





# Aesthetic solar roof P135/P135+









-

















+ A AS

of the







#### **Project case** Before the construction





















# Aesthetic solar root pro/pro/



#### Before\_Metal tile roof























## Let every family Enjoy green energy

Tel:+86 17729920083 | Email: info@sunlitsolarroof.com | Web: www.sunlitsolarroof.com

Pro /Plus /Max /P135