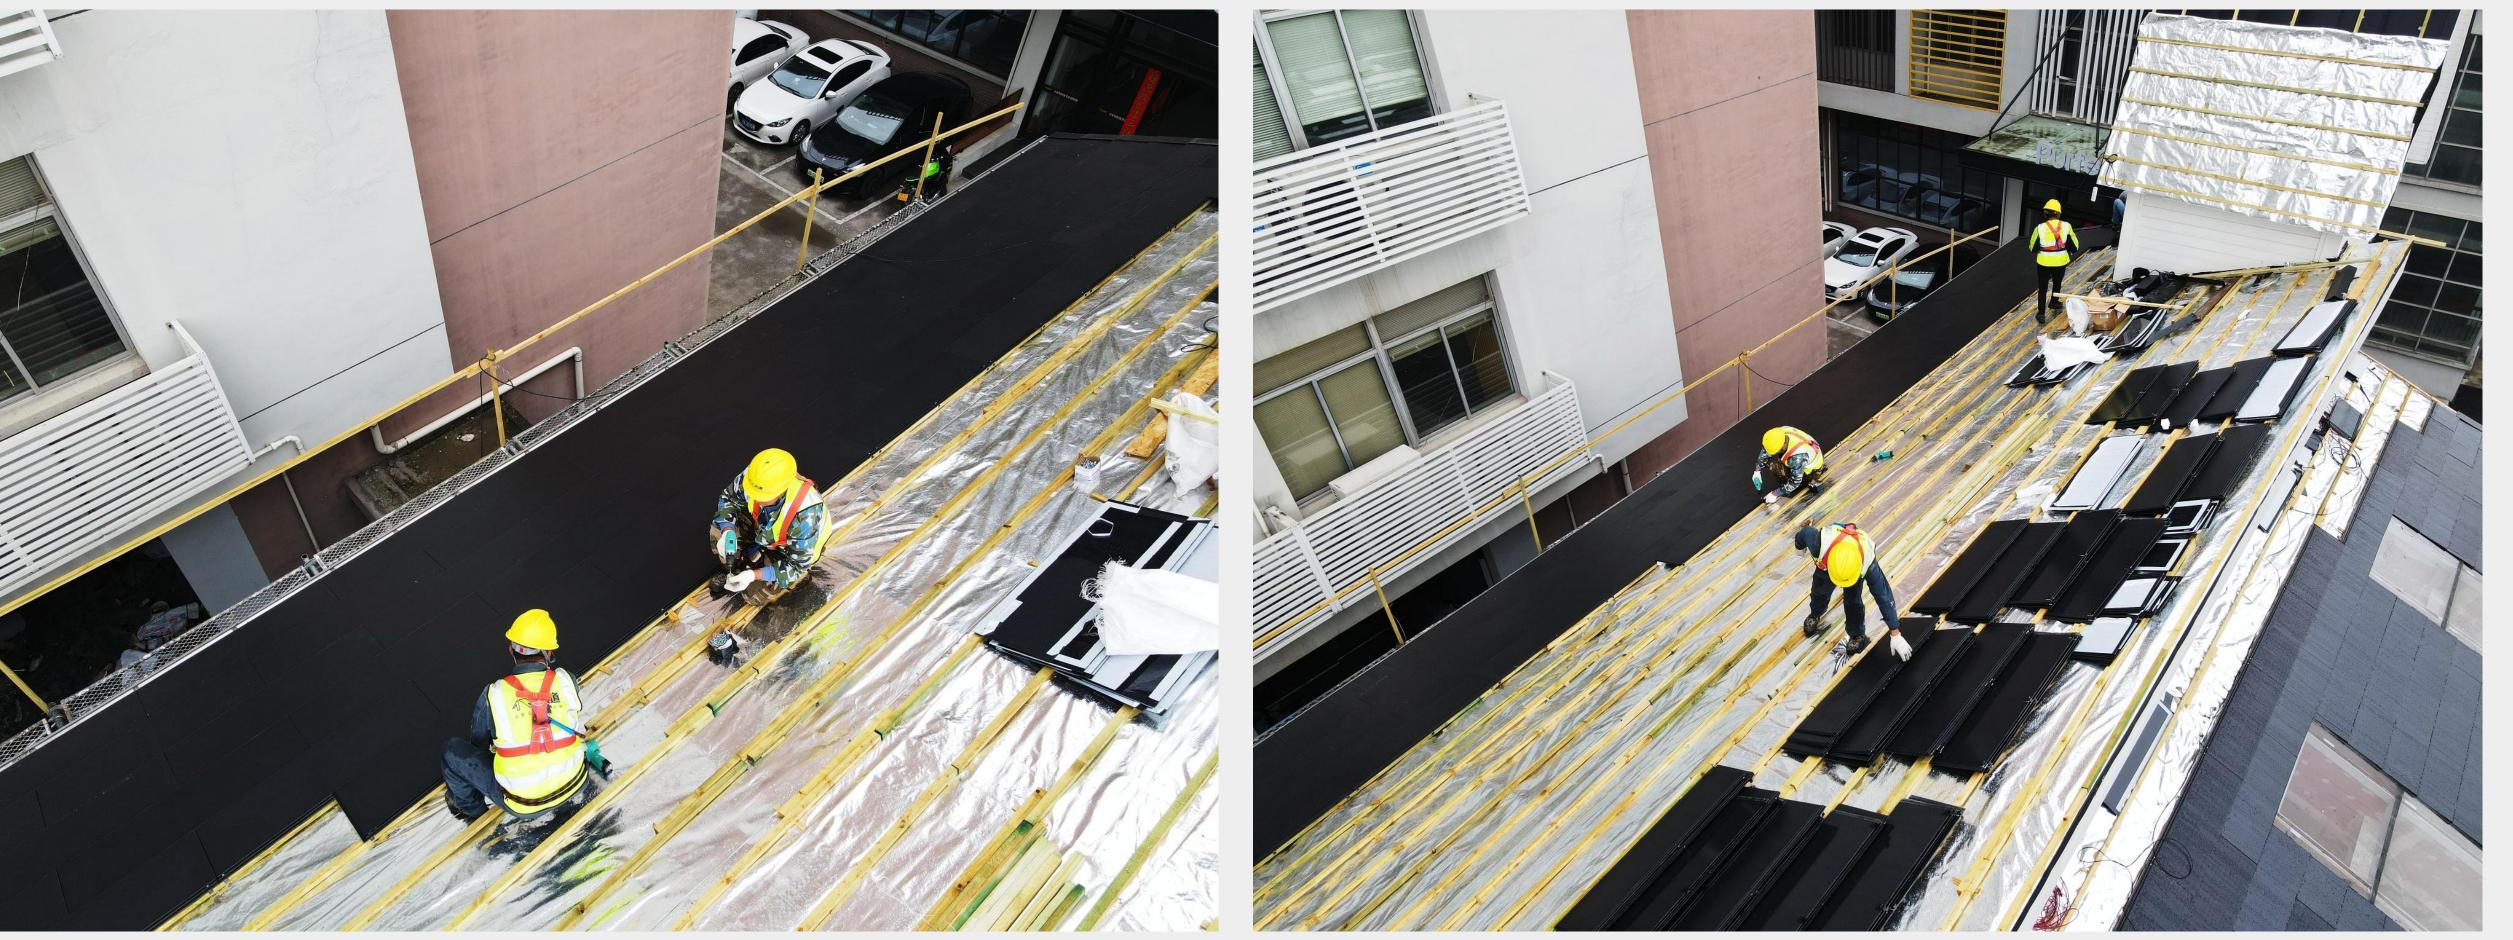

|
| 4 | Underlayment(Waterproof and insulated)                           |
| 3 | Underlayment(Waterproof and breathable)                          |
| 2 | Counter batten                                                   |
| 1 | Concrete/Wood base                                               |









Metal tiles



Solar roof tiles (P135)



Batten(wood)

Concrete/Wood/Steel base







# Aesthetic solar roof pro/pro+

mmmmm

IIIIIII

ATTERNA.





## Aesthetic solar roof Plus/Plus+/Max





## Aesthetic solar roof P135/P135+





## Aesthetic solar roof P135/P135+





# Aesthetic solar roof P135/P135+









-

















+ A AS

of the







#### **Project case** Before the construction





















# Aesthetic solar root pro/pro/



#### Before\_Metal tile roof























## Let every family Enjoy green energy

Tel:+86 17729920083 | Email: info@sunlitsolarroof.com | Web: www.sunlitsolarroof.com

Pro /Plus /Max /P135