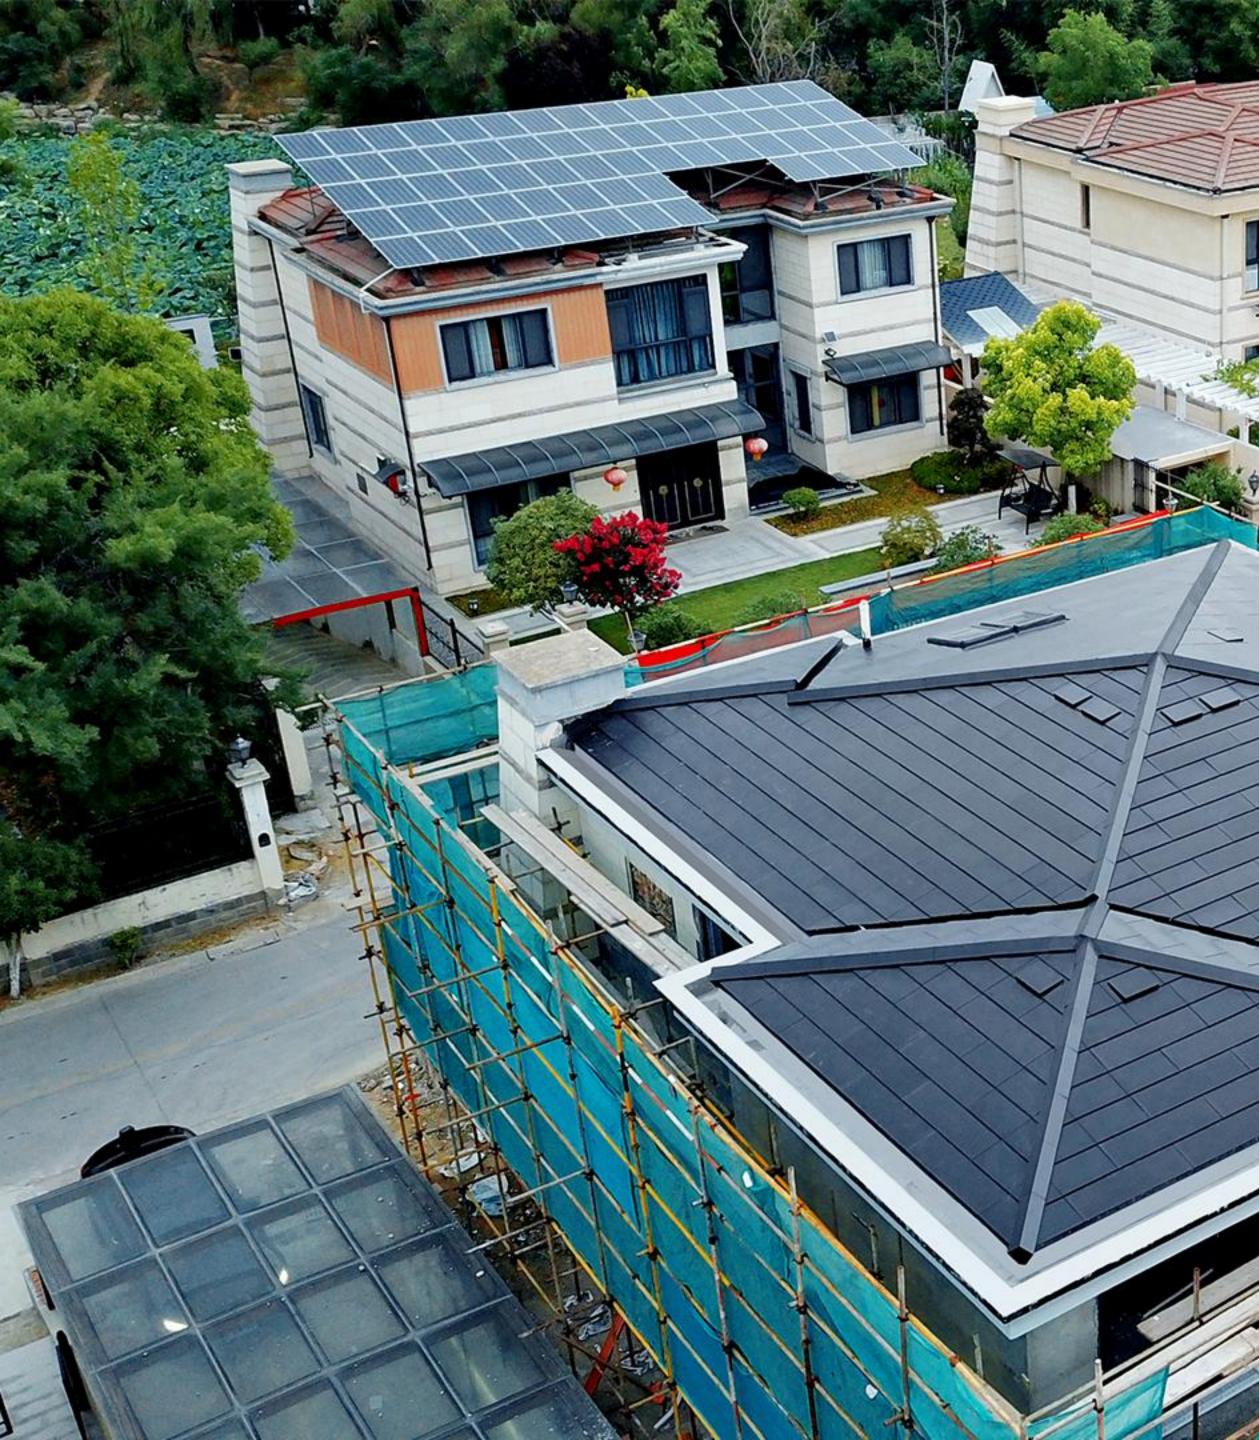

-----------------------------------|
| 6 | Solar roof tiles (Plus)                                          |
| 6 | Metal batten                                                     |
| 4 | Underlayment(Waterproof and insulated)                           |
| 3 | Underlayment(Waterproof and breathable)                          |
| 2 | Counter batten                                                   |
| 1 | Concrete/Wood base                                               |









Metal tiles



Solar roof tiles (P135)



Batten(wood)

Concrete/Wood/Steel base







# Aesthetic solar roof pro/pro+

mmmmm

IIIIIII

ATTERNA.





## Aesthetic solar roof Plus/Plus+/Max





## Aesthetic solar roof P135/P135+





## Aesthetic solar roof P135/P135+





# Aesthetic solar roof P135/P135+









-

















+ A AS

of the







#### **Project case** Before the construction





















# Aesthetic solar root pro/pro/



#### Before\_Metal tile roof























## Let every family Enjoy green energy

Tel:+86 17729920083 | Email: info@sunlitsolarroof.com | Web: www.sunlitsolarroof.com

Pro /Plus /Max /P135