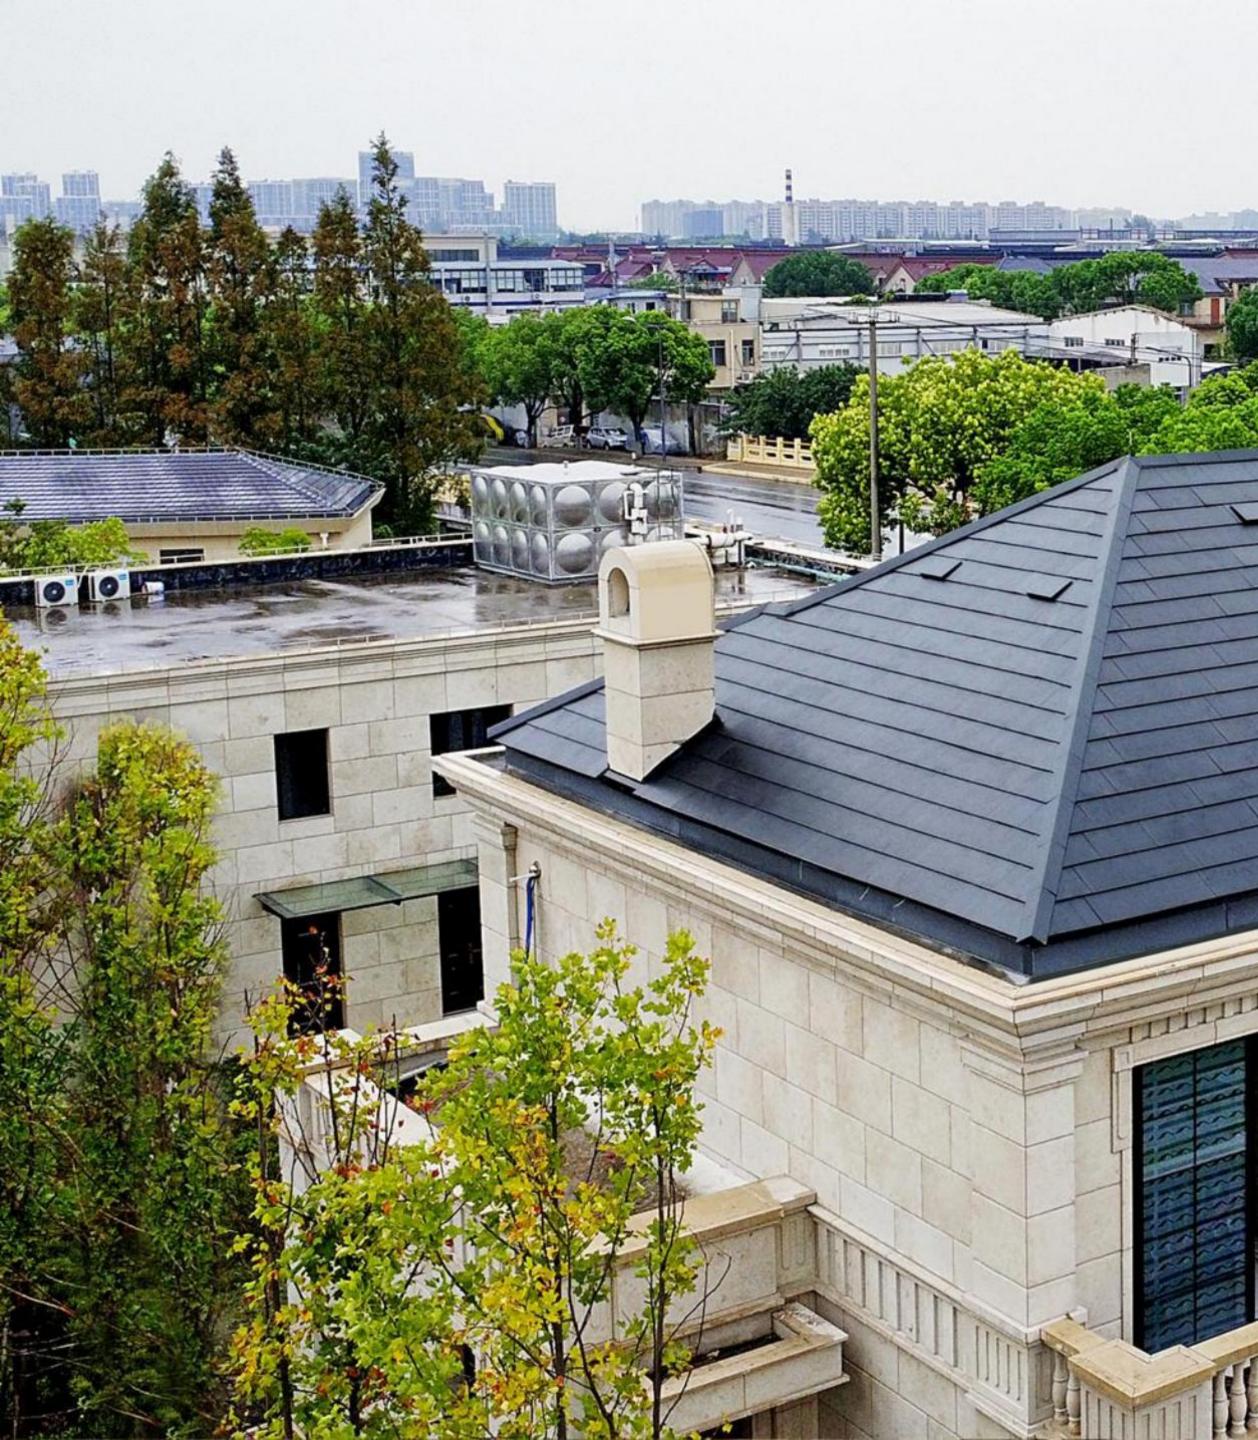

|
| 1 | Concrete/Wood base                                               |



# Plus

| 7 | Inverter, grid - connected electrical box, cable and accessories |
|---|------------------------------------------------------------------|
| 6 | Solar roof tiles (Plus)                                          |
| 6 | Metal batten                                                     |
| 4 | Underlayment(Waterproof and insulated)                           |
| 3 | Underlayment(Waterproof and breathable)                          |
| 2 | Counter batten                                                   |
| 1 | Concrete/Wood base                                               |









Metal tiles



Solar roof tiles (P135)



Batten(wood)

Concrete/Wood/Steel base







# Aesthetic solar roof pro/pro+

mmmmm

IIIIIII

ATTERNA.





## Aesthetic solar roof Plus/Plus+/Max





## Aesthetic solar roof P135/P135+





## Aesthetic solar roof P135/P135+





# Aesthetic solar roof P135/P135+









-

















+ A AS

of the







#### **Project case** Before the construction





















# Aesthetic solar root pro/pro/



#### Before\_Metal tile roof























## Let every family Enjoy green energy

Tel:+86 17729920083 | Email: info@sunlitsolarroof.com | Web: www.sunlitsolarroof.com

Pro /Plus /Max /P135