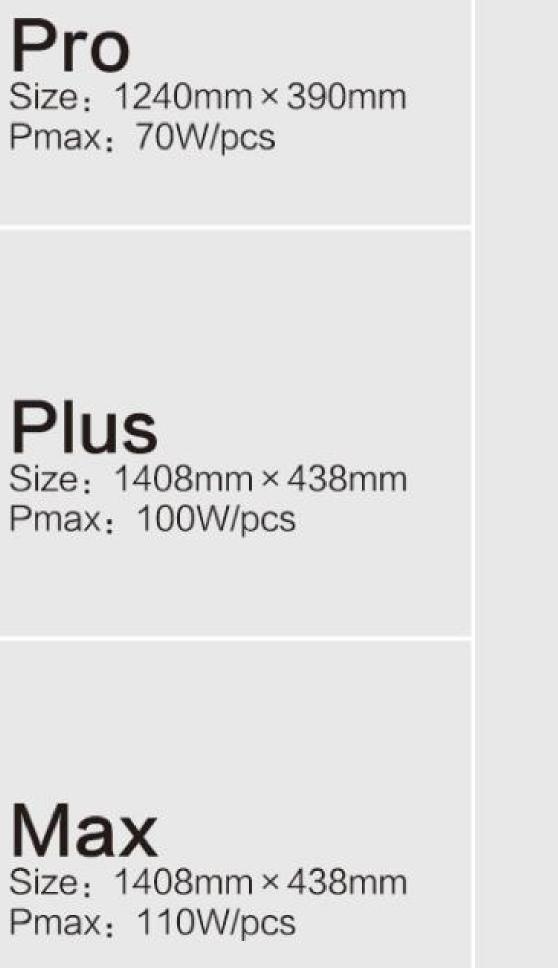

## **Size(mm) (inch)**

1240\*390 1408\*438 1950\*420 **(inch)** 48.80\*15.35 55.43\*17.24 76.77\*16.54 Materials:

Mono solar cell Tempered Glass

## **Aesthetic solar roof tiles**

Pro

# Plus

P135 Size: 1950mm × 420mm Pmax: 135W/pcs

Size: 1240mm×390mm P m a x : 7 0 W / p c s

P m a x : 100 W / p c s

P m a x : 110 W / p c s

Size: 1950mm×420mm Pmax: 135W/pcs