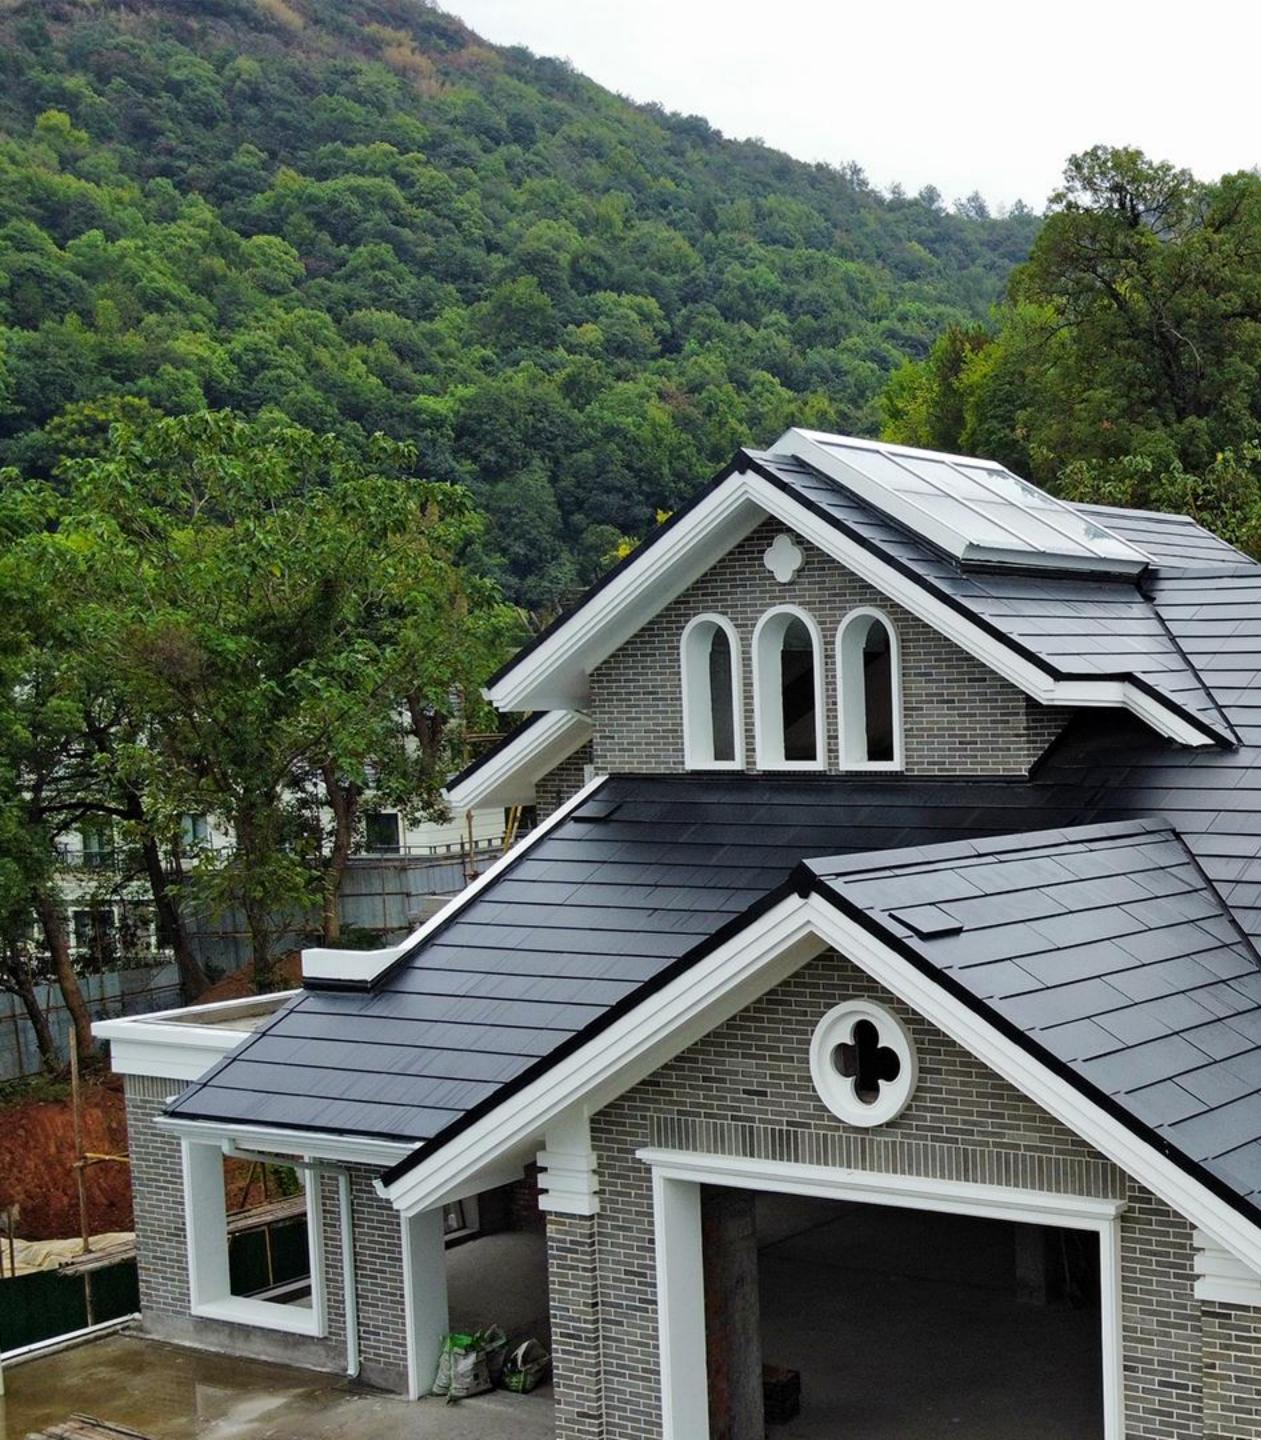

------------------------|
| 6 | Solar roof tiles (Plus)                                          |
| 6 | Metal batten                                                     |
| 4 | Underlayment(Waterproof and insulated)                           |
| 3 | Underlayment(Waterproof and breathable)                          |
| 2 | Counter batten                                                   |
| 1 | Concrete/Wood base                                               |









Metal tiles



Solar roof tiles (P135)



Batten(wood)

Concrete/Wood/Steel base







# Aesthetic solar roof pro/pro+

mmmmm

IIIIIII

ATTERNA.





## Aesthetic solar roof Plus/Plus+/Max





## Aesthetic solar roof P135/P135+





## Aesthetic solar roof P135/P135+





# Aesthetic solar roof P135/P135+









-

















+ A AS

of the







#### **Project case** Before the construction





















# Aesthetic solar root pro/pro/



#### Before\_Metal tile roof























## Let every family Enjoy green energy

Tel:+86 17729920083 | Email: info@sunlitsolarroof.com | Web: www.sunlitsolarroof.com

Pro /Plus /Max /P135