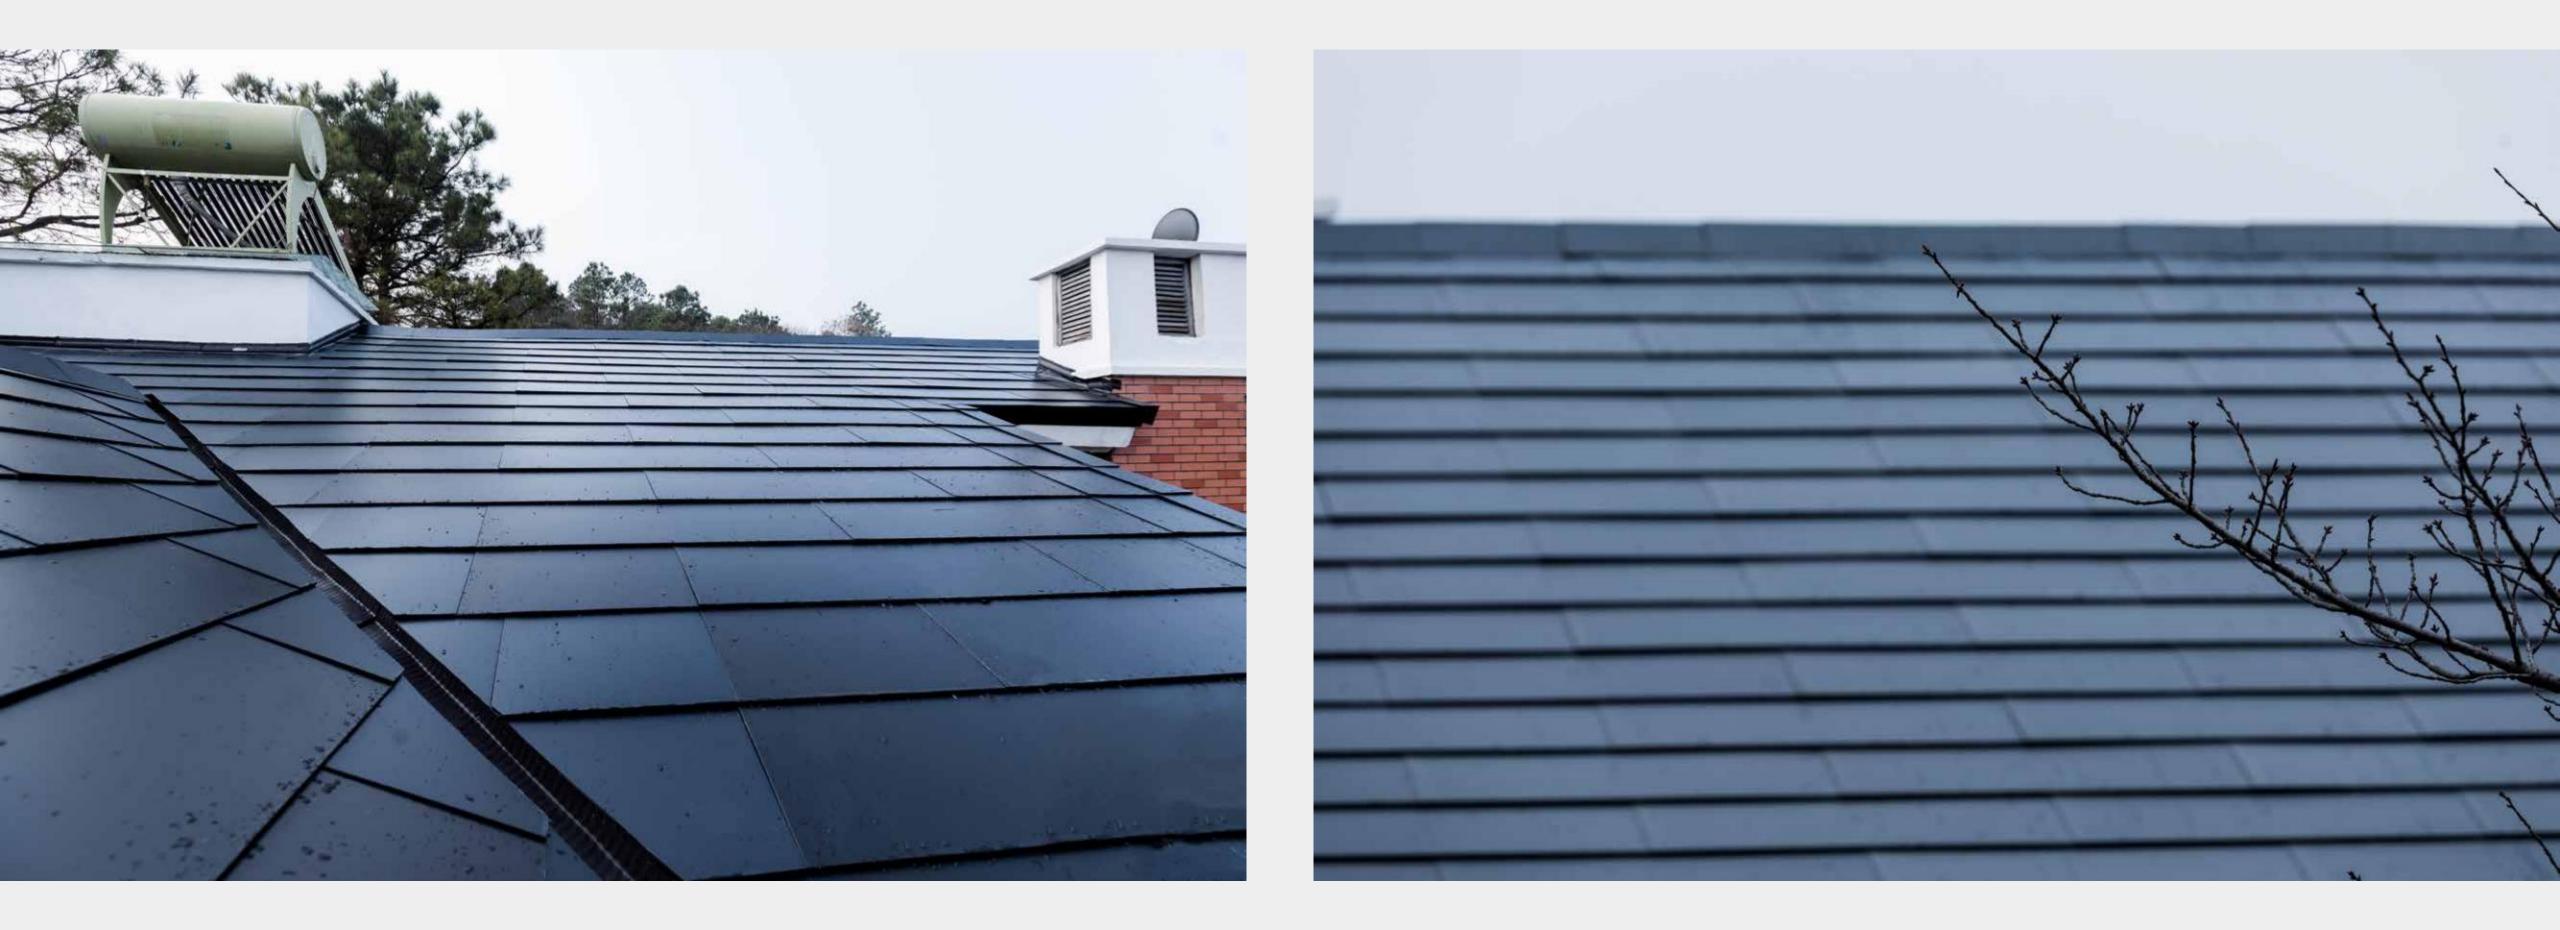

Display level anti-glare technology ,super matte (reduce light reflection , light pollution ) . Internal power generation unit hidden technology , delicate roof texture

# For the first time , the screen level anti - glare technology is applied for tile . (Pro)

Not only can reduce the glass light reflection , light pollution , but also can effectively hide the internal power generation unit . From a certain Angle , the power generating unit inside the glass is completely invisible .