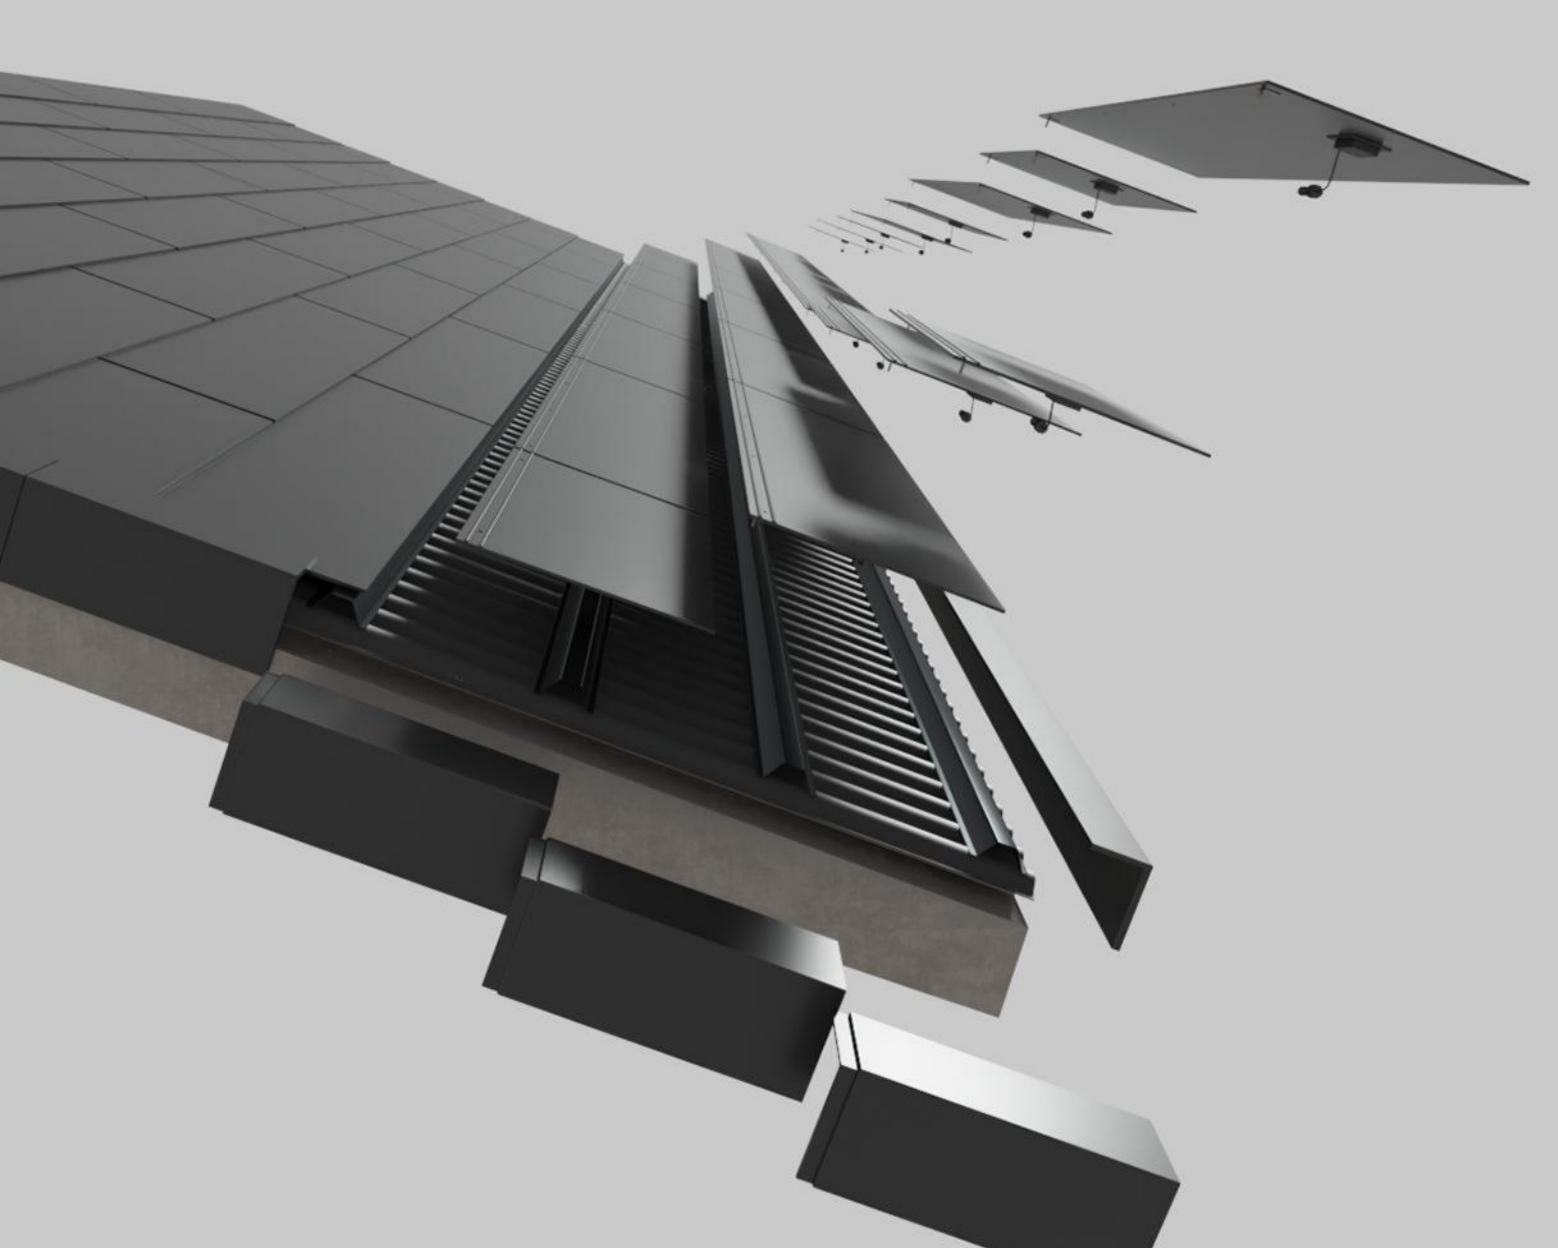

Product structure:

# Pro/Max

| 7 | Inverter, grid - connected electrical box, cable and accessories |
|---|------------------------------------------------------------------|
| 6 | Solar roof tiles (Pro/Max)                                       |
| 6 | Metal batten                                                     |
| 4 | Underlayment(Waterproof and insulated)                           |
| 3 | Underlayment(Waterproof and breathable                           |
| 2 | Counter batten                                                   |
| 1 | Concrete/Wood base                                               |

# Plus

| 7 | Inverter, grid - connected electrical box, cable and accessories |
|---|------------------------------------------------------------------|
| 6 | Solar roof tiles (Plus)                                          |
| 6 | Metal batten                                                     |
| 4 | Underlayment(Waterproof and insulated)                           |
| 3 | Underlayment(Waterproof and breathable)                          |
| 2 | Counter batten                                                   |
| 1 | Concrete/Wood base                                               |

Metal tiles

Solar roof tiles (P135)

Batten(wood)

Concrete/Wood/Steel base