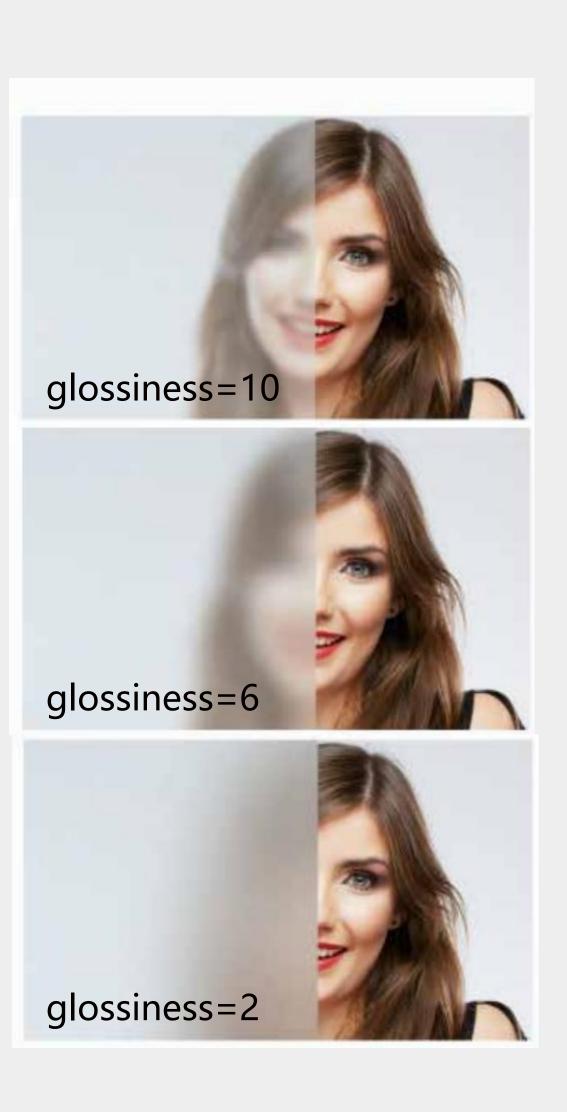

**Danger:** stand on the roof, anti-wind uncovering performance is poor, safety risks.

**Light pollution:** the surface of solar glass reflects light strongly, and light pollution is serious.

**Aesthetics :** Aesthetic photovoltaic roof . Display level anti-glare technology , ultra-low glare , more texture .

Display level anti-glare technology ,super matte (reduce light reflection , light pollution ) . Internal power generation unit hidden technology , delicate roof texture

# For the first time , the screen level anti - glare technology is applied for tile . (Pro)

Not only can reduce the glass light reflection , light pollution , but also can effectively hide the internal power generation unit . From a certain Angle , the power generating unit inside the glass is completely invisible .