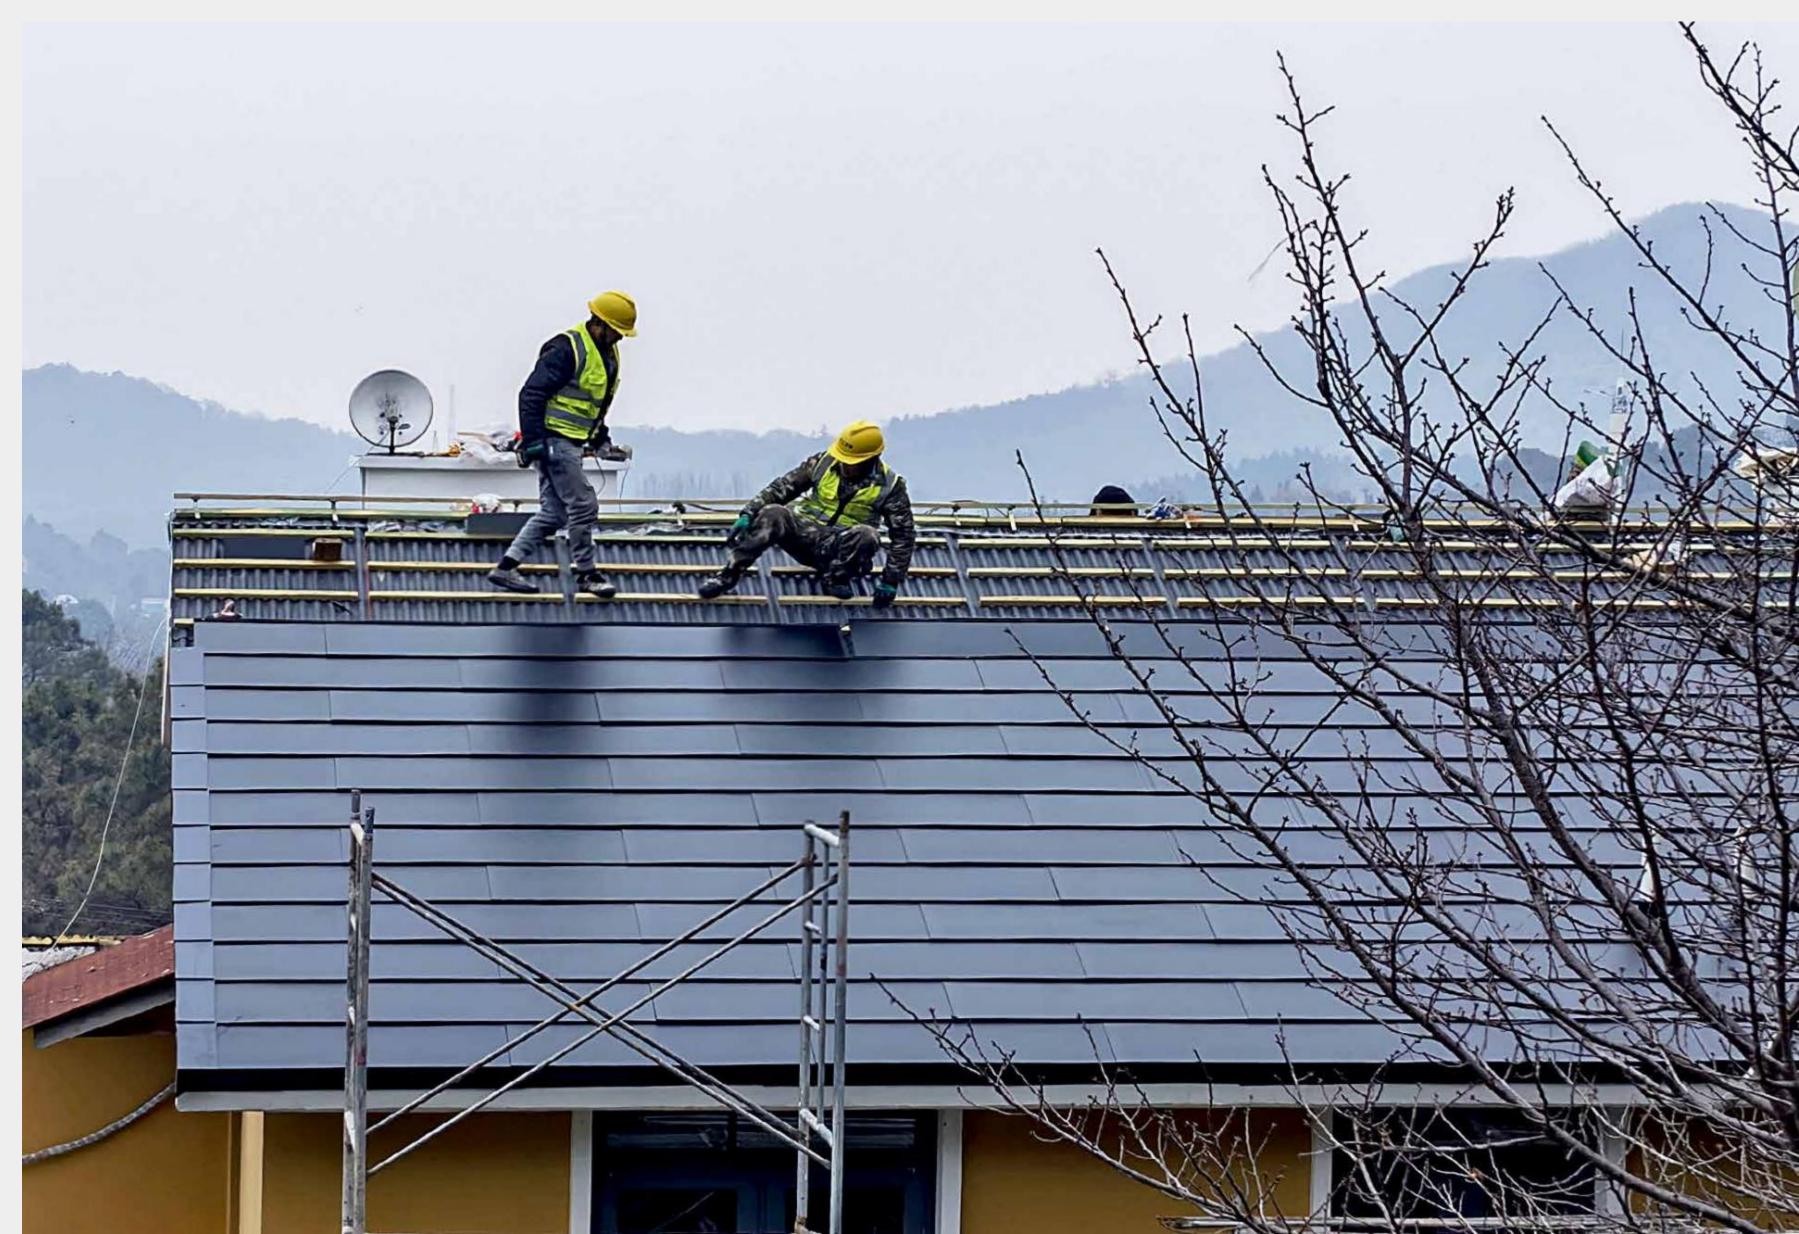

|
| 6 | Metal batten                                                     |
| 4 | Underlayment(Waterproof and insulated)                           |
| 3 | Underlayment(Waterproof and breathable)                          |
| 2 | Counter batten                                                   |
| 1 | Concrete/Wood base                                               |









Metal tiles



Solar roof tiles (P135)



Batten(wood)

Concrete/Wood/Steel base







# Aesthetic solar roof pro/pro+

mmmmm

IIIIIII

ATTERNA.





## Aesthetic solar roof Plus/Plus+/Max





## Aesthetic solar roof P135/P135+





## Aesthetic solar roof P135/P135+





# Aesthetic solar roof P135/P135+









-

















+ A AS

of the







#### **Project case** Before the construction





















# Aesthetic solar root pro/pro/



#### Before\_Metal tile roof























## Let every family Enjoy green energy

Tel:+86 17729920083 | Email: info@sunlitsolarroof.com | Web: www.sunlitsolarroof.com

Pro /Plus /Max /P135