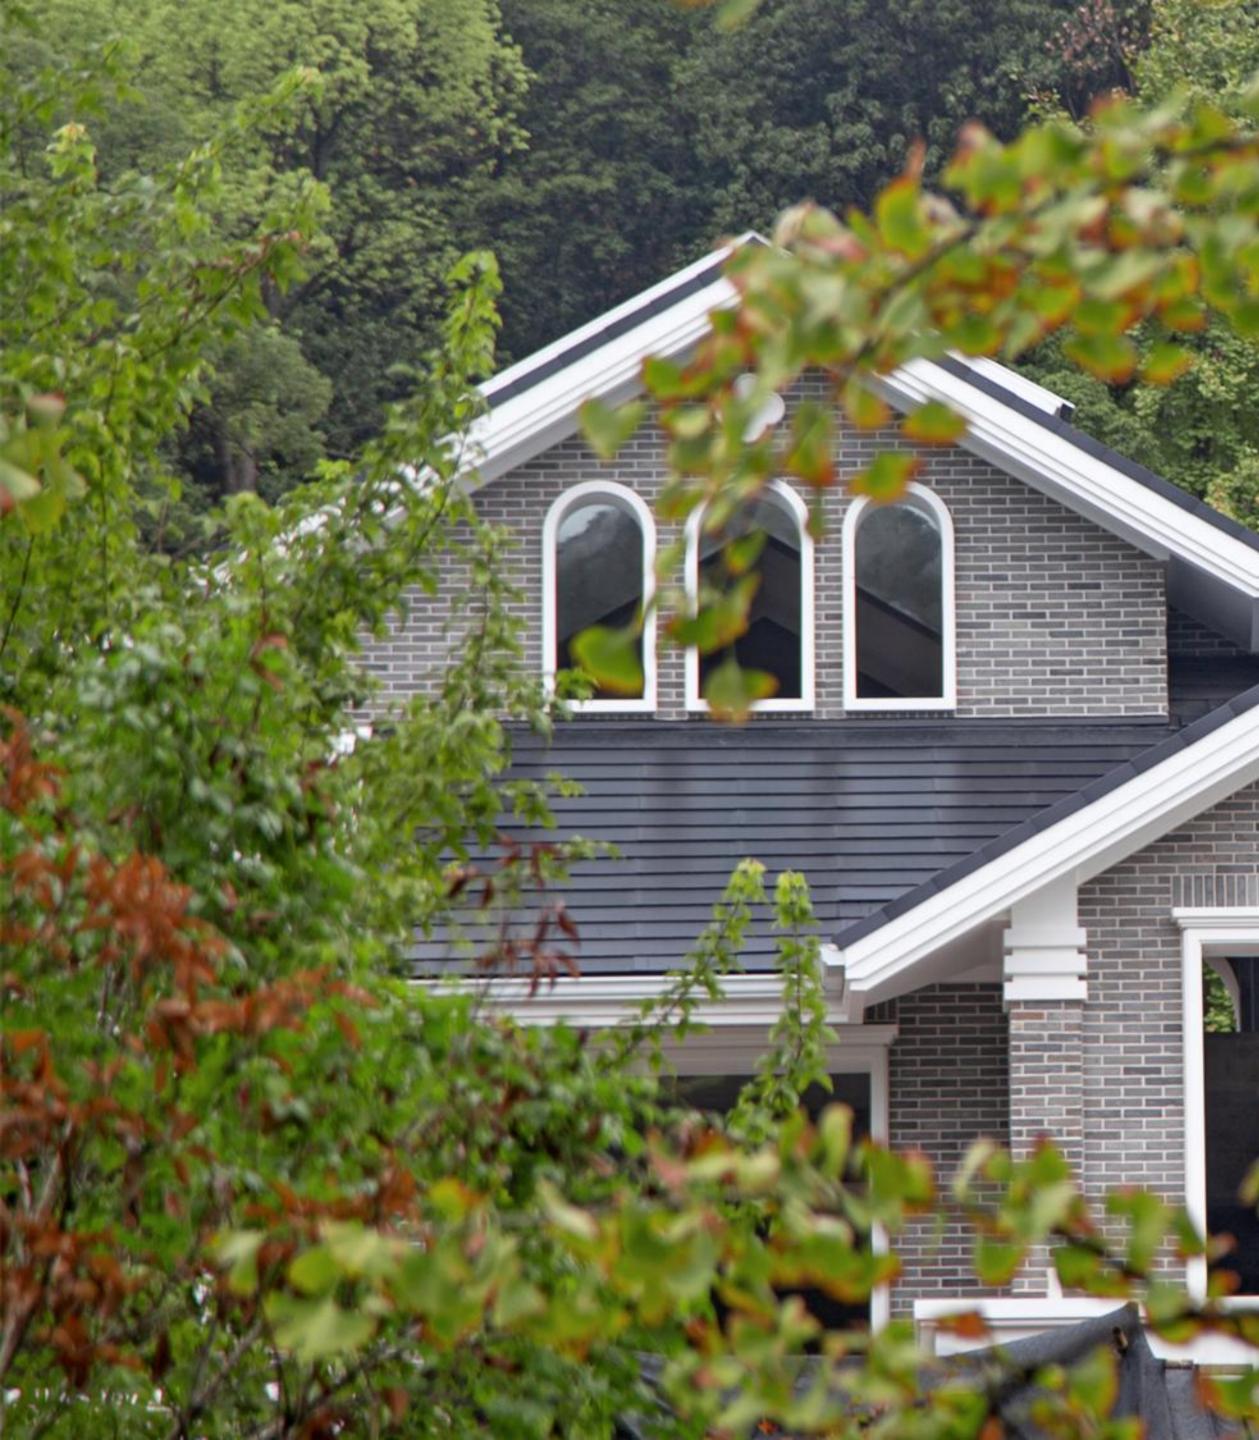

----------------------------|
| 6 | Solar roof tiles (Plus)                                          |
| 6 | Metal batten                                                     |
| 4 | Underlayment(Waterproof and insulated)                           |
| 3 | Underlayment(Waterproof and breathable)                          |
| 2 | Counter batten                                                   |
| 1 | Concrete/Wood base                                               |









Metal tiles



Solar roof tiles (P135)



Batten(wood)

Concrete/Wood/Steel base







# Aesthetic solar roof pro/pro+

mmmmm

IIIIIII

ATTERNA.





## Aesthetic solar roof Plus/Plus+/Max





## Aesthetic solar roof P135/P135+





## Aesthetic solar roof P135/P135+





# Aesthetic solar roof P135/P135+









-

















+ A AS

of the







#### **Project case** Before the construction





















# Aesthetic solar root pro/pro/



#### Before\_Metal tile roof























## Let every family Enjoy green energy

Tel:+86 17729920083 | Email: info@sunlitsolarroof.com | Web: www.sunlitsolarroof.com

Pro /Plus /Max /P135