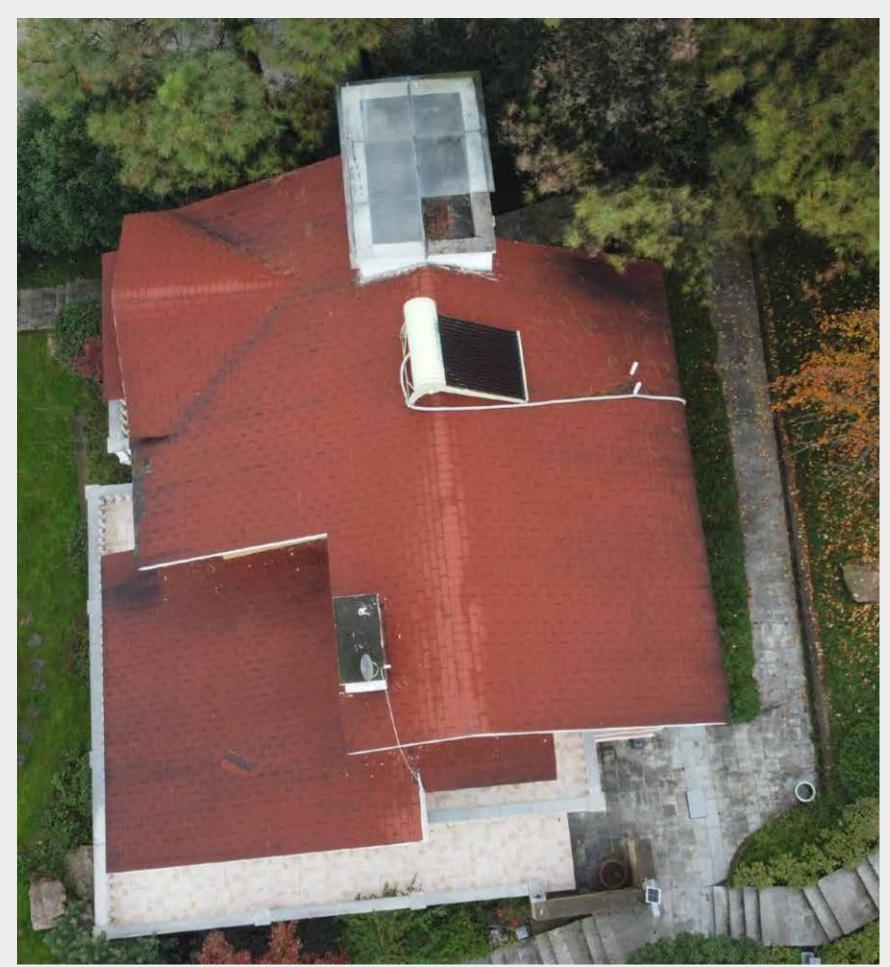

|
| 6 | Metal batten                                                     |
| 4 | Underlayment(Waterproof and insulated)                           |
| 3 | Underlayment(Waterproof and breathable)                          |
| 2 | Counter batten                                                   |
| 1 | Concrete/Wood base                                               |









Metal tiles



Solar roof tiles (P135)



Batten(wood)

Concrete/Wood/Steel base







# Aesthetic solar roof pro/pro+

mmmmm

IIIIIII

ATTERNA.





## Aesthetic solar roof Plus/Plus+/Max





## Aesthetic solar roof P135/P135+





## Aesthetic solar roof P135/P135+





# Aesthetic solar roof P135/P135+









-

















+ A AS

of the







#### **Project case** Before the construction





















# Aesthetic solar root pro/pro/



#### Before\_Metal tile roof























## Let every family Enjoy green energy

Tel:+86 17729920083 | Email: info@sunlitsolarroof.com | Web: www.sunlitsolarroof.com

Pro /Plus /Max /P135