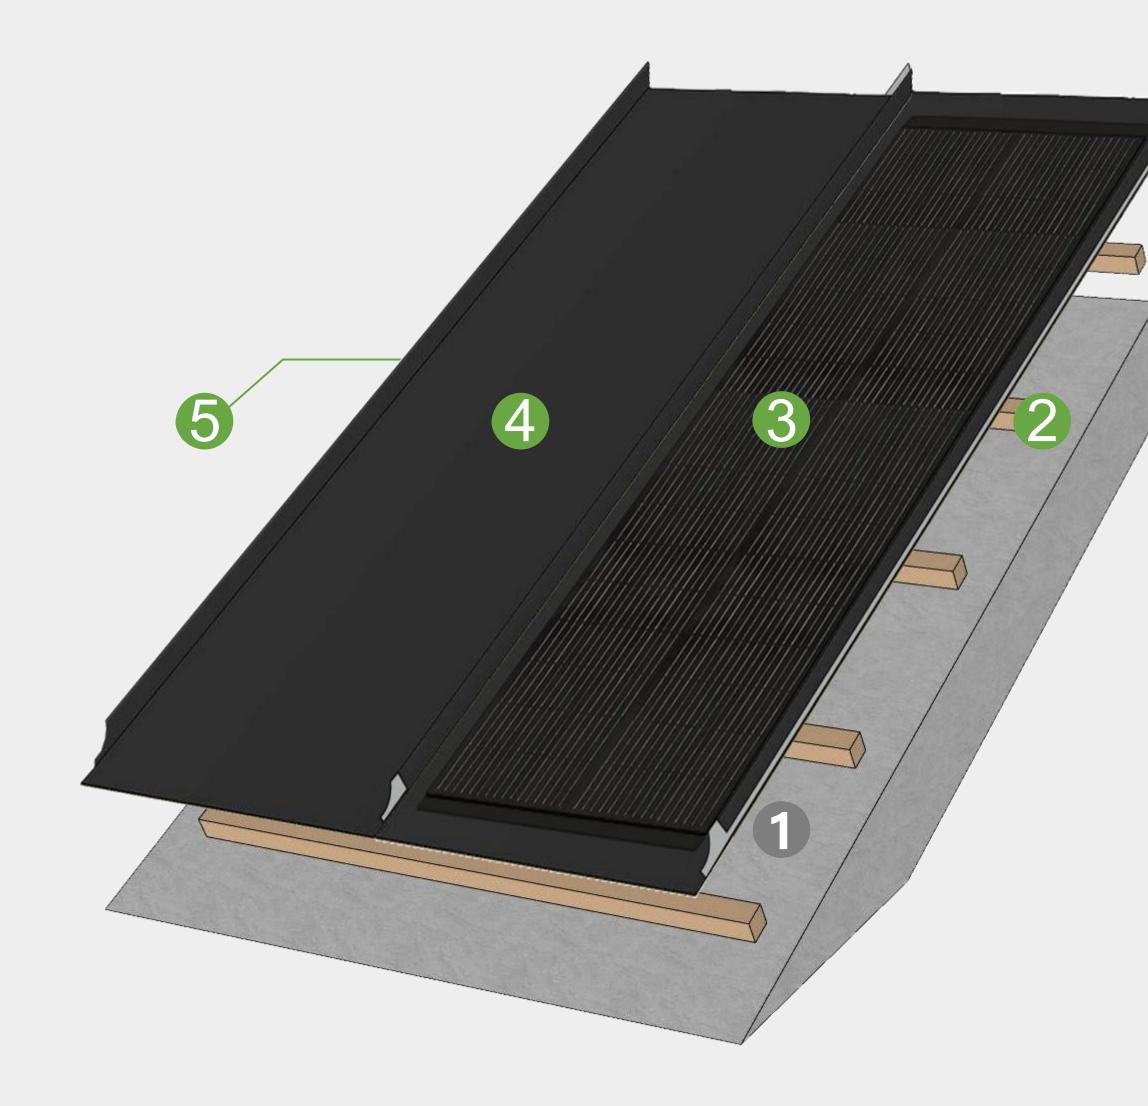

ent(Waterproof and breathable                           |
| 2 | Counter batten                                                   |
| 1 | Concrete/Wood base                                               |



# Plus

| 7 | Inverter, grid - connected electrical box, cable and accessories |
|---|------------------------------------------------------------------|
| 6 | Solar roof tiles (Plus)                                          |
| 6 | Metal batten                                                     |
| 4 | Underlayment(Waterproof and insulated)                           |
| 3 | Underlayment(Waterproof and breathable)                          |
| 2 | Counter batten                                                   |
| 1 | Concrete/Wood base                                               |









Metal tiles



Solar roof tiles (P135)



Batten(wood)

Concrete/Wood/Steel base







# Aesthetic solar roof pro/pro+

mmmmm

IIIIIII

ATTERNA.





## Aesthetic solar roof Plus/Plus+/Max





## Aesthetic solar roof P135/P135+





## Aesthetic solar roof P135/P135+





# Aesthetic solar roof P135/P135+









-

















+ A AS

of the







#### **Project case** Before the construction





















# Aesthetic solar root pro/pro/



#### Before\_Metal tile roof























## Let every family Enjoy green energy

Tel:+86 17729920083 | Email: info@sunlitsolarroof.com | Web: www.sunlitsolarroof.com

Pro /Plus /Max /P135