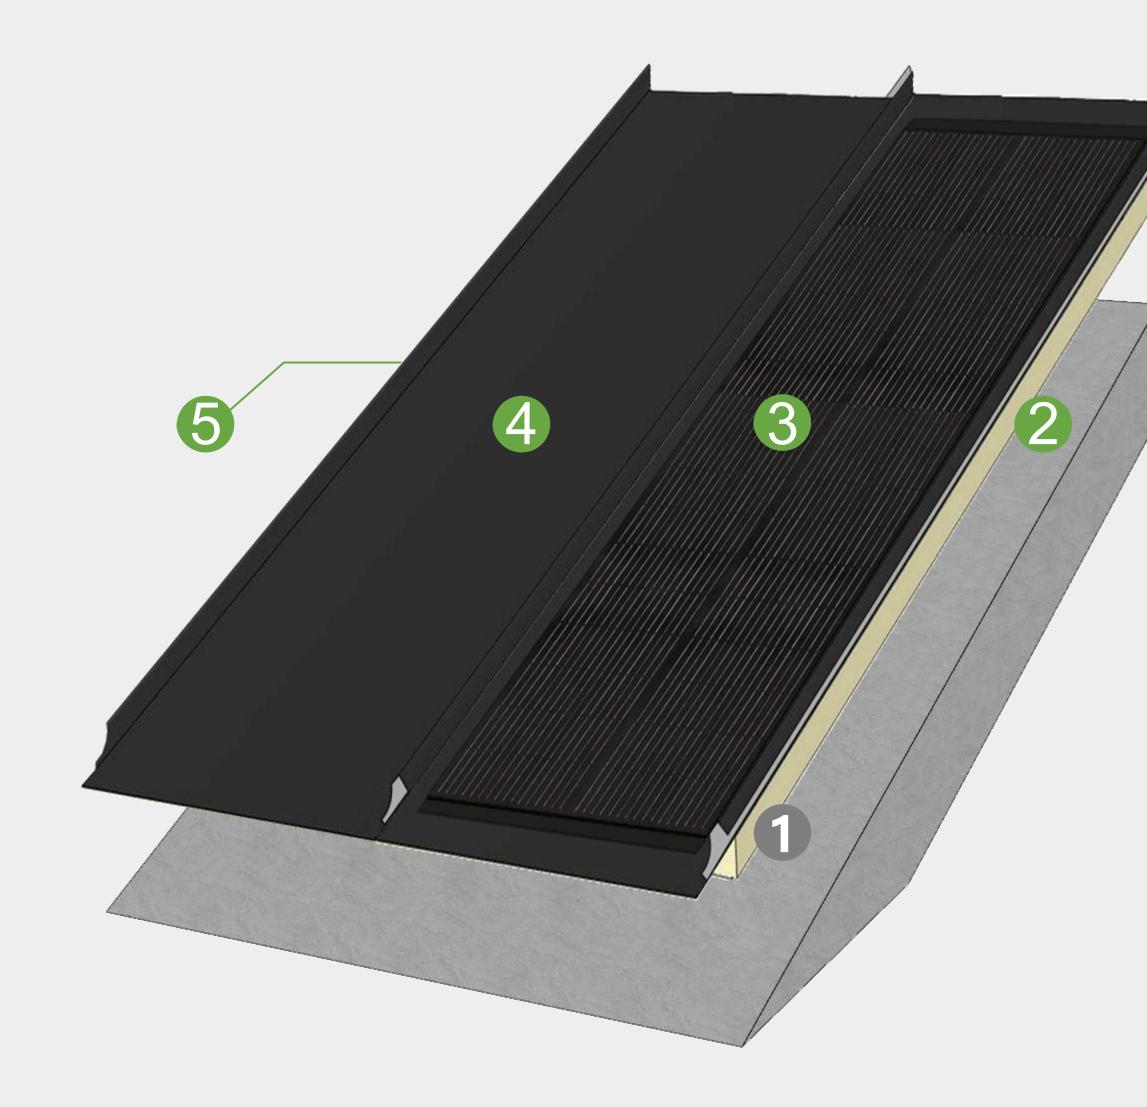

## Aesthetic solar roof P135/P135+

# Aesthetic solar roof P135/P135+

-

+ A AS

of the