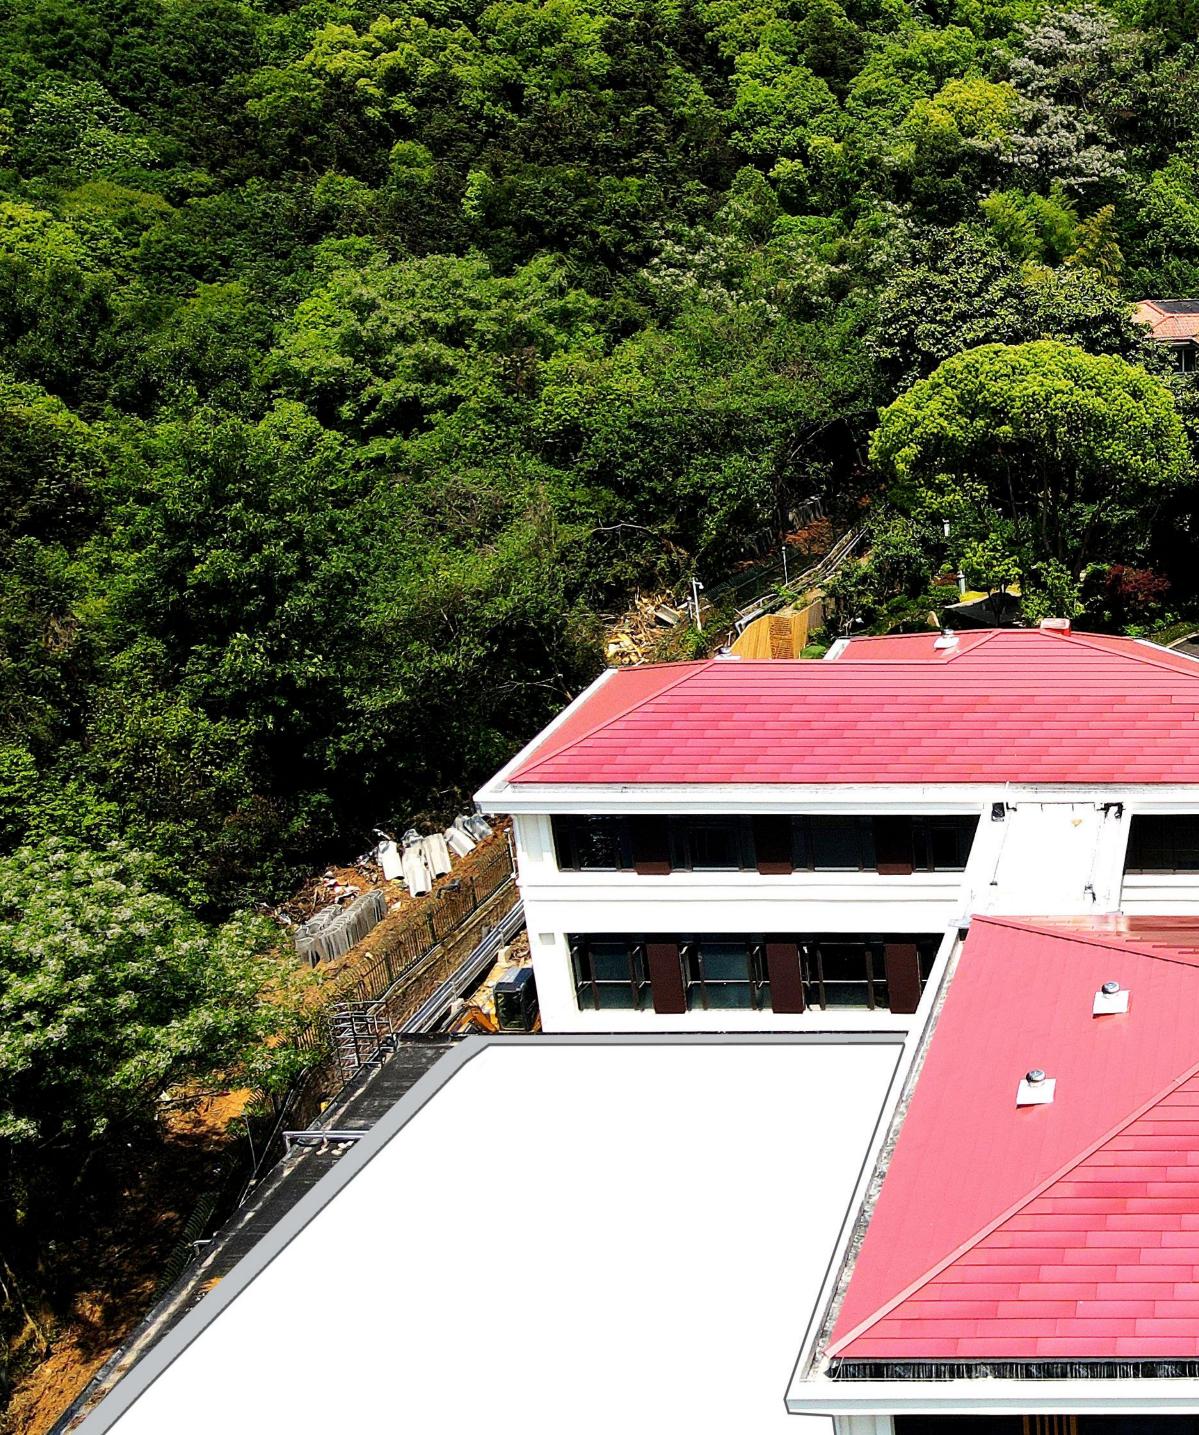

----------------|
| 6 | Solar roof tiles (Plus)                                          |
| 6 | Metal batten                                                     |
| 4 | Underlayment(Waterproof and insulated)                           |
| 3 | Underlayment(Waterproof and breathable)                          |
| 2 | Counter batten                                                   |
| 1 | Concrete/Wood base                                               |









Metal tiles



Solar roof tiles (P135)



Batten(wood)

Concrete/Wood/Steel base







# Aesthetic solar roof pro/pro+

mmmmm

IIIIIII

ATTERNA.





## Aesthetic solar roof Plus/Plus+/Max





## Aesthetic solar roof P135/P135+





## Aesthetic solar roof P135/P135+





# Aesthetic solar roof P135/P135+









-

















+ A AS

of the







#### **Project case** Before the construction





















# Aesthetic solar root pro/pro/



#### Before\_Metal tile roof























## Let every family Enjoy green energy

Tel:+86 17729920083 | Email: info@sunlitsolarroof.com | Web: www.sunlitsolarroof.com

Pro /Plus /Max /P135