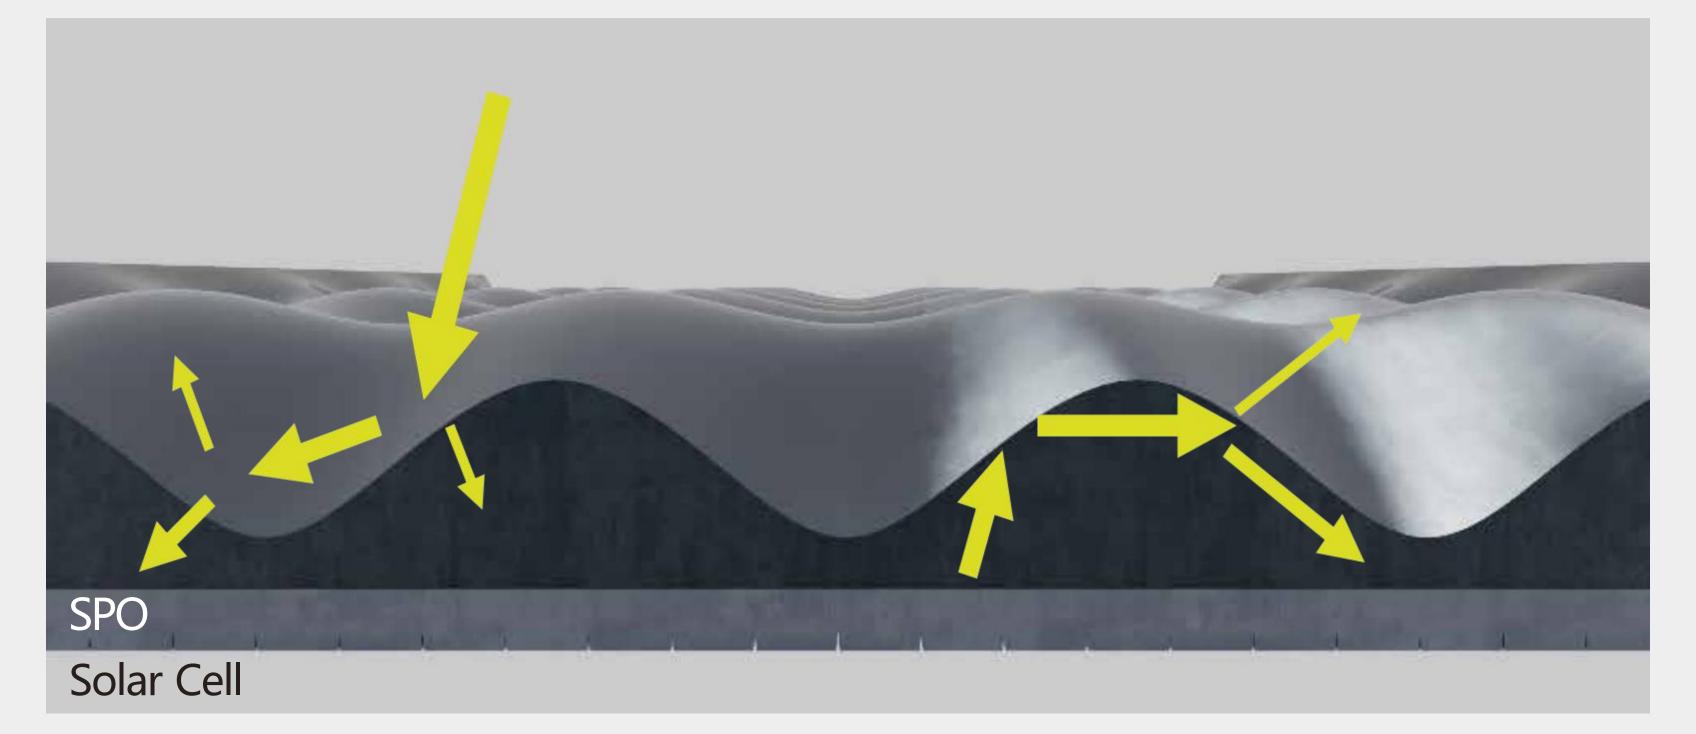

# For the first time , the screen level anti - glare technology is applied for tile . (Pro)

Not only can reduce the glass light reflection , light pollution , but also can effectively hide the internal power generation unit . From a certain Angle , the power generating unit inside the glass is completely invisible .

Display level anti-glare technology ,super matte (reduce light reflection , light pollution ) . Internal power generation unit hidden technology , delicate roof texture