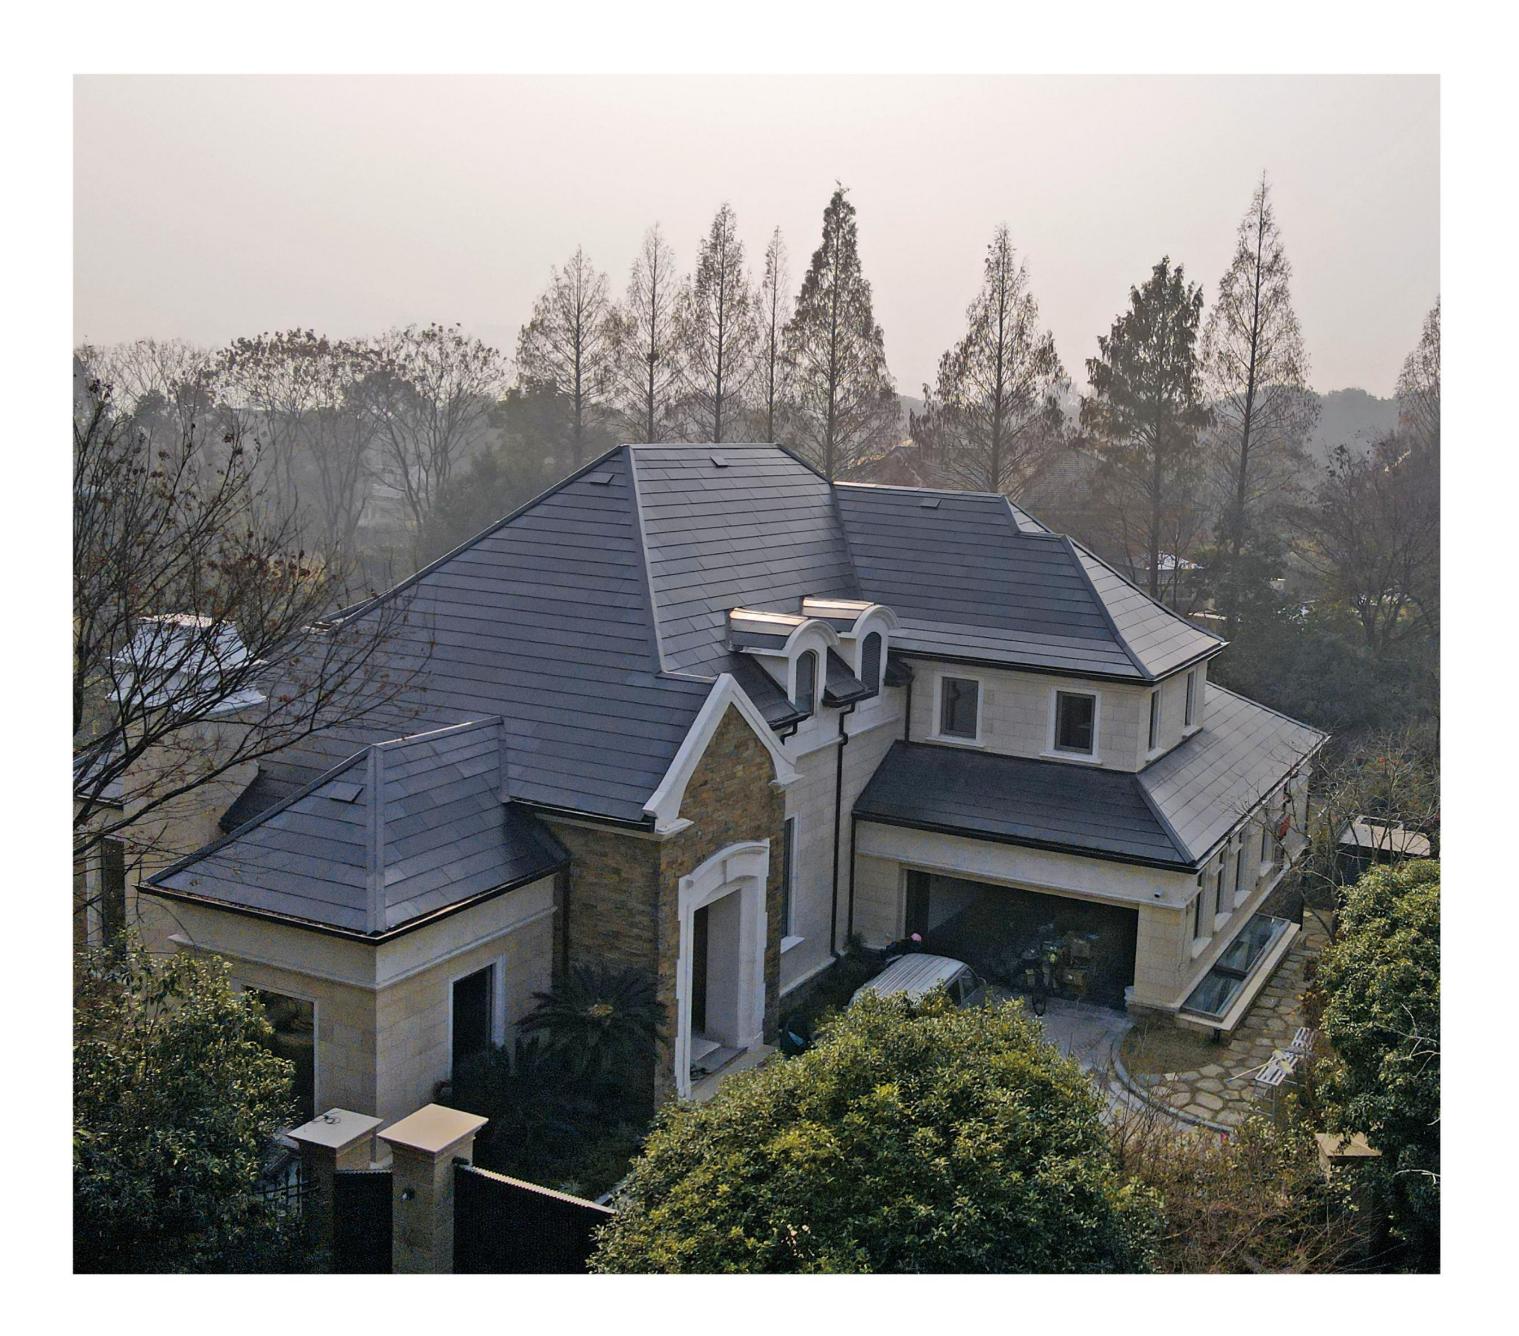

power generation unit hidden technology , delicate roof texture

## **Size(mm) (inch)**

1240\*390 1408\*438 1950\*420 **(inch)** 48.80\*15.35 55.43\*17.24 76.77\*16.54 Materials:

Mono solar cell Tempered Glass

### Wind loading

GB36584-2018 15 级



#### Hardness:

3 times as strong as ordinary roof, cement tile. resistant to hail (35mm) impact.

# For the first time , the screen level anti - glare technology is applied for tile . (Pro)

Not only can reduce the glass light reflection , light pollution , but also can effectively hide the internal power generation unit . From a certain Angle , the power generating unit inside the glass is completely invisible .

Product structure:







## **Aesthetic solar roof tiles**



Pro



# Plus







P135 Size: 1950mm × 420mm Pmax: 135W/pcs









Size: 1240mm×390mm P m a x : 7 0 W / p c s







P m a x : 100 W / p c s







P m a x : 110 W / p c s







Size: 1950mm×420mm Pmax: 135W/pcs

## **Enterprise qualification**



TUV SUD

#### TUV NORD

CE

UL

RoHS

MCS



## Intelligent software design

a、CAD drawings



#### b、Roof layout intelligent software

| 顷目名称 Projet | 日期 2022-2 |
|-------------|-----------|
| 星面板信息       |           |
| ◎ PFW体屋面    | 板 🔘 智装屋面板 |
| 板宽 980      |           |
| 板型 琴韵       | *         |
| 底部挂瓦条距离     | 350       |
| 挂瓦条距离       | 360       |
|             |           |
| 所在地附近       | 北京 🔹      |
| 周围环境        | 浅色屋面 🛛 🔻  |
| 光伏组件形式      | 単晶硅 ▼     |
| 光伏发电里需求     | 15000 度/年 |
| 逆变器电压       | 380V 220V |
| 光伏瓦尺寸       | 1220x340  |

- Optimize the layout of solar roofs
- Automatically ge