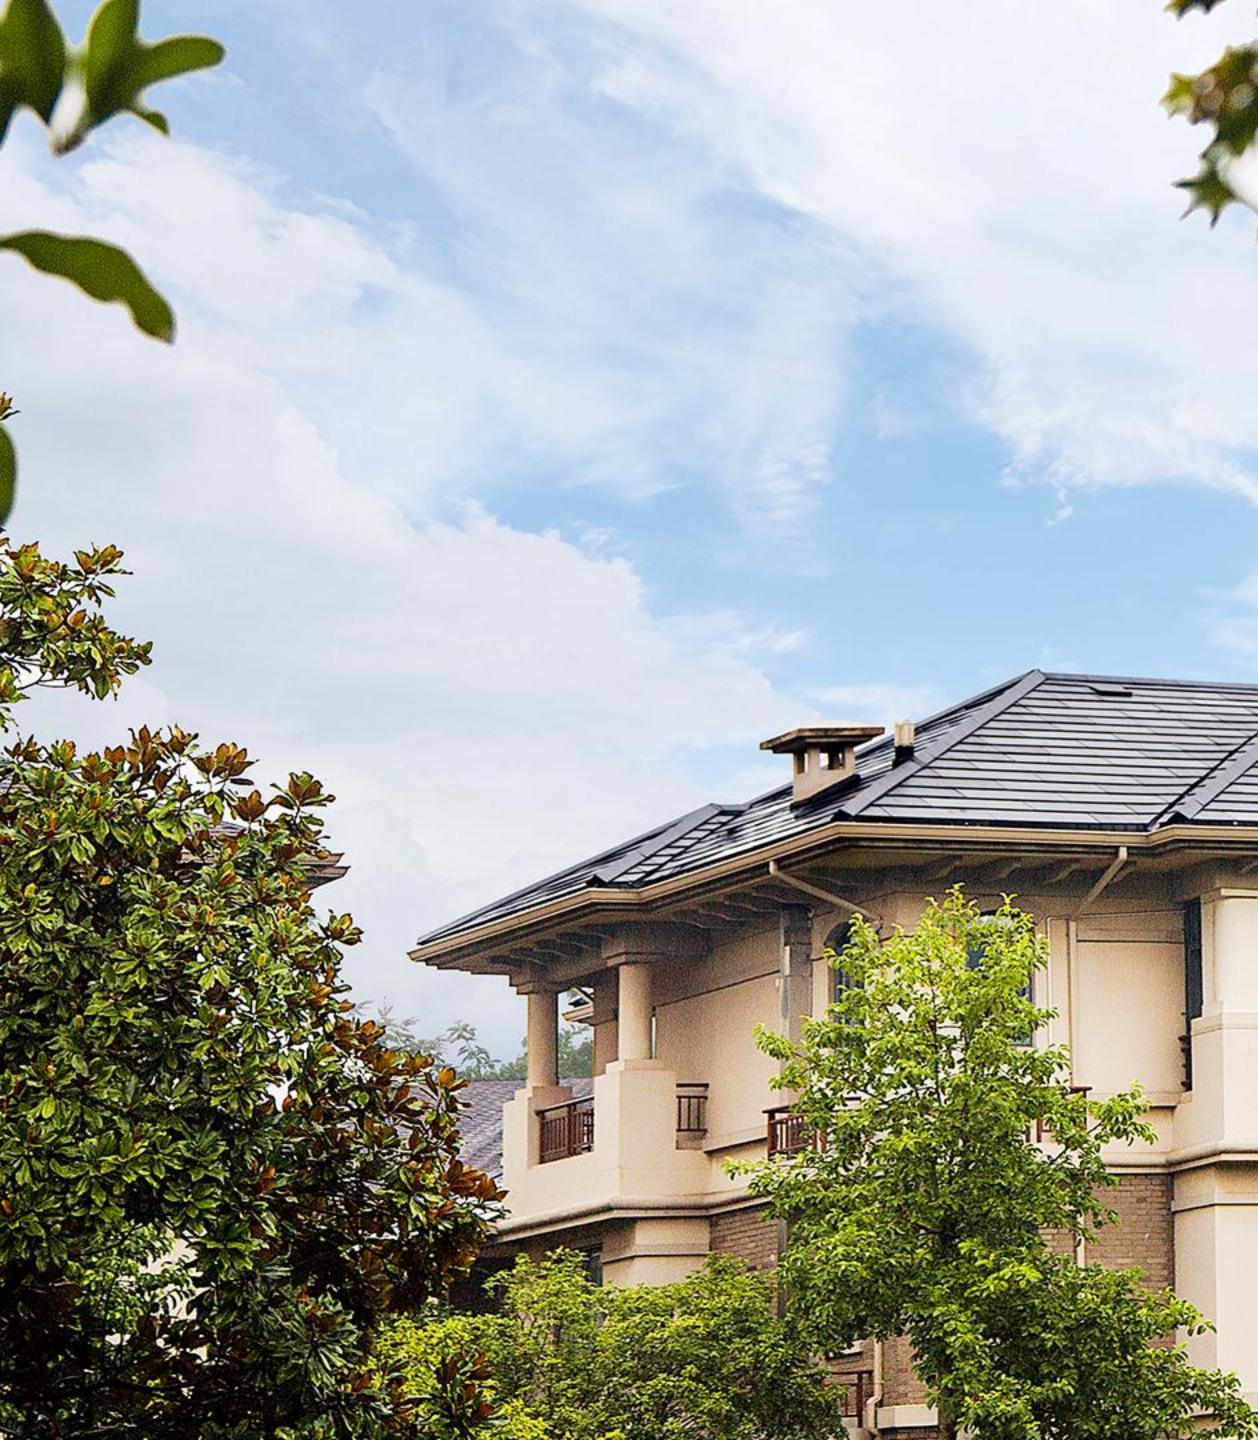

---------------------------------------|
| 6 | Solar roof tiles (Plus)                                          |
| 6 | Metal batten                                                     |
| 4 | Underlayment(Waterproof and insulated)                           |
| 3 | Underlayment(Waterproof and breathable)                          |
| 2 | Counter batten                                                   |
| 1 | Concrete/Wood base                                               |









Metal tiles



Solar roof tiles (P135)



Batten(wood)

Concrete/Wood/Steel base







# Aesthetic solar roof pro/pro+

mmmmm

IIIIIII

ATTERNA.





## Aesthetic solar roof Plus/Plus+/Max





## Aesthetic solar roof P135/P135+





## Aesthetic solar roof P135/P135+





# Aesthetic solar roof P135/P135+









-

















+ A AS

of the







#### **Project case** Before the construction





















# Aesthetic solar root pro/pro/



#### Before\_Metal tile roof























## Let every family Enjoy green energy

Tel:+86 17729920083 | Email: info@sunlitsolarroof.com | Web: www.sunlitsolarroof.com

Pro /Plus /Max /P135