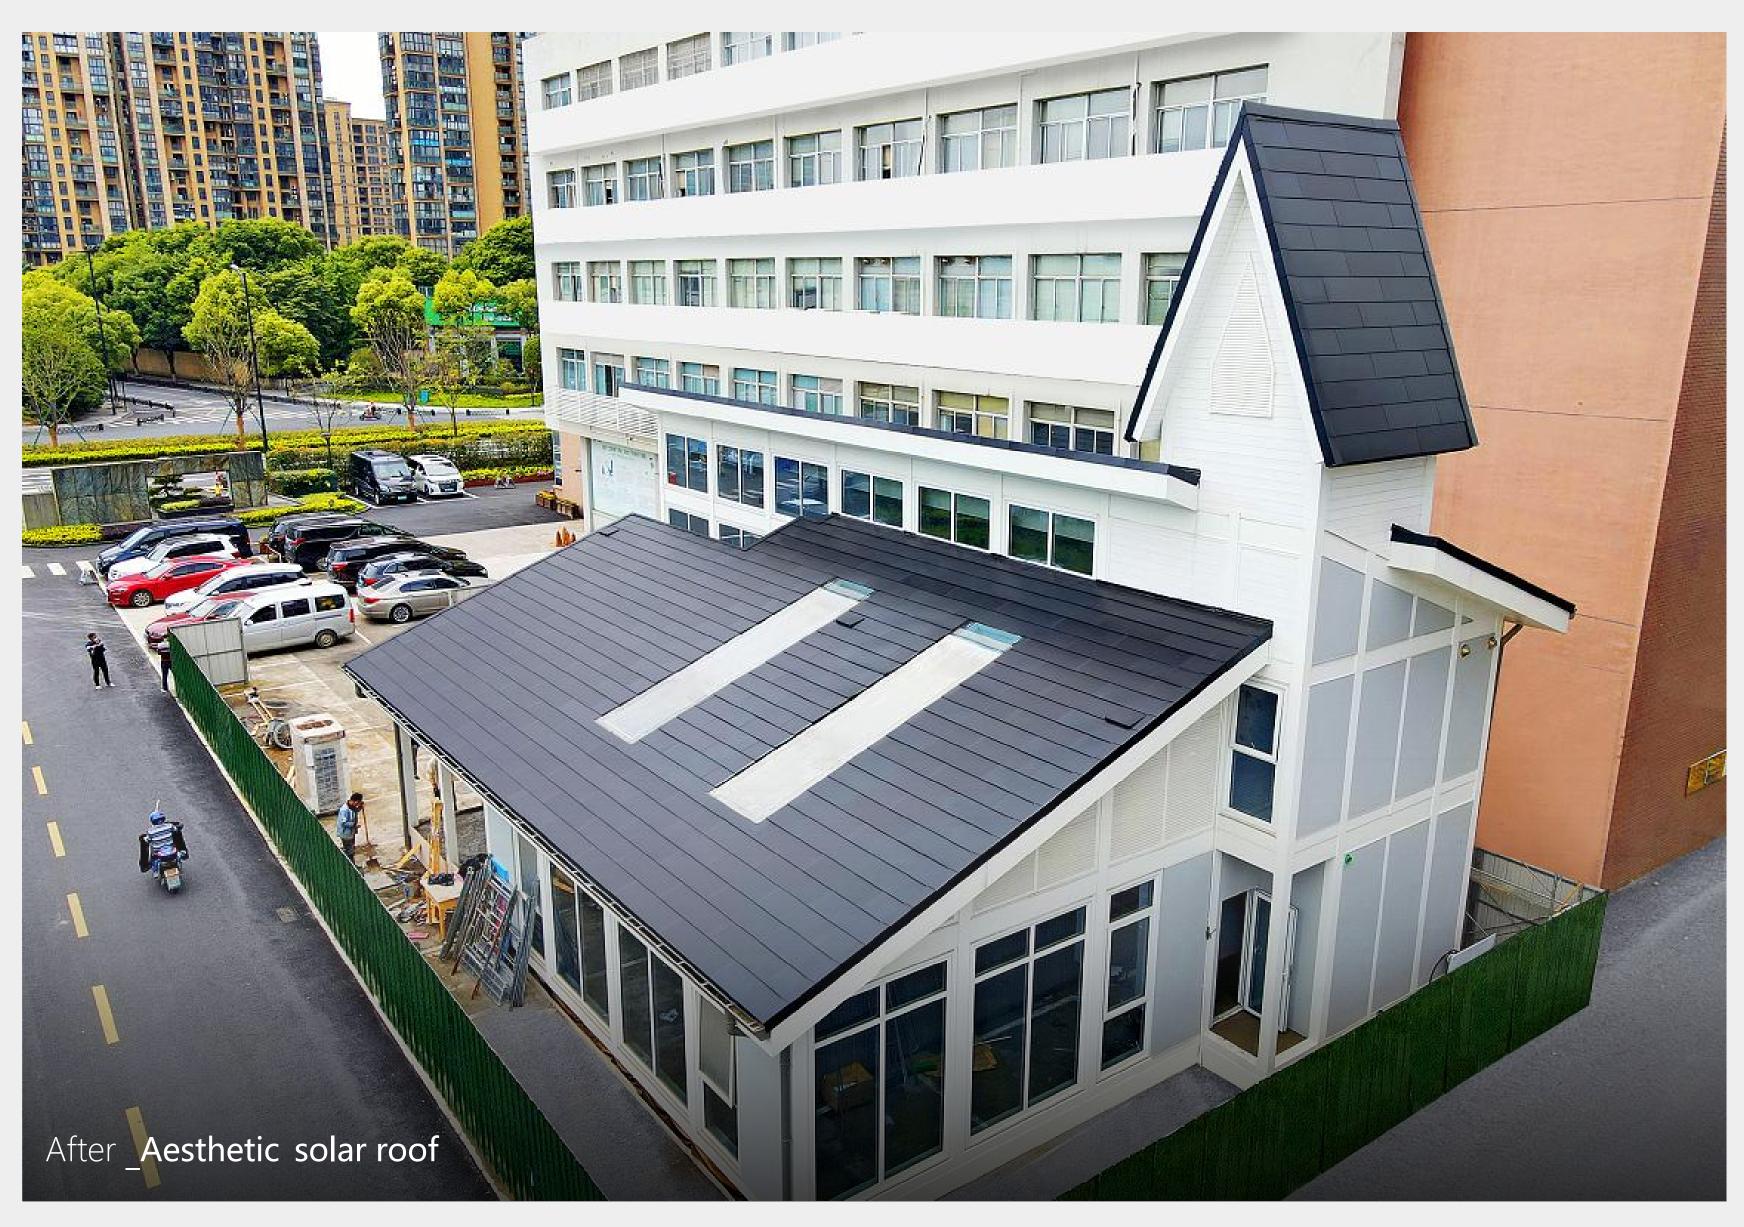

|
| 4 | Underlayment(Waterproof and insulated)                           |
| 3 | Underlayment(Waterproof and breathable)                          |
| 2 | Counter batten                                                   |
| 1 | Concrete/Wood base                                               |









Metal tiles



Solar roof tiles (P135)



Batten(wood)

Concrete/Wood/Steel base







# Aesthetic solar roof pro/pro+

mmmmm

IIIIIII

ATTERNA.





## Aesthetic solar roof Plus/Plus+/Max





## Aesthetic solar roof P135/P135+





## Aesthetic solar roof P135/P135+





# Aesthetic solar roof P135/P135+









-

















+ A AS

of the







#### **Project case** Before the construction





















# Aesthetic solar root pro/pro/



#### Before\_Metal tile roof























## Let every family Enjoy green energy

Tel:+86 17729920083 | Email: info@sunlitsolarroof.com | Web: www.sunlitsolarroof.com

Pro /Plus /Max /P135