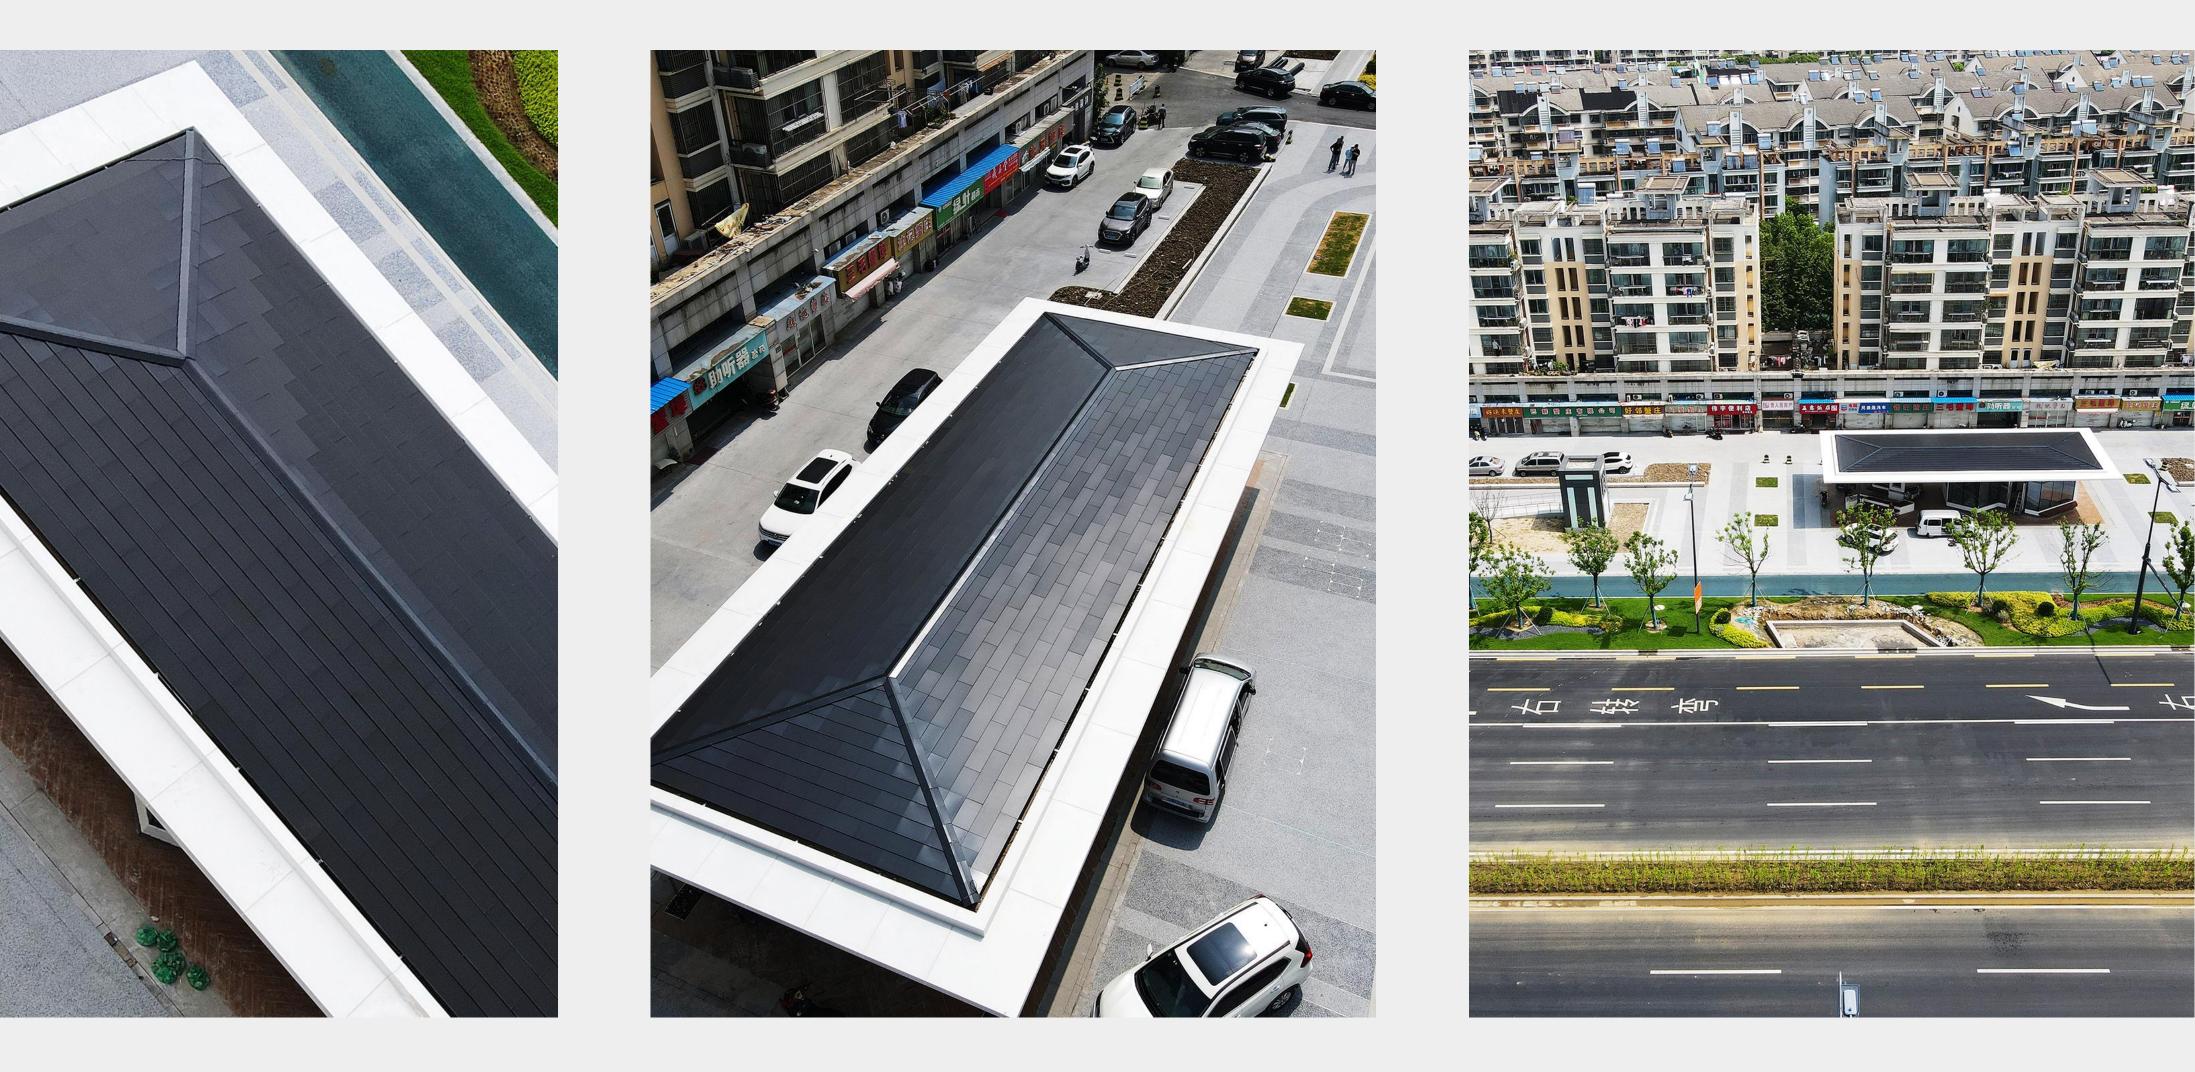

rlayment(Waterproof and insulated)                           |
| 3 | Underlayment(Waterproof and breathable)                          |
| 2 | Counter batten                                                   |
| 1 | Concrete/Wood base                                               |









Metal tiles



Solar roof tiles (P135)



Batten(wood)

Concrete/Wood/Steel base







# Aesthetic solar roof pro/pro+

mmmmm

IIIIIII

ATTERNA.





## Aesthetic solar roof Plus/Plus+/Max





## Aesthetic solar roof P135/P135+





## Aesthetic solar roof P135/P135+





# Aesthetic solar roof P135/P135+









-

















+ A AS

of the







#### **Project case** Before the construction





















# Aesthetic solar root pro/pro/



#### Before\_Metal tile roof























## Let every family Enjoy green energy

Tel:+86 17729920083 | Email: info@sunlitsolarroof.com | Web: www.sunlitsolarroof.com

Pro /Plus /Max /P135