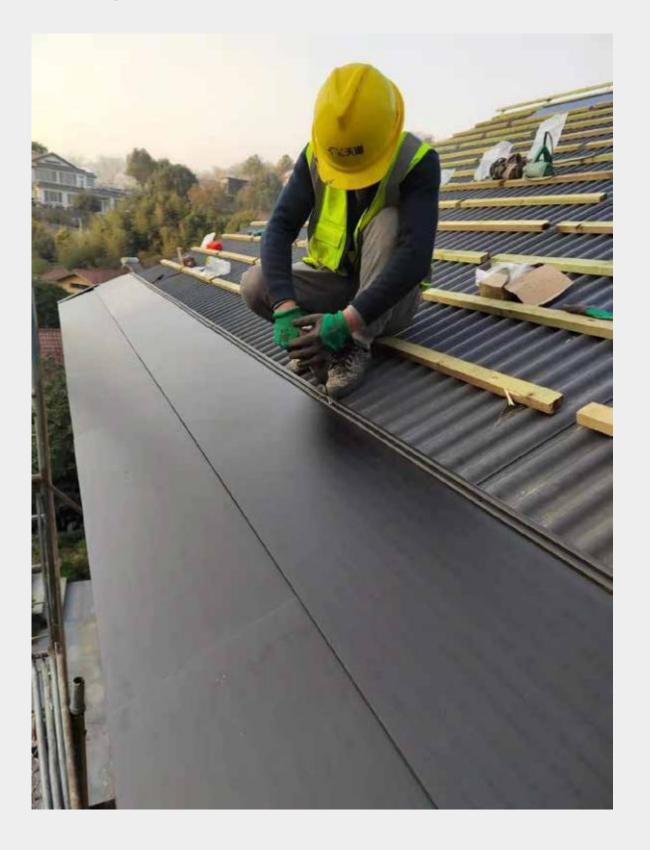

|
| 6 | Metal batten                                                     |
| 4 | Underlayment(Waterproof and insulated)                           |
| 3 | Underlayment(Waterproof and breathable)                          |
| 2 | Counter batten                                                   |
| 1 | Concrete/Wood base                                               |









Metal tiles



Solar roof tiles (P135)



Batten(wood)

Concrete/Wood/Steel base







# Aesthetic solar roof pro/pro+

mmmmm

IIIIIII

ATTERNA.





## Aesthetic solar roof Plus/Plus+/Max





## Aesthetic solar roof P135/P135+





## Aesthetic solar roof P135/P135+





# Aesthetic solar roof P135/P135+









-

















+ A AS

of the







#### **Project case** Before the construction





















# Aesthetic solar root pro/pro/



#### Before\_Metal tile roof























## Let every family Enjoy green energy

Tel:+86 17729920083 | Email: info@sunlitsolarroof.com | Web: www.sunlitsolarroof.com

Pro /Plus /Max /P135