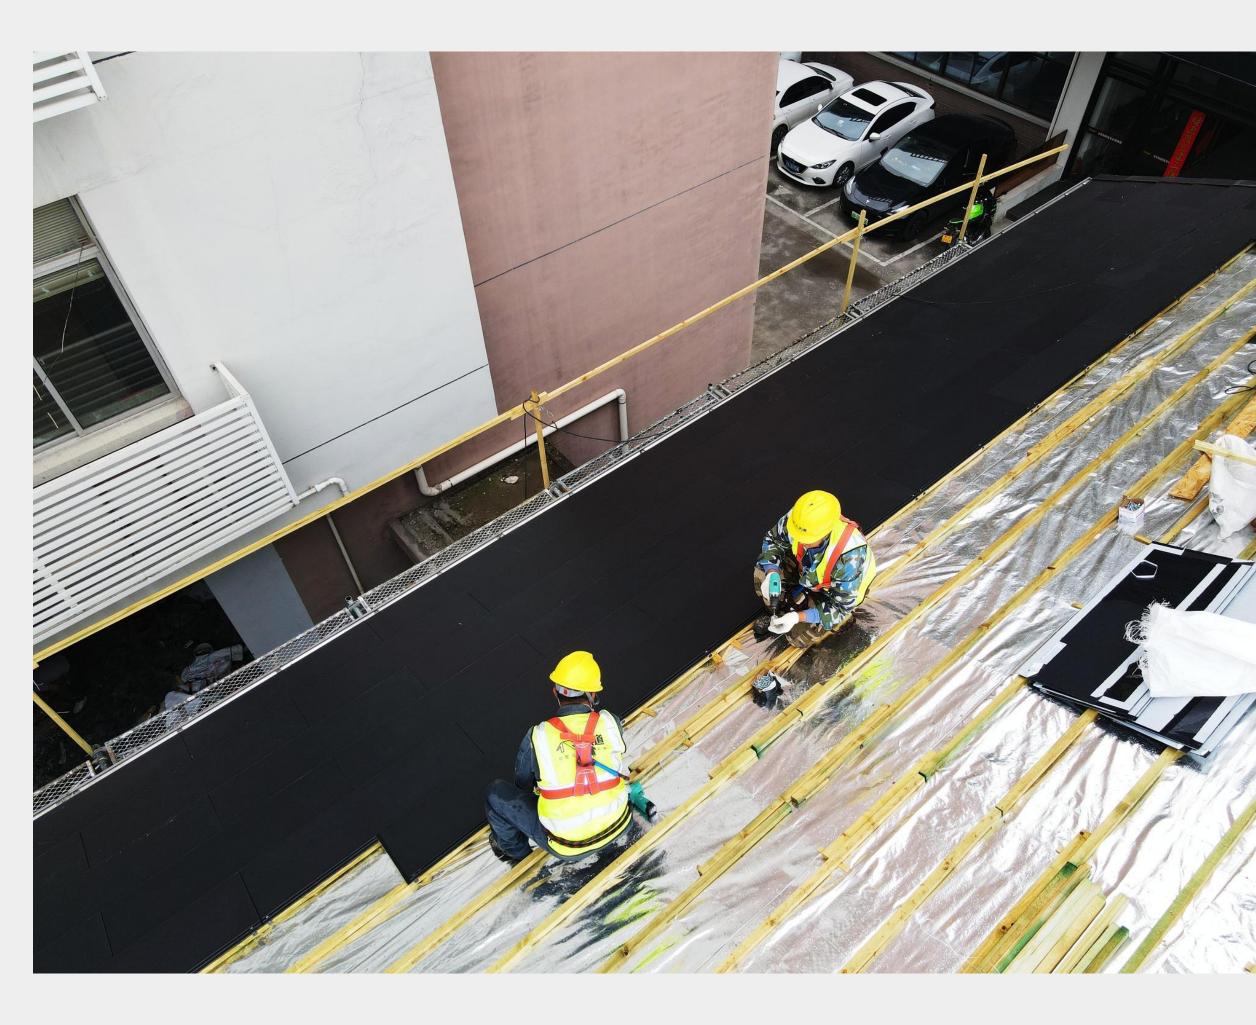

Intelligent assembly : "Lego " assembly , intelligent design , modular production , standardized assembly construction .

**Energy saving :** ventilation , heat preservation , energy saving , summer room temperature can be reduced by 5-8 degrees , reduce energy consumption by 10% .