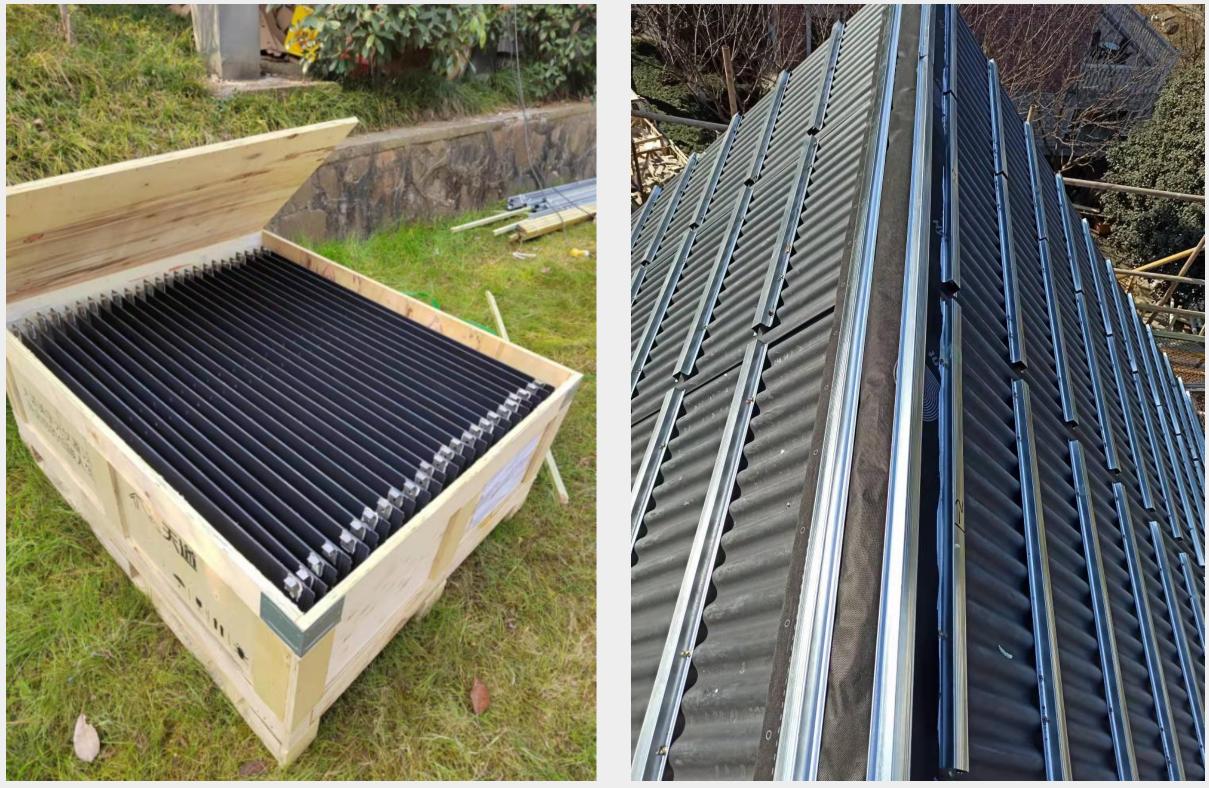

# For the first time , the screen level anti - glare technology is applied for tile . (Pro)

Not only can reduce the glass light reflection , light pollution , but also can effectively hide the internal power generation unit . From a certain Angle , the power generating unit inside the glass is completely invisible .

Display level anti-glare technology ,super matte (reduce light reflection , light pollution ) . Internal power generation unit hidden technology , delicate roof texture