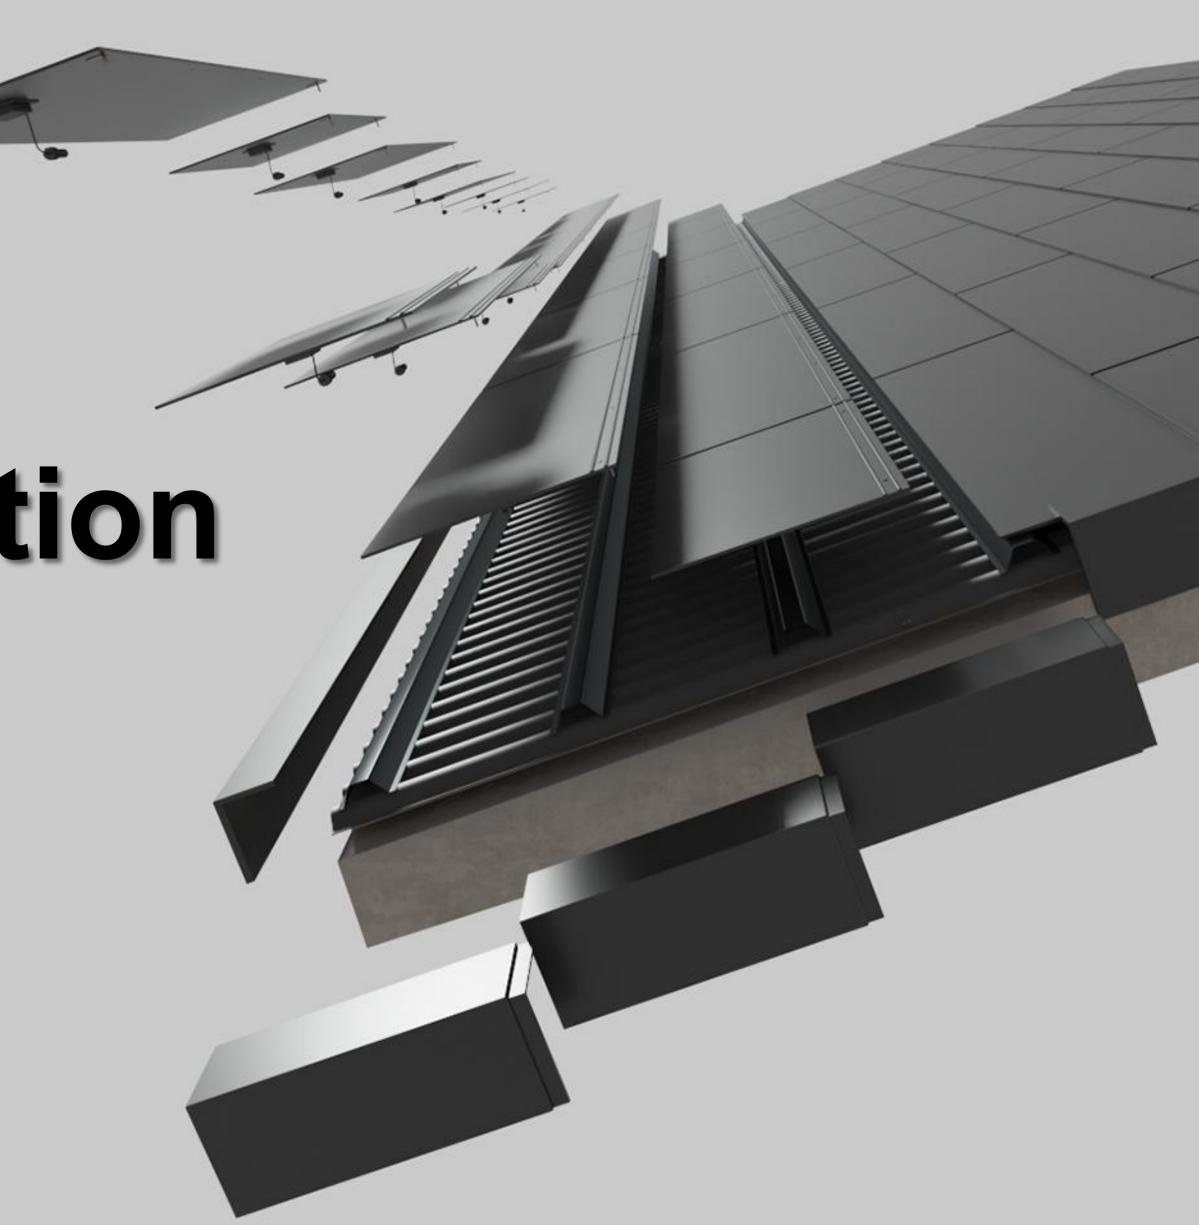

Product structure:

# Pro/Max

| 7 | Inverter, grid - connected electrical box, cable and accessories |
|---|------------------------------------------------------------------|
| 6 | Solar roof tiles (Pro/Max)                                       |
| 6 | Metal batten                                                     |
| 4 | Underlayment(Waterproof and insulated)                           |
| 3 | Underlayment(Waterproof and breathable                           |
| 2 | Counter batten                                                   |
| 1 | Concrete/Wood base                                               |