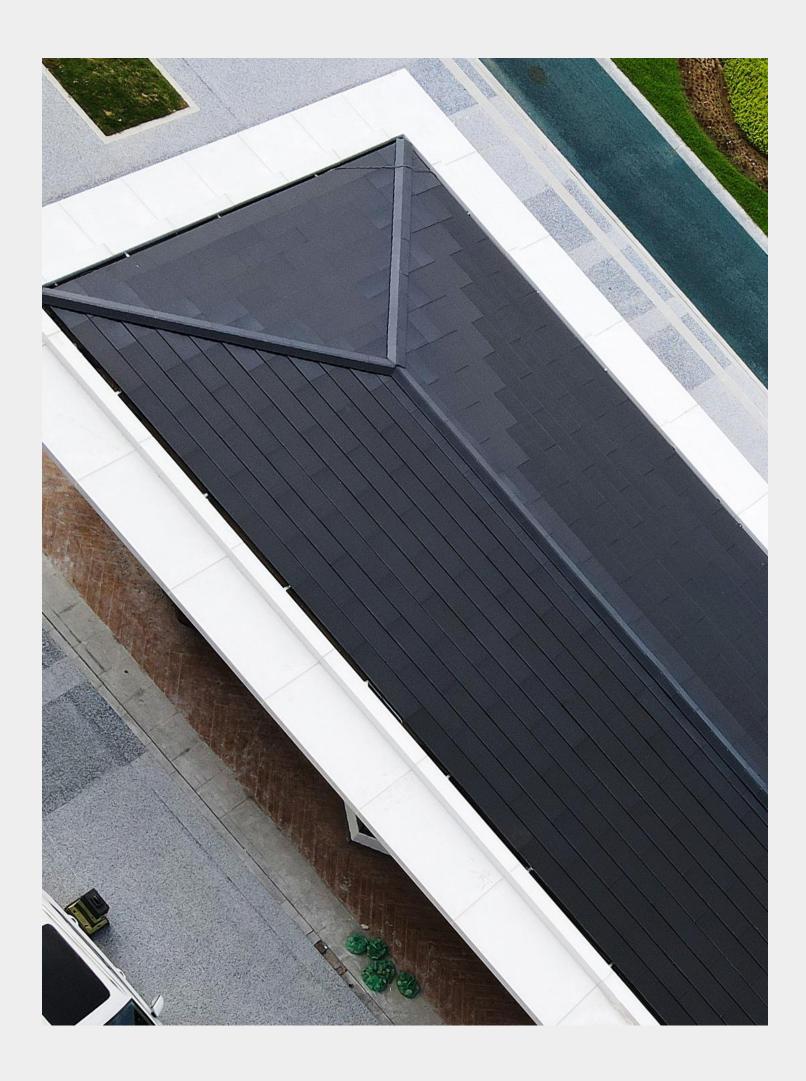

**Danger:** stand on the roof, anti-wind uncovering performance is poor, safety risks.

**Light pollution:** the surface of solar glass reflects light strongly, and light pollution is serious.

**Aesthetics :** Aesthetic photovoltaic roof . Display level anti-glare technology , ultra-low glare , more texture .

Display level anti-glare technology ,super matte (reduce light reflection , light pollution ) . Internal power generation unit hidden technology , delicate roof texture

# For the first time , the screen level anti - glare technology is applied for tile . (Pro)

Not only can reduce the glass light reflection , light pollution , but also can effectively hide the internal power generation unit . From a certain Angle , the power generating unit inside the glass is completely invisible .