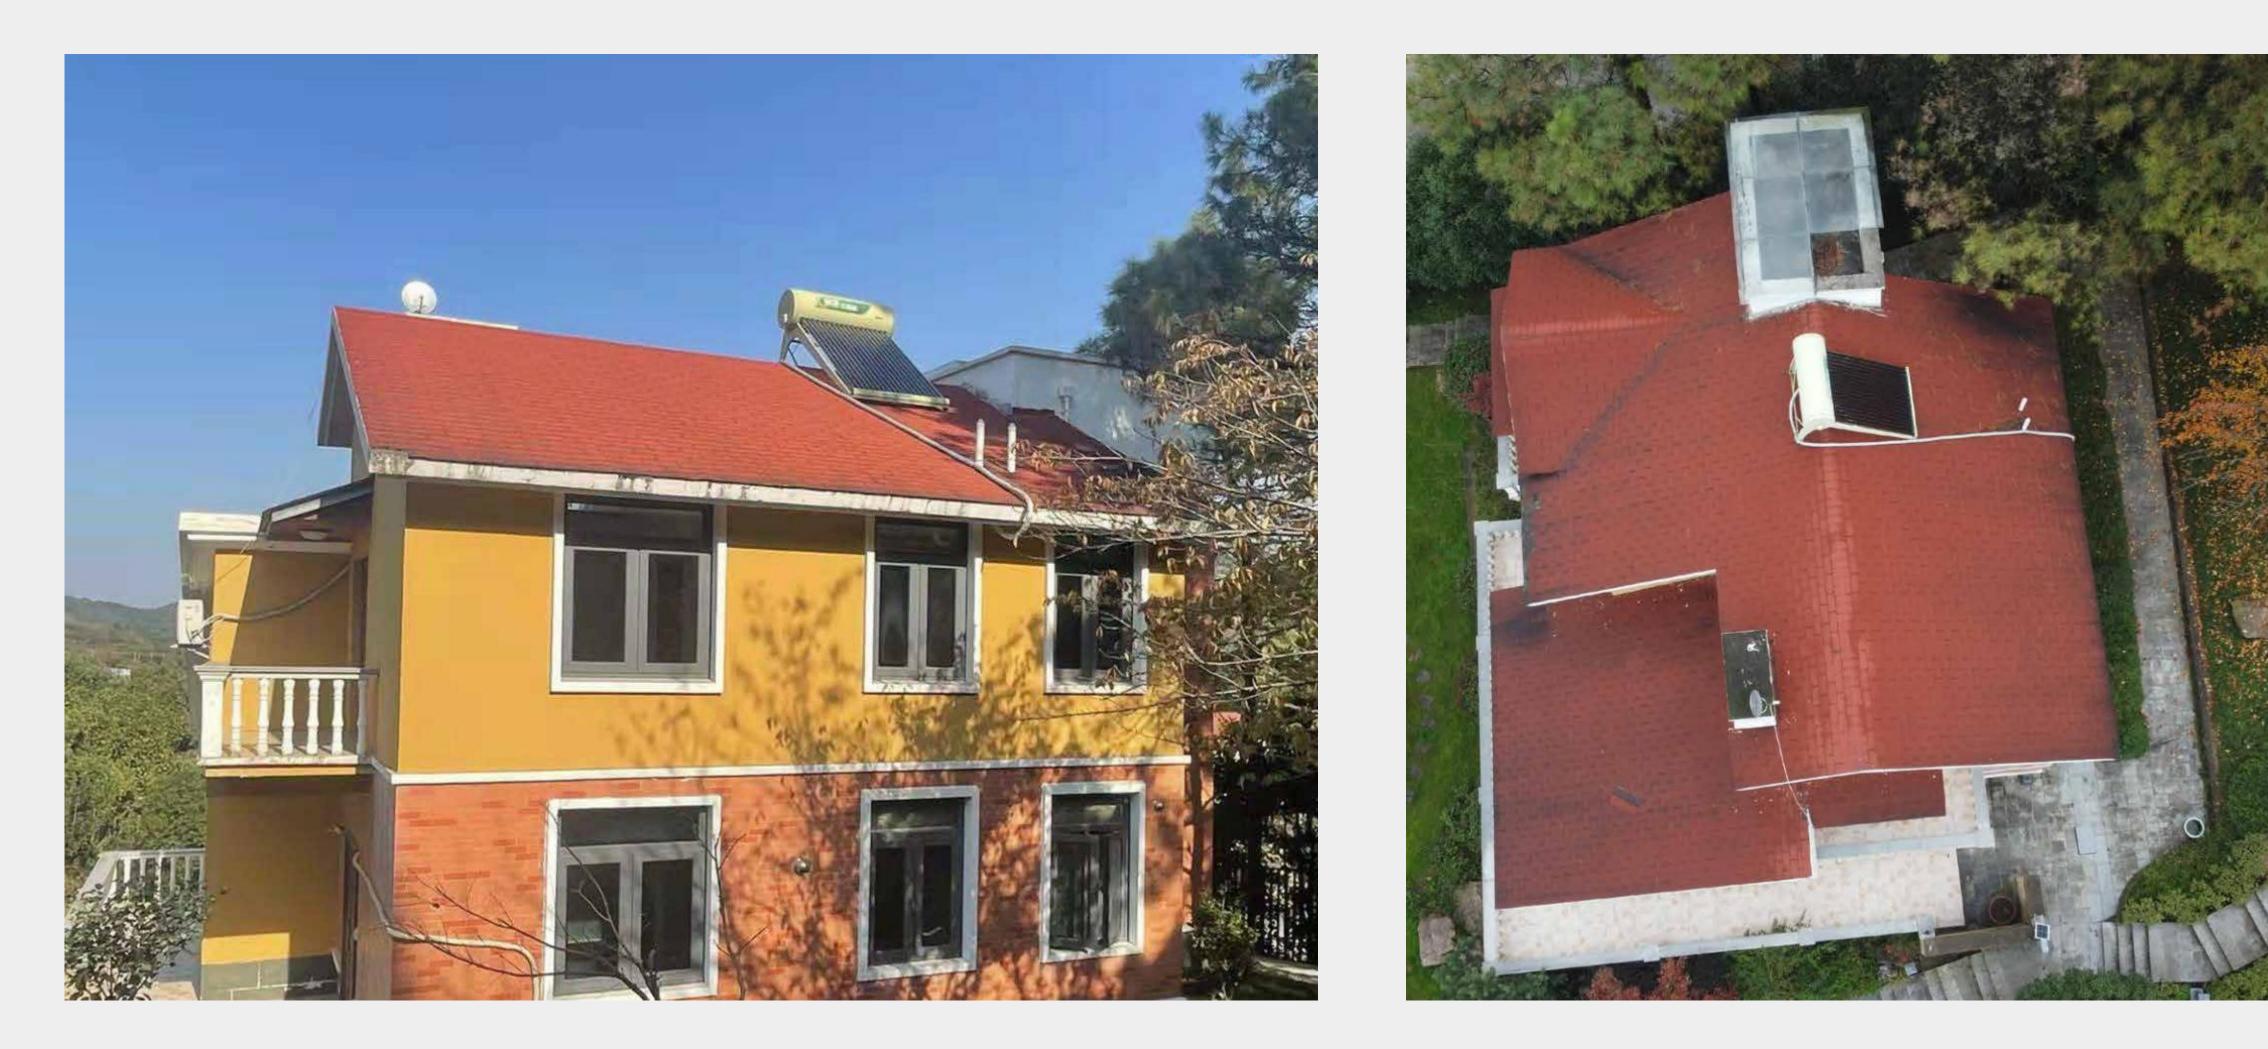

|
| 6 | Metal batten                                                     |
| 4 | Underlayment(Waterproof and insulated)                           |
| 3 | Underlayment(Waterproof and breathable)                          |
| 2 | Counter batten                                                   |
| 1 | Concrete/Wood base                                               |









Metal tiles



Solar roof tiles (P135)



Batten(wood)

Concrete/Wood/Steel base







# Aesthetic solar roof pro/pro+

mmmmm

IIIIIII

ATTERNA.





## Aesthetic solar roof Plus/Plus+/Max





## Aesthetic solar roof P135/P135+





## Aesthetic solar roof P135/P135+





# Aesthetic solar roof P135/P135+









-

















+ A AS

of the







#### **Project case** Before the construction





















# Aesthetic solar root pro/pro/



#### Before\_Metal tile roof























## Let every family Enjoy green energy

Tel:+86 17729920083 | Email: info@sunlitsolarroof.com | Web: www.sunlitsolarroof.com

Pro /Plus /Max /P135